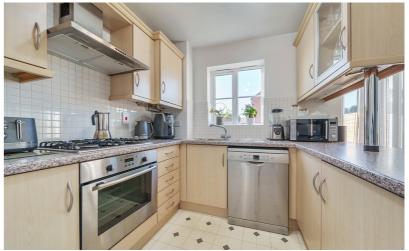

#### Kitchen/Diner

13'9" x 8'6" (4.19m x 2.59m)

Space for dining table. Radiator. Plug sockets. Space and plumbing at back of kitchen island for washing machine. Double glazed double doors looking out to the rear garden. Double glazed window to the rear. Space for tall free standing fridge/freezer. Oven with gas hob above and cooker hood. Tiled splash back. Space and plumbing for a dishwasher. Roll edge worktop, wall, base and display units. Stainless steel sink and drainer. Plug sockets. Boiler.