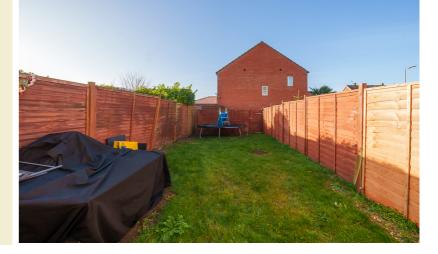

#### Garden

Fully enclosed with fence. Walkway to garages at the rear. Mainly laid to lawn. Small patio area.