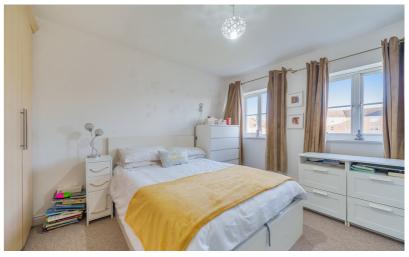

#### **Master Bedroom**

11' 0" x 10' 7" (3.35m x 3.23m) Fitted wardrobes. Two dual aspect double glazed windows to front aspect. Plug sockets. Radiator. Access to: