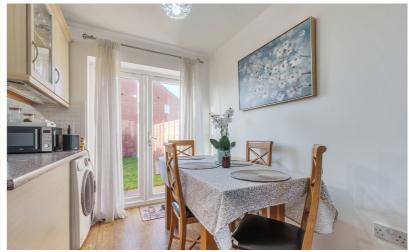

#### Kitchen/Diner

13'9" x 8'6" (4.19m x 2.59m)

Space for dining table. Radiator. Plug sockets. Space and plumbing at back of kitchen island for washing machine. Double glazed double doors looking out to the rear garden. Double glazed window to the rear. Space for tall free standing fridge/freezer. Oven with gas hob above and cooker hood. Tiled splash back. Space and plumbing for a dishwasher. Roll edge worktop, wall, base and display units. Stainless steel sink and drainer. Plug sockets. Boiler.