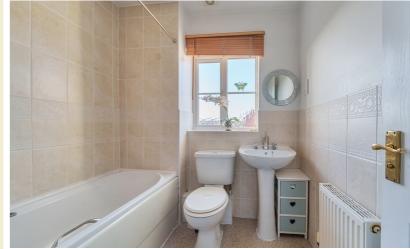

#### **Family Bathroom**

Bath and shower. Partially tiled walls. Low level WC. Wash hand basin with pedestal. Radiator. Extractor fan. Obscured double glazed window to rear.