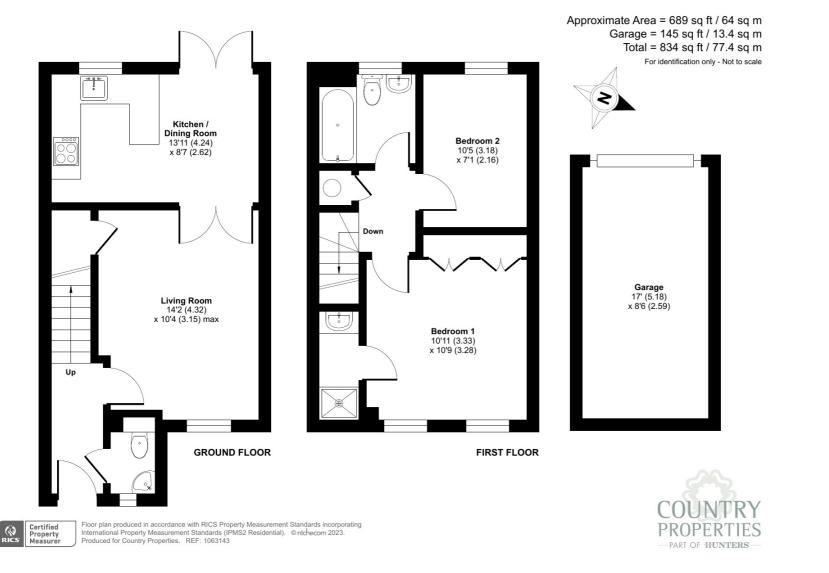

#### **Entrance Hallway**

Access to stairs, downstairs WC and lounge. Radiator. Smoke detector. Power socket.

#### Lounge

#### 14' 1" x 10' 4" (4.29m x 3.15m)

Double glazed window to front aspect. Radiator. Large array of plug sockets. TV point. Two single glazed double doors leading to kitchen/diner. Access under the stairs with plug sockets currently for a larder. Thermostat.

#### Kitchen/Diner

13'9" x 8'6" (4.19m x 2.59m)

Space for dining table. Radiator. Plug sockets. Space and plumbing at back of kitchen island for washing machine. Double glazed double doors looking out to the rear garden. Double glazed window to the rear. Space for tall free standing fridge/freezer. Oven with gas hob above and cooker hood. Tiled splash back. Space and plumbing for a dishwasher. Roll edge worktop, wall, base and display units. Stainless steel sink and drainer. Plug sockets. Boiler.

#### **Downstairs WC**

Obscure small double glazed window to front aspect. Fuse box. Partially tiled. Low level WC. Wash hand basin with pedestal. Radiator.

#### **First Floor**

#### Hallway

Access to loft with light. Airing cupboard. New water tank. Access to:

#### **Master Bedroom**

11' 0" x 10' 7" (3.35m x 3.23m) Fitted wardrobes. Two dual aspect double glazed windows to front aspect. Plug sockets. Radiator. Access to:

#### **En-suite**

Shower. Partially tiled walls. Extractor fan. Radiator. Wash hand basin with vanity below.

#### Bedroom 2

10' 4" x 7' 1" (3.15m x 2.16m) Good sized single. Radiator. Plug sockets. Double glazed window to rear overlooking the garden.

#### **Family Bathroom**

Bath and shower. Partially tiled walls. Low level WC. Wash hand basin with pedestal. Radiator. Extractor fan. Obscured double glazed window to rear.

#### Garage

Single garage. Third along, right hand side. Up and over door. Power and lighting inside. Apex roof storage. Parking space first along to the left.

All measurements are approximate and quoted in metric with imperial equivalents and for general guidance only and whilst every attempt has been made to ensure accuracy, they must not be relied on. The fixtures, fittings and appliances referred to have not been tested and therefore no guarantee can be given and that they are in working order. Internal photographs are reproduced for general information and it must not be inferred that any item shown is included with the property. For a free valuation, contact the numbers listed on the brochure.