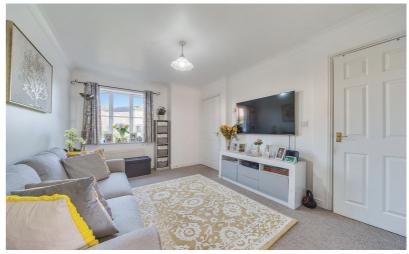

#### Lounge

#### 14' 1" x 10' 4" (4.29m x 3.15m)

Double glazed window to front aspect. Radiator. Large array of plug sockets. TV point. Two single glazed double doors leading to kitchen/diner. Access under the stairs with plug sockets currently for a larder. Thermostat.