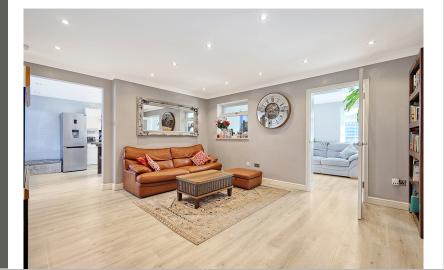

#### **Ground Floor**

**Entrance Hall** 

WC

Living Room

16' 5" x 14' 1" (5.00m x 4.29m)