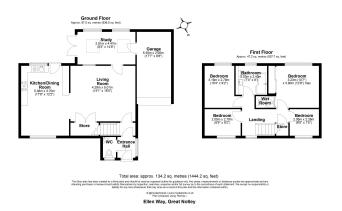

amily home, given that it falls within the catchment area for the highly regarded White Court Primary School.



Call to view 01376 337400



### Property Details.

#### **Ground Floor**

**Entrance Hall** 

WC

Living Room



16' 5" x 14' 1" (5.00m x 4.29m)

#### Kitchen/Diner



17' 8" x 12' 2" (5.38m x 3.71m)

#### Study/Family Room/Snug



14' 8" x 8' 3" (4.47m x 2.51m)

#### First Floor

#### **Bedroom One**



12' 9" x 10' 7" (3.89m x 3.23m)

#### Cloakroom/Shower Room



## Property Details.

#### **Bedroom Two**



10' 4" x 9' 2" (3.15m x 2.79m)

#### **Bedroom Three**

9' 2" x 6' 9" (2.79m x 2.06m)

#### **Bedroom Four**

7' 5" x 6' 9" (2.26m x 2.06m)

#### Family Bathroom



#### Outside

#### Rear Garden



**Garage & Driveway Parking** 

### Property Details.

#### Floorplans



#### Location



#### **Energy Ratings**

We have not carried out a structural survey and the services, appliances and specific fittings have not been tested. All photographs, measurements, floor plans and distances referred to are given as a guide only and should not be relied upon for the purchase of carpets or any other fixtures or fittings. Gardens, roof terraces, balconies and communal gardens as well as tenure and lease details cannot have their accuracy guaranteed for intending purchasers. Lease details, service ground rent (where applicable) are given as a guide only and should be checked and confirmed by your solicitor prior to exchange of contracts.