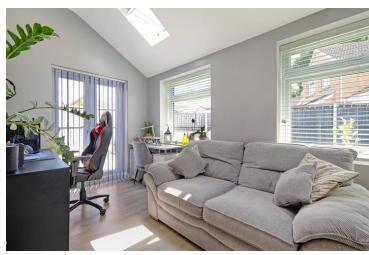

#### **Ground Floor**

**Entrance Hall** 

WC

Living Room

16' 5" x 14' 1" (5.00m x 4.29m)

#### Study/Family Room/Snug

14' 8" x 8' 3" (4.47m x 2.51m)