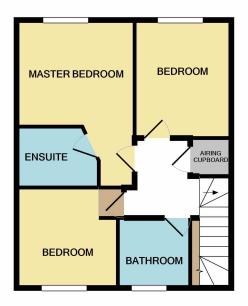

## Description

Forming part of the popular Tadley Acres, this detached house offers deceptively spacious accommodation comprising entrance hall with staircase rising to the first floor and doors off to the downstairs cloakroom, sitting room and fitted kitchen / dining room which has french doors to the rear garden. On the first floor the master bedroom has an ensuite shower room and built in wardrobes, there are two further bedrooms and a family bathroom. The rear garden is enclosed with access to the parking space in front of the single garage. Viewing is recommended as this property is offered with no onward chain.

**GROUND FLOOR** 

1ST FLOOR

Whilst every attempt has been made to ensure the accuracy of the floor plan contained here, measurements whilst every attempt has been made to ensure the accuracy of the hoof pian contained nere, measurements of doors, windows, rooms and any other items are approximate and no responsibility is taken for any error, omission, or mis-statement. This plan is for illustrative purposes only and should be used as such by any prospective purchaser. The services, systems and appliances shown have not been tested and no guarantee as to their operability or efficiency can be given