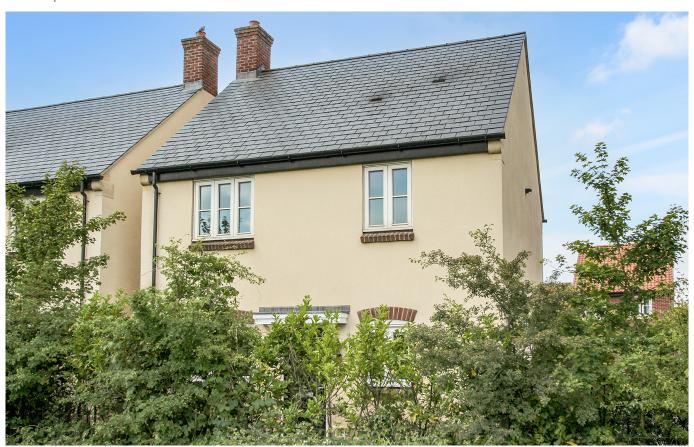

## Description

Forming part of the popular Tadley Acres, this detached house offers deceptively spacious accommodation comprising entrance hall with staircase rising to the first floor and doors off to the downstairs cloakroom, sitting room and fitted kitchen / dining room which has french doors to the rear garden. On the first floor the master bedroom has an ensuite shower room and built in wardrobes, there are two further bedrooms and a family bathroom. The rear garden is enclosed with access to the parking space in front of the single garage. Viewing is recommended as this property is offered with no onward chain.