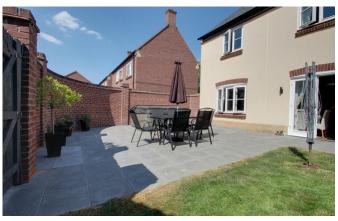

## Description

Forming part of the popular Tadley Acres, this detached house offers deceptively spacious accommodation comprising entrance hall with staircase rising to the first floor and doors off to the downstairs cloakroom, sitting room and fitted kitchen / dining room which has french doors to the rear garden. On the first floor the master bedroom has an ensuite shower room and built in wardrobes, there are two further bedrooms and a family bathroom. The rear garden is enclosed with access to the parking space in front of the single garage. Viewing is recommended as this property is offered with no onward chain.