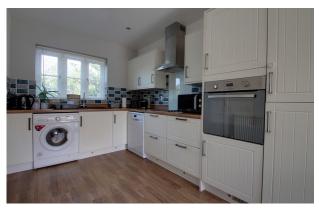

## Description

Forming part of the popular Tadley Acres, this detached house offers deceptively spacious accommodation comprising entrance hall with staircase rising to the first floor and doors off to the downstairs cloakroom, sitting room and fitted kitchen / dining room which has french doors to the rear garden. On the first floor the master bedroom has an ensuite shower room and built in wardrobes, there are two further bedrooms and a family bathroom. The rear garden is enclosed with access to the parking space in front of the single garage. Viewing is recommended as this property is offered with no onward chain.