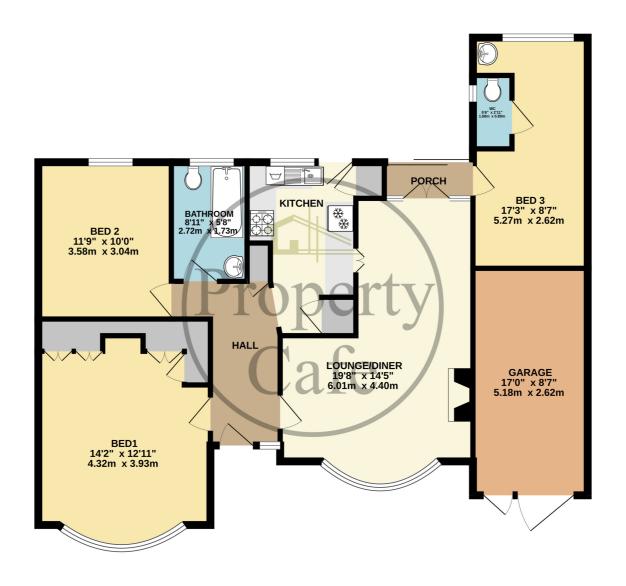

## GROUND FLOOR 1095 sq.ft. (101.7 sq.m.) approx.

At Property Café we believe it important to give clear and straight forward advice to both buyers and sellers alike. Whilst we believe the internet is truly amazing we also believe there is still no substitute for meeting you in person; with this in mind we have developed a unique lounge style environment that allows you the time and space to discuss your requirements with us in detail and enjoy your property search in comfort. Our trained consultants look forward to meeting you.

- Spacious Three Bed Detached Bungalow
  - Situated In Sought After Location
- Set Within Well Maintained Level Gardens
- Dual Aspect Lounge-Diner with Fireplace
  - Three Good Size Bedrooms
- Basic Kitchen & Bathroom With Potential
  - Central Heated & D.Glazed.
  - Additional En-Suite W.C
  - Large Insulated Loft Space

- Ample Parking & Good Size Garage
- Mature Private Front Garden Area
  - Lovely Mature Rear Garden
- Neutral Decoration Throughout
- Excellent Further Potential & Scope
  - Sold With No Onward Chain.
- Flexible & Versatile Accommodation
  - Viewing Highly Recommended