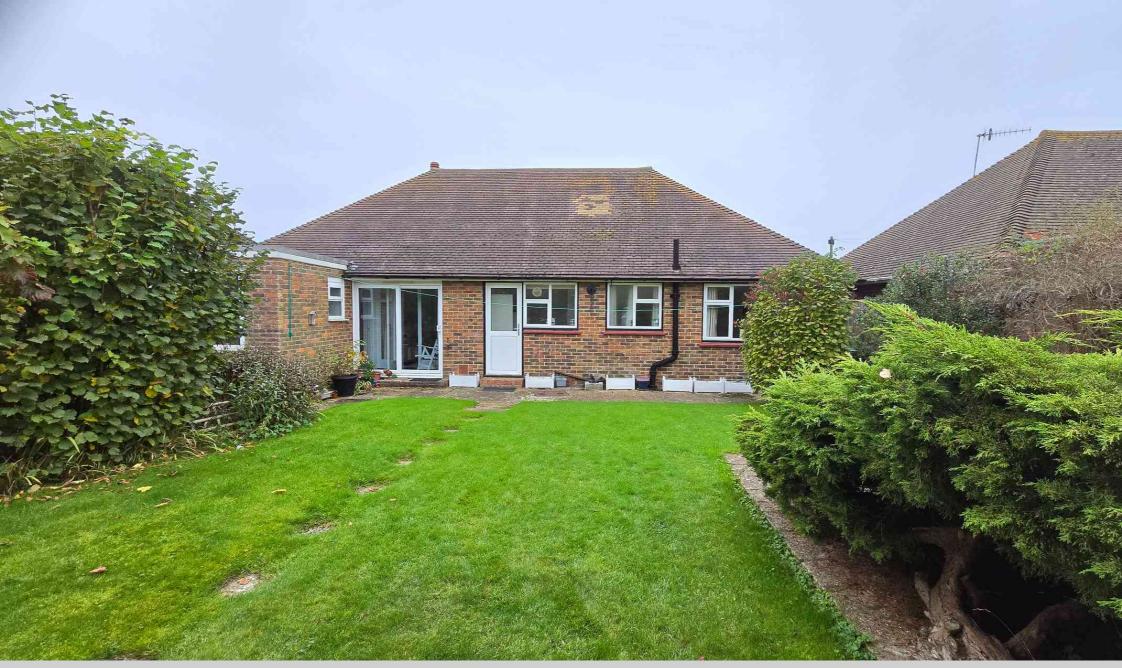

60 Pebsham Lane, Bexhill-on-Sea, East Sussex, TN40 2QN Sapcious Three Bedroom Detached Larkin Built Bungalow Offering Potential With No Chain. £450,000

The Property Cafe Is Delighted To Offer For Sale This Spacious Three Bed Larkin Built Detached Bungalow Situated In Sought After Location & Set Within Well Maintained Level Gardens: Benefits & Accommodation Include: A Good Size & Well Presented Inners Hall \* A Spacious Dual Aspect Lounge-Diner with Fireplace \* Three Good Size Bedrooms \* Central Heated & D.Glazed \* Basic Kitchen & Bathroom With Potential & Additional En-Suite W.C \* Large Storage Loft Space With Scope To Extend \* Ample Parking & Good Size Garage \* A Mature Private Front Garden Area \* Lovely Mature Rear Garden With Southerly Aspects \* Neutral Decoration Throughout \* Excellent Further Potential & Scope \* Sold With No Onward Chain \* Flexible & Versatile Accommodation \* Viewing Highly Recommended \* Please Call Our Bexhill Sales Team On 01424 224488

- Ample Parking & Good Size Garage
- Mature Private Front Garden Area
  - Lovely Mature Rear Garden
- Neutral Decoration Throughout
- Excellent Further Potential & Scope
  - Sold With No Onward Chain.
- Flexible & Versatile Accommodation
  - Viewing Highly Recommended