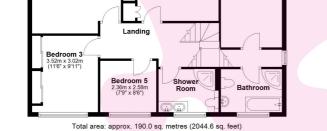

Accommodation comprises five generous bedrooms, a large double aspect lounge/dining room, a family room/study and a fitted kitchen over looking the rear garden. Further benefits include a downstairs cloakroom, a spacious utility room, a re-fitted shower room and a further family bathroom (also with separate shower cubicle). The property is gas centrally heated and there is the added benefit of solar panels providing added energy efficiency. To the side of the property there is a double length garage with power and light.

## PRICE £800,000 Freehold

Floorplan is for illustration purposes only. All measurements are approximate and should be verified. Total Floor Area includes any garages, outhouses or ancillary buildings shown on the floorplan EPC and Floorplan produced sing Planub.