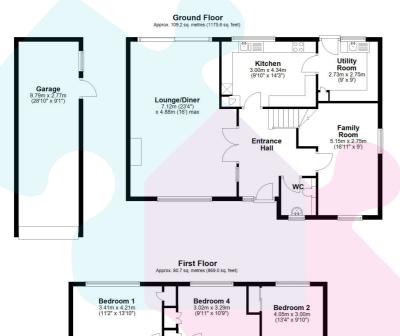

Accommodation comprises five generous bedrooms, a large double aspect lounge/dining room, a family room/study and a fitted kitchen over looking the rear garden. Further benefits include a downstairs cloakroom, a spacious utility room, a re-fitted shower room and a further family bathroom (also with separate shower cubicle). The property is gas centrally heated and there is the added benefit of solar panels providing added energy efficiency. To the side of the property there is a double length garage with power and light.

## PRICE £800,000 Freehold

Floorplan is for illustration purposes only. All measurements are approximate and should be verified. Total Floor Area includes any garages, outhouses or ancillary buildings shown on the floorplan EPC and Floorplan produced sing Planub.