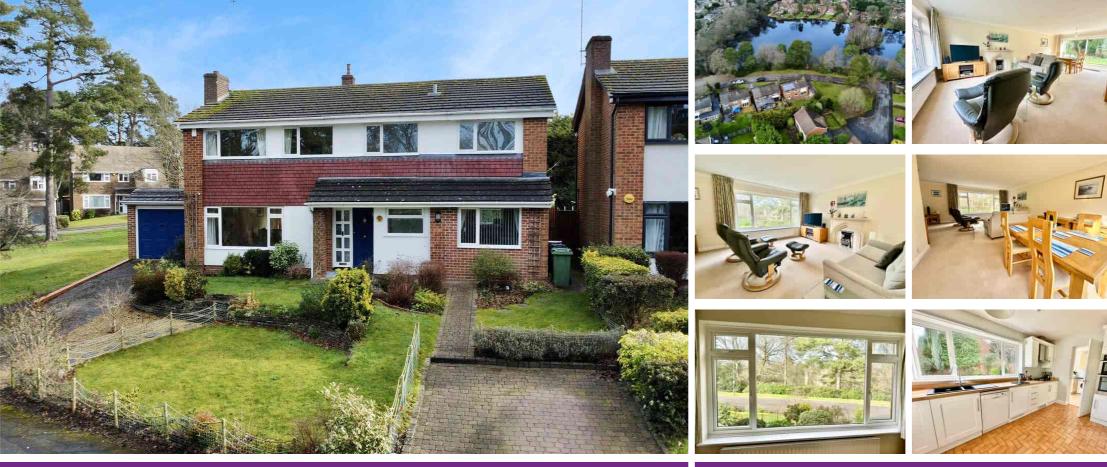

## Croft Way, Frimley, CAMBERLEY, Surrey GU16 8LN

\*OFFERED FOR SALE WITH NO ONWARD CHAIN AND OFFERING STUNNING VIEWS\* Jigsaw Estates are excited to present to the market this detached family home offering in excess of 2000 sq ft of accommodation and situated directly opposite Tomlins Pond. The property is also within walking distance of Tomlinscote secondary school and St Augustine's Catholic school as well as being only a short distance from Frimley Park Hospital and Frimley village centre.

Accommodation comprises five generous bedrooms, a large double aspect lounge/dining room, a family room/study and a fitted kitchen over looking the rear garden. Further benefits include a downstairs cloakroom, a spacious utility room, a re-fitted shower room and a further family bathroom (also with separate shower cubicle). The property is gas centrally heated and there is the added benefit of solar panels providing added energy efficiency. To the side of the property there is a double length garage with power and light.

Outside to the rear there is a secluded and sunny aspect garden with patio area. There is also side access to the front of the property. There are two driveways to the front meaning there is no shortage of off street parking.

- NO ONWARD CHAIN
- DOUBLE ASPECT LIVING/DINING ROOM
- STUNNING VIEWS ACROSS
  TOMLINS POND
- FAMILY BATHROOM
- GARAGE
- WALKING DISTANCE TO TOMLINSCOTE SECONDARY SCHOOL

- FAMILY ROOM/STUDY
- RE-FITTED SHOWER ROOM
- CLOAKROOM
- SUNNY ASPECT REAR GARDEN
- CLOSE TO LOCAL AMENEITIES