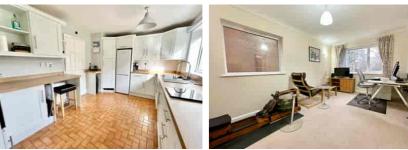

Accommodation comprises five generous bedrooms, a large double aspect lounge/dining room, a family room/study and a fitted kitchen over looking the rear garden. Further benefits include a downstairs cloakroom, a spacious utility room, a re-fitted shower room and a further family bathroom (also with separate shower cubicle). The property is gas centrally heated and there is the added benefit of solar panels providing added energy efficiency. To the side of the property there is a double length garage with power and light.