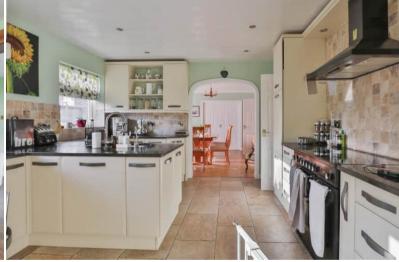

The interior of this well presented property comprises a spacious living room, dining room, fitted kitchen, study and utility room with access to the garage on the ground floor. The first floor consists of 3 bedrooms, one with an en suite, family bathroom and the main bedroom with a balcony. The exterior boasts a beautiful private rear garden, perfect for enjoying the summer months.