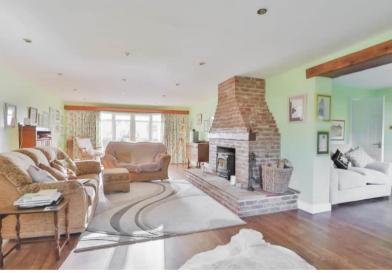

The interior of this well presented property comprises a spacious living room, dining room, fitted kitchen, study and utility room with access to the garage on the ground floor. The first floor consists of 3 bedrooms, one with an en suite, family bathroom and the main bedroom with a balcony. The exterior boasts a beautiful private rear garden, perfect for enjoying the summer months.