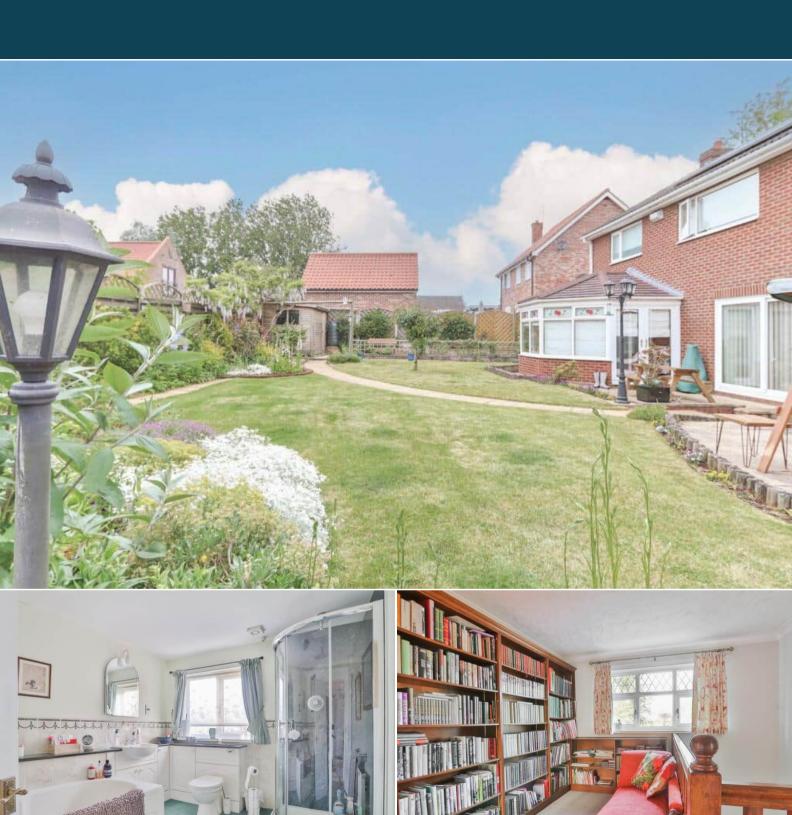

The interior of this well presented property comprises a spacious living room, dining room, fitted kitchen, study and utility room with access to the garage on the ground floor. The first floor consists of 3 bedrooms, one with an en suite, family bathroom and the main bedroom with a balcony. The exterior boasts a beautiful private rear garden, perfect for enjoying the summer months.