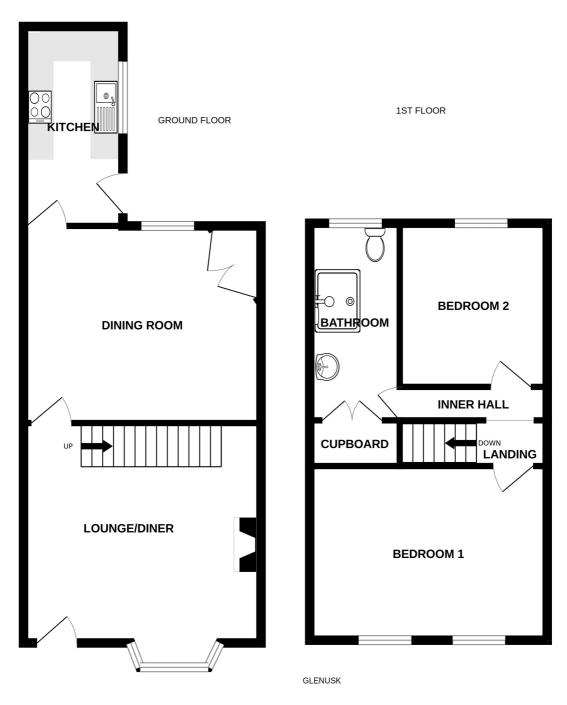

### Lounge

4.19m x 4.55m (13' 9" x 14' 11")

### **Dining Room**

3.75m x 4.85m (12' 4" x 15' 11")

### Kitchen

3.89m x 1.72m (12' 9" x 5' 8")

### **First Floor Landing**

1.19m x 0.85m (3' 11" x 2' 9")

# Inner Hall

3.11m x 0.91m (10' 2" x 3' 0")

# **Bedroom 1**

4.75m x 3.19m (15' 7" x 10' 6")

# Bedroom 2

3.40m x 2.76m (11' 2" x 9' 1")

### **Shower Room**

3.77m x 1.70m (12' 4" x 5' 7")

### **SCHOOL CATCHMENT**

Vauvert Primary School and Les Varendes High School

Whilst every attempt has been made to ensure the accuracy of the floorplan contained here, measurements of doors, windows, rooms and any other items are approximate and no responsibility is taken for any error, omission or mis-statement. This plan is for illustrative purposes only and should be used as such by any prospective purchaser. The services, systems and appliances shown have not been tested and no guarantee as to their perability or efficiency can be given.