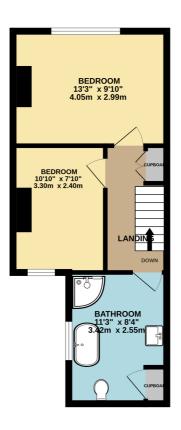

### 1ST FLOOR 356 sq.ft. (33.1 sq.m.) approx.

Whilst every attempt has been made to ensure the accuracy of the foundament elver, measurements of doors, windows, norms and any other items are approximate and no responsibility is taken for any enror, prospective purchaser. The services, systems and applicates shown have not been tested and no guarantee as to their operability or efficiency can be given.