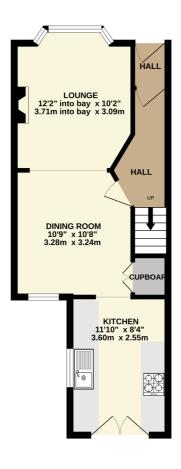

ionally, there is space for further appliances and double doors opening out to the rear garden. You will find two double bedrooms on the first floor, as well as an impressive four-piece bathroom suite. The house also has double glazing throughout and a regularly serviced combi-boiler to provide gas central heating.









# 21 Springfield Road, Bexhill-on-Sea, East Sussex, TN40 2BX

≥ 2 Bedroom = 1 Bathroom ≥ 2 Reception





### **Key Features:**

- Immaculate Mid-Terrace House
- Modern Kitchen & Impressive Bathroom Suite
- Modern Fixtures & Fittings
- Popular Chantry Location

- Two Double Bedrooms
- Large Rear Garden
- Double Glazing & Gas Central Heating
- Lounge With Dual Fuel Log Burner



GROUND FLOOR 389 sq.ft. (36.1 sq.m.) approx.

### 1ST FLOOR 356 sq.ft. (33.1 sq.m.) approx.







Whilst every attempt has been made to ensure the accuracy of the foundament elver, measurements of doors, windows, norms and any other items are approximate and no responsibility is taken for any enror, prospective purchaser. The services, systems and applicates shown have not been tested and no guarantee as to their operability or efficiency can be given.



MONEY LAUNDERING REGULATIONS 2003 intending purchasers will be asked to produce identification and proof of financial status when an offer is received. We would ask for your co-operation in order that there will be no delay in agreeing the sale. The Agent has not tested any apparatus, equipment, fixtures and fittings or services and so cannot verify that they are in working order or fit for the purpose. A Buyer is advised to obt