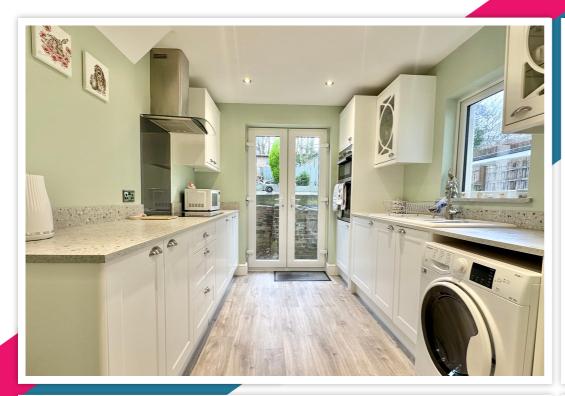

## AT A GLANCE...

This mid-terrace house boasts an immaculate decor and modern fixtures and fittings. Located just over a mile from Bexhill Town Centre and the iconic seafront promenades, this house has been lovingly maintained and offers accommodation including; A spacious double aspect lounge/dining area with a bay window and dual fuel log burner. The modern fitted kitchen features matching wall and base units, an oven, hob, and fridge/freezer. Additionally, there is space for further appliances and double doors opening out to the rear garden. You will find two double bedrooms on the first floor, as well as an impressive four-piece bathroom suite. The house also has double glazing throughout and a regularly serviced combi-boiler to provide gas central heating.