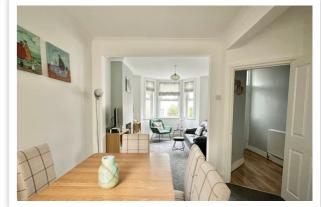

## AT A GLANCE...

This mid-terrace house boasts an immaculate decor and modern fixtures and fittings. Located just over a mile from Bexhill Town Centre and the iconic seafront promenades, this house has been lovingly maintained and offers accommodation including; A spacious double aspect lounge/dining area with a bay window and dual fuel log burner. The modern fitted kitchen features matching wall and base units, an oven, hob, and fridge/freezer. Additionally, there is space for further appliances and double doors opening out to the rear garden. You will find two double bedrooms on the first floor, as well as an impressive four-piece bathroom suite. The house also has double glazing throughout and a regularly serviced combi-boiler to provide gas central heating.

### **Key Features:**

- Immaculate Mid-Terrace House
- Modern Kitchen & Impressive Bathroom Suite
- Modern Fixtures & Fittings
- Popular Chantry Location

- Two Double Bedrooms
- Large Rear Garden
- Double Glazing & Gas Central Heating
- Lounge With Dual Fuel Log Burner