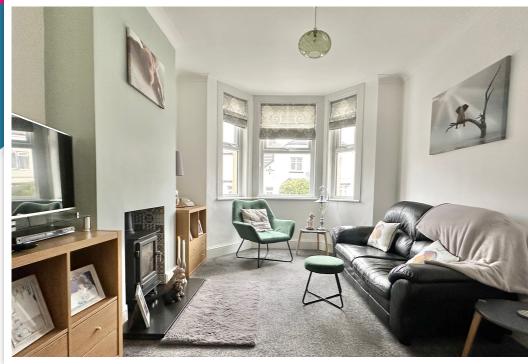

## AT A GLANCE...

This mid-terrace house boasts an immaculate decor and modern fixtures and fittings. Located just over a mile from Bexhill Town Centre and the iconic seafront promenades, this house has been lovingly maintained and offers accommodation including; A spacious double aspect lounge/dining area with a bay window and dual fuel log burner. The modern fitted kitchen features matching wall and base units, an oven, hob, and fridge/freezer. Additionally, there is space for further appliances and double doors opening out to the rear garden. You will find two double bedrooms on the first floor, as well as an impressive four-piece bathroom suite. The house also has double glazing throughout and a regularly serviced combi-boiler to provide gas central heating.

### **Key Features:**

- Immaculate Mid-Terrace House
- Modern Kitchen & Impressive Bathroom Suite
- Modern Fixtures & Fittings
- Popular Chantry Location

- Two Double Bedrooms
- Large Rear Garden
- Double Glazing & Gas Central Heating
- Lounge With Dual Fuel Log Burner