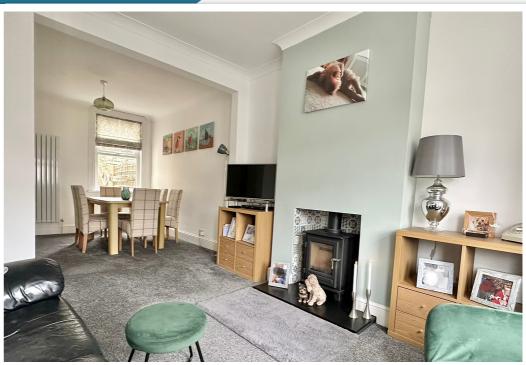

## AT A GLANCE...

This mid-terrace house boasts an immaculate decor and modern fixtures and fittings. Located just over a mile from Bexhill Town Centre and the iconic seafront promenades, this house has been lovingly maintained and offers accommodation including; A spacious double aspect lounge/dining area with a bay window and dual fuel log burner. The modern fitted kitchen features matching wall and base units, an oven, hob, and fridge/freezer. Additionally, there is space for further appliances and double doors opening out to the rear garden. You will find two double bedrooms on the first floor, as well as an impressive four-piece bathroom suite. The house also has double glazing throughout and a regularly serviced combi-boiler to provide gas central heating.

### **Key Features:**

- Immaculate Mid-Terrace House
- Modern Kitchen & Impressive Bathroom Suite
- Modern Fixtures & Fittings
- Popular Chantry Location

- Two Double Bedrooms
- Large Rear Garden
- Double Glazing & Gas Central Heating
- Lounge With Dual Fuel Log Burner