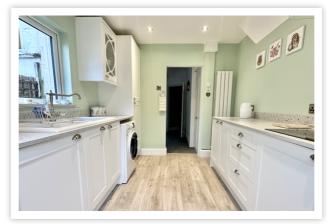

## AT A GLANCE...

This mid-terrace house boasts an immaculate decor and modern fixtures and fittings. Located just over a mile from Bexhill Town Centre and the iconic seafront promenades, this house has been lovingly maintained and offers accommodation including; A spacious double aspect lounge/dining area with a bay window and dual fuel log burner. The modern fitted kitchen features matching wall and base units, an oven, hob, and fridge/freezer. Additionally, there is space for further appliances and double doors opening out to the rear garden. You will find two double bedrooms on the first floor, as well as an impressive four-piece bathroom suite. The house also has double glazing throughout and a regularly serviced combi-boiler to provide gas central heating.