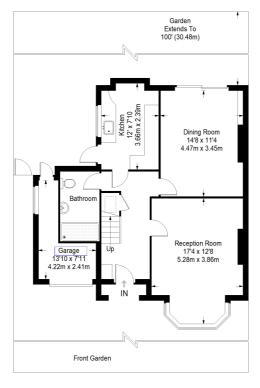

#### **Entrance Hall**

Cloaks hanging space, understairs cupboard, radiator

### Dining Room

15' 1" x 11' 4" (4.60m x 3.45m) Radiator, double glazed patio door to garden

#### Kitchen

12' 5"  $\times$  7' 10" (3.78m  $\times$  2.39m) Single drainer 1 1/2 bowl stainless steel sink unit inset in roll top work surface, range of cupboards and units, boiler, space for fridge freezer, plumbing for autowash, space for cooker, double glazed window, double glazed door to garden

#### **Shower Room**

Comprising shower cubicle, low level wc, wash hand basin, radiator, tiled walls

### Garage/Storage

Power and lighting, door to garden

# **Ruxley Lane**

Ground Floor = 715 sq ft

First Floor = 599 sq ft

Approximate Gross Internal Area GROUND FLOOR = 715 sq ft / 66.42 sq m FIRST FLOOR = 599 sq ft / 55.65 sq m Total = 1314 sq ft / 122.07 sq m

This plan is for layout guidance only. Not drawn to scale unless stated. Windows and door openings are approximate. Whilst every care is taken in the preparation of this plan, please check all dimensions, shapes and compass bearings before making any decisions reliant upon them. (ID337409)