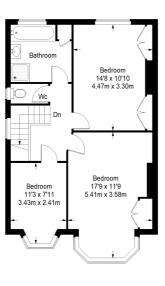

## Landing

Access to loft, double glazed window

#### Bedroom 1

17' 7" x 11' 7" (5.36m x 3.53m) Radiator, fitted wardrobes, double glazed window

## Bedroom 2

15' 1" x 9' 10" (4.60m x 3.00m) Radiator, fitted wardrobes, double glazed window

#### Bedroom 3

9' 2" x 7' 11" (2.79m x 2.41m) Radiator, double glazed window

#### Bathroom

Comprising panel enclosed bath, shower cubicle, wash hand basin, airing cupboard, radiator, tiled walls, double glazed window

## Separate WC

Low level wc, tiled walls, double glazed window

# **Ruxley Lane**

Ground Floor = 715 sq ft

First Floor = 599 sq ft

Approximate Gross Internal Area GROUND FLOOR = 715 sq ft / 66.42 sq m FIRST FLOOR = 599 sq ft / 55.65 sq m Total = 1314 sq ft / 122.07 sq m

This plan is for layout guidance only. Not drawn to scale unless stated. Windows and door openings are approximate. Whilst every care is taken in the preparation of this plan, please check all dimensions, shapes and compass bearings before making any decisions reliant upon them. (ID337409)