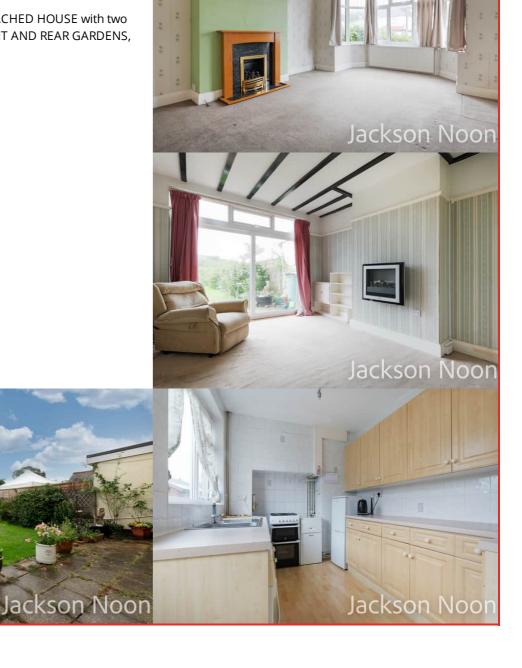

### Lounge

17' 10" x 12' 9" (5.44m x 3.89m) Feature fireplace, radiator, double glazed window

### Dining Room

15' 1" x 11' 4" (4.60m x 3.45m) Radiator, double glazed patio door to garden

#### Kitchen

12' 5"  $\times$  7' 10" (3.78m  $\times$  2.39m) Single drainer 1 1/2 bowl stainless steel sink unit inset in roll top work surface, range of cupboards and units, boiler, space for fridge freezer, plumbing for autowash, space for cooker, double glazed window, double glazed door to garden

#### Rear Garden

Mainly laid to lawn, mature borders, patio area, garden shed, side access