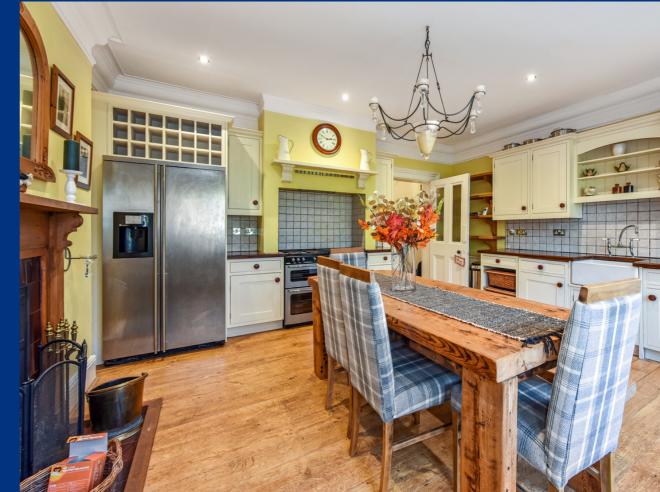

## £475,000

- Period property
- Surrounded by Forest
- Two en-suites
- Kitchen breakfast room
- Single garage

- Secluded location
- Two bedrooms
- 3.5 acres
- Drawing room
- No chain

A substantial first floor apartment, extending to 1164 square feet, in a historic New Forest mansion. The property offers well proportioned accommodation comprising two bedrooms, two bathrooms, a lovely sitting room and living / kitchen breakfast room. Canterton Manor sits in communal gardens of 3.5 acres and adjoins the open Forest. Canterton Manor is situated in the desirable village of Bramshaw and is approached over a third of a mile long driveway and occupies a very private and peaceful position within one of the New Forest's most desirable villages.

This specific apartment hosts a wealth of period features and charm including high ceilings, sash windows and working fireplaces. This two bedroom apartment underwent a sympathetic scheme of renovation some years ago and now offers a very stylish home which will undoubtedly attract a myriad of buyers. The apartment comes with a single garage and residents parking.