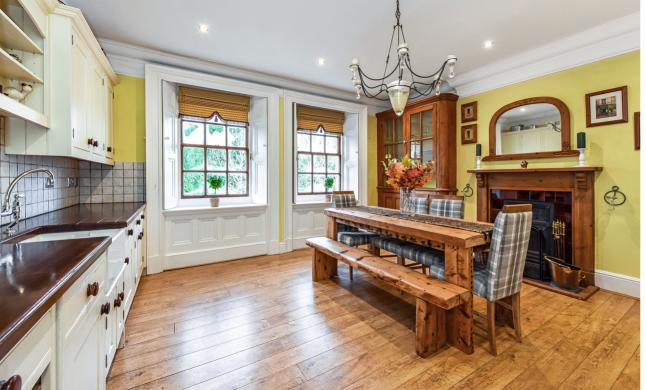

## £475,000

- Period property
- Surrounded by Forest
- Two en-suites
- Kitchen breakfast room
- Single garage

- Secluded location
- Two bedrooms
- 3.5 acres
- Drawing room
- No chain

A substantial first floor apartment, extending to 1164 square feet, in a historic New Forest mansion. The property offers well proportioned accommodation comprising two bedrooms, two bathrooms, a lovely sitting room and living / kitchen breakfast room. Canterton Manor sits in communal gardens of 3.5 acres and adjoins the open Forest. Canterton Manor is situated in the desirable village of Bramshaw and is approached over a third of a mile long driveway and occupies a very private and peaceful position within one of the New Forest's most desirable villages.

This specific apartment hosts a wealth of period features and charm including high ceilings, sash windows and working fireplaces. This two bedroom apartment underwent a sympathetic scheme of renovation some years ago and now offers a very stylish home which will undoubtedly attract a myriad of buyers. The apartment comes with a single garage and residents parking.