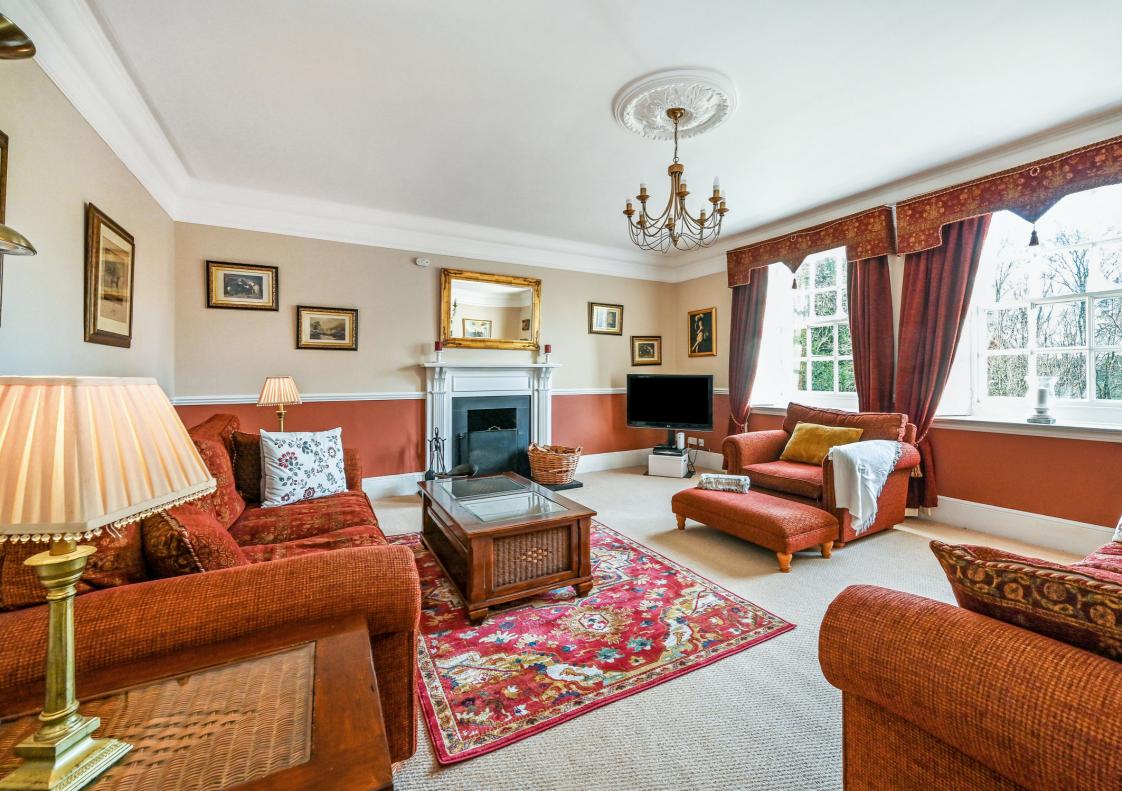

## £475,000

- Period property
- Surrounded by Forest
- Two en-suites
- Kitchen breakfast room
- Single garage

- Secluded location
- Two bedrooms
- 3.5 acres
- Drawing room
- No chain

A substantial first floor apartment, extending to 1164 square feet, in a historic New Forest mansion. The property offers well proportioned accommodation comprising two bedrooms, two bathrooms, a lovely sitting room and living / kitchen breakfast room. Canterton Manor sits in communal gardens of 3.5 acres and adjoins the open Forest. Canterton Manor is situated in the desirable village of Bramshaw and is approached over a third of a mile long driveway and occupies a very private and peaceful position within one of the New Forest's most desirable villages.

This specific apartment hosts a wealth of period features and charm including high ceilings, sash windows and working fireplaces. This two bedroom apartment underwent a sympathetic scheme of renovation some years ago and now offers a very stylish home which will undoubtedly attract a myriad of buyers. The apartment comes with a single garage and residents parking.