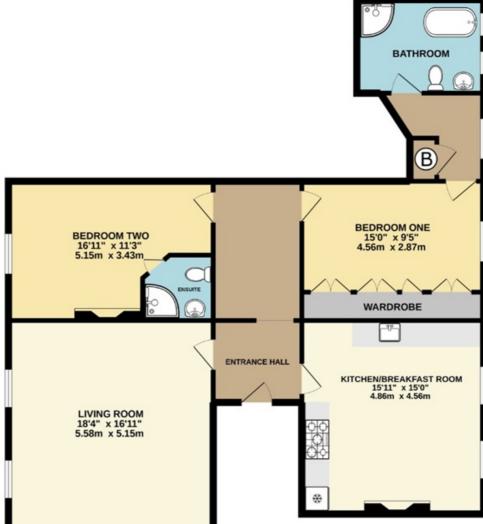

## £475,000

- Period property
- Surrounded by Forest
- Two en-suites
- Kitchen breakfast room
- Single garage

- Secluded location
- Two bedrooms
- 3.5 acres
- Drawing room
- No chain

A substantial first floor apartment, extending to 1164 square feet, in a historic New Forest mansion. The property offers well proportioned accommodation comprising two bedrooms, two bathrooms, a lovely sitting room and living / kitchen breakfast room. Canterton Manor sits in communal gardens of 3.5 acres and adjoins the open Forest. Canterton Manor is situated in the desirable village of Bramshaw and is approached over a third of a mile long driveway and occupies a very private and peaceful position within one of the New Forest's most desirable villages.

TOTAL FLOOR AREA : 1164 sq.ft. (108.1 sq.m.) approx. Whist every attempt has been made to ensure the accuracy of the topolan contained here, measurements of doors, window, nooms and any other stems are approximate and no responsibility is taken for any error, omnision or mis datament. The pains is for illustrative purposes only and should be used as such by any prospective purchaser. The services, systems and appliances shown have not been tested and no guarantee as to their operability or efficiency can be given. Made with Metropic 62022

\*

GROUND FLOOR 1164 sq.ft. (108.1 sq.m.) approx.