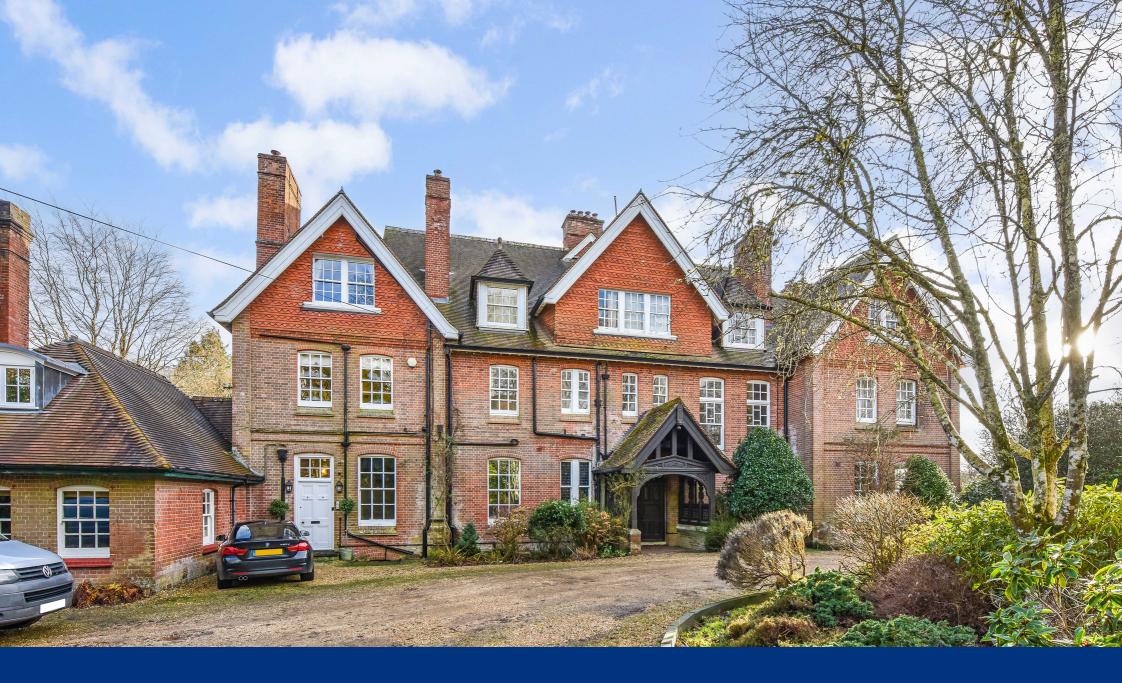

### 5 Canterton Manor, Brook, Lyndhurst, SO43 7HE

## £475,000

- Period property
- Surrounded by Forest
- Two en-suites
- Kitchen breakfast room
- Single garage

- Secluded location
- Two bedrooms
- 3.5 acres
- Drawing room
- No chain

A substantial first floor apartment, extending to 1164 square feet, in a historic New Forest mansion. The property offers well proportioned accommodation comprising two bedrooms, two bathrooms, a lovely sitting room and living / kitchen breakfast room. Canterton Manor sits in communal gardens of 3.5 acres and adjoins the open Forest. Canterton Manor is situated in the desirable village of Bramshaw and is approached over a third of a mile long driveway and occupies a very private and peaceful position within one of the New Forest's most desirable villages.

Canterton Manor comprises six spacious individual apartments converted from a historic building dating from 1888. The Manor is approached over a private 1/3 of a mile driveway and is nestled in 3.5 acres of gardens which adjoin the Forest. The parish of Bramshaw benefits from two well regarded Pubs with restaurants and two golf courses.