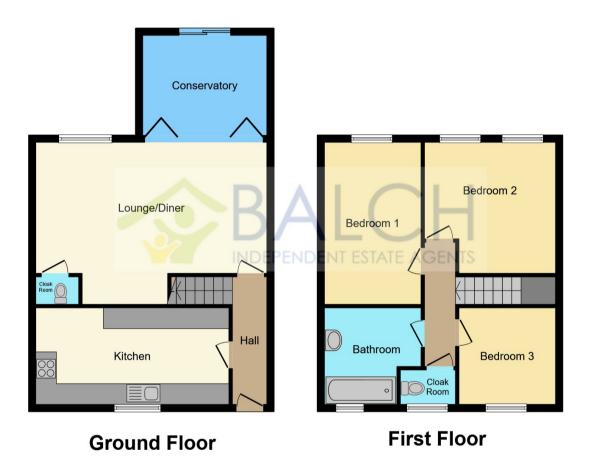

FLOORPLAN & EPC

This Floor Plan is for illustration purposes only and may not be representative of the property. The position and size of doors, windows and other features are approximate. Unauthorized reproduction prohibited. © PropertyBOX

#### **PROPERTY DESCRIPTION**

Located to the West Side of Chelmsford City Centre is this three bedroom family home. The property comprises of an entrance hall, cloakroom, fitted kitchen, lounge/diner and a conservatory to the ground floor with three bedrooms, family bathroom and separate Wc to the first floor. The property further benefits from gas central heating, double glazing and a rear garden that measures approximately 96ft in depth. NO ONWARD CHAIN (Council Tax Band - C).

#### ENTRANCE HALL

Stairs rising to first floor, doors to:

# LOUNGE/DINER

19' 9" x 11' 1" (6.02m x 3.38m) Double glazed window to rear, door to conservatory and door to cloakroom

# CLOAKROOM

Low level wc

# CONSERVATORY

10' 10" x 7' 5" (3.30m x 2.26m) Patio door to rear garden.

#### FIRST FLOOR LANDING

Loft access, storage cupboard, doors to:

#### BEDROOM ONE

12' 8" x 9' 0" (3.86m x 2.74m) Two double glazed windows to rear, fitted wardrobes.

# **BEDROOM TWO**

10' 11" x 6' 8" (3.33m x 2.03m) Double glazed window to rear, storage cupboard, wash hand basin.

#### **BEDROOM THREE**

10' 7" x 6' 5" (3.23m x 1.96m) Double glazed window to front

#### FIRST FLOOR BATHROOM

Heated towel rail, wash hand basin, panelled bath with shower over, obscure double glazed window to front.

#### SEPARATE WC

Low level wc, obscure double glazed window to front.