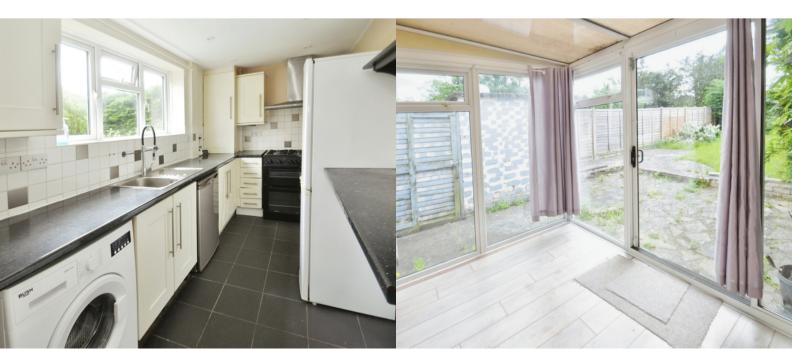

### **KITCHEN**

13' 3" x 6' 6" (4.04m x 1.98m)

Fitted with a range of base and wall mounted storage cupboards, stainless steel sink unit, double glazed window to front, space for fridge/freezer, space and plumbing for washing machine, dishwasher, space for cooker.

# CONSERVATORY

10' 10" x 7' 5" (3.30m x 2.26m) Patio door to rear garden.