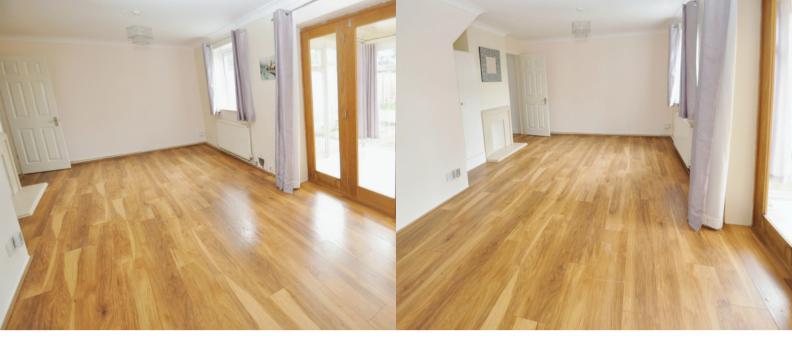

# LOUNGE/DINER

19' 9" x 11' 1" (6.02m x 3.38m) Double glazed window to rear, door to conservatory and door to cloakroom

# CONSERVATORY

10' 10" x 7' 5" (3.30m x 2.26m) Patio door to rear garden.