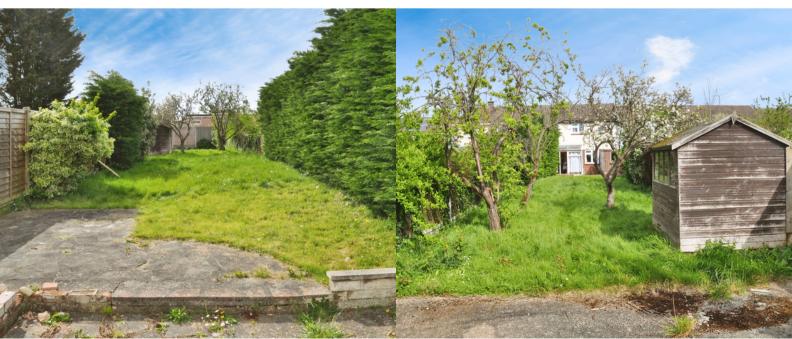

#### EXTERIOR

The property is located on a walkway and street parking is available within close proximity of the property. Side access leads to the mature rear garden which measures approximately 96ft in depth and commences with a patio area with the remainder being laid to lawn with a variety of shrubs and trees, brick built storage shed.