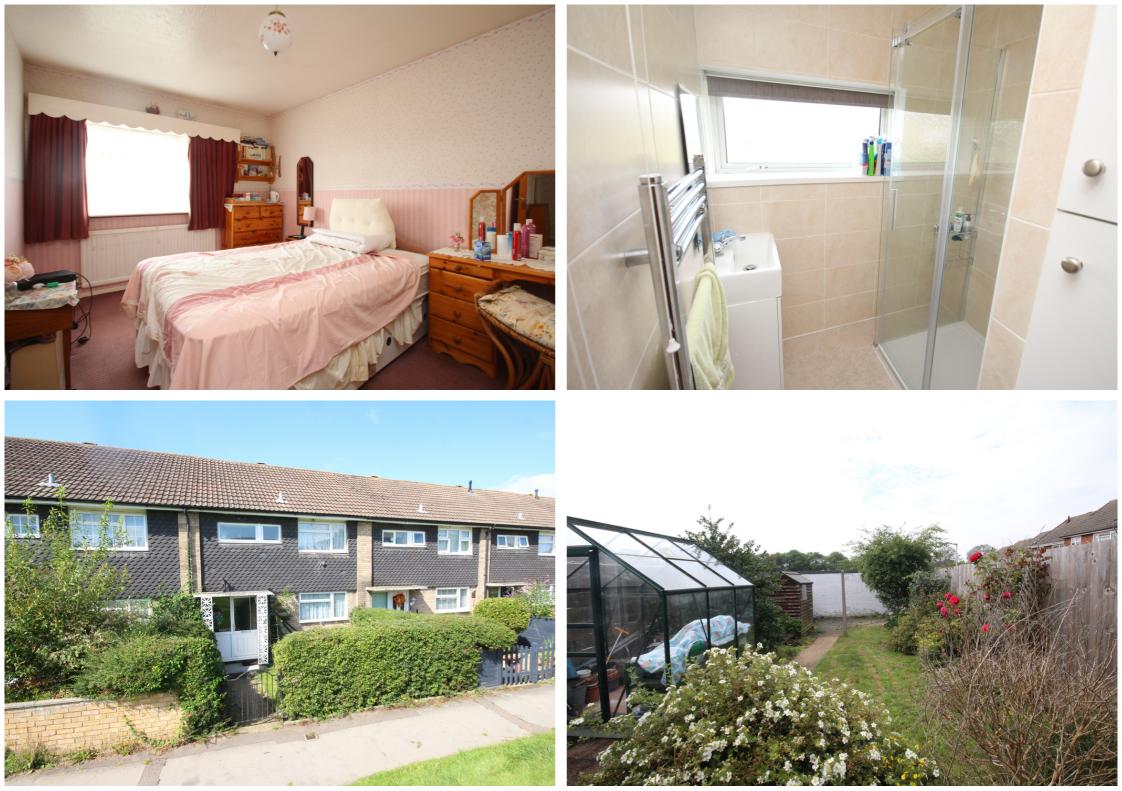

- Offered with vacant possession and no upper chain.
- Scope to modernise and improve throughout.
- Spacious lounge overlooking the rear garden.
- Large kitchen/dining room.
- Gas to radiator central heating.
- Walking distance of local shops and a popular schools.