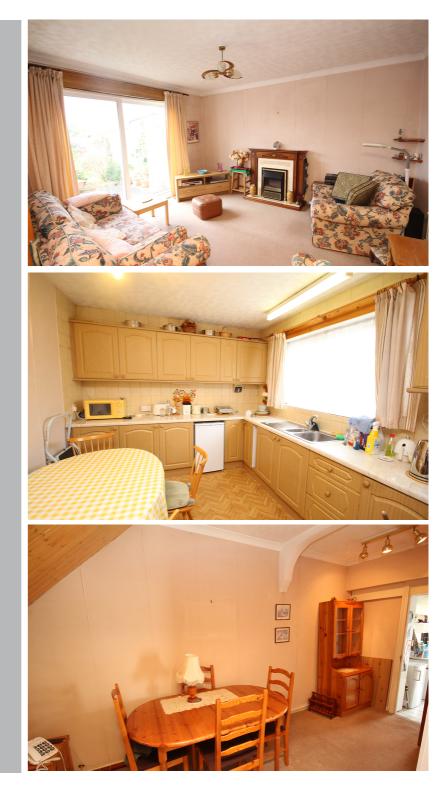

- Offered with vacant possession and no upper chain.
- Scope to modernise and improve throughout.
- Spacious lounge overlooking the rear garden.
- Large kitchen/dining room.
- Gas to radiator central heating.
- Walking distance of local shops and a popular schools.