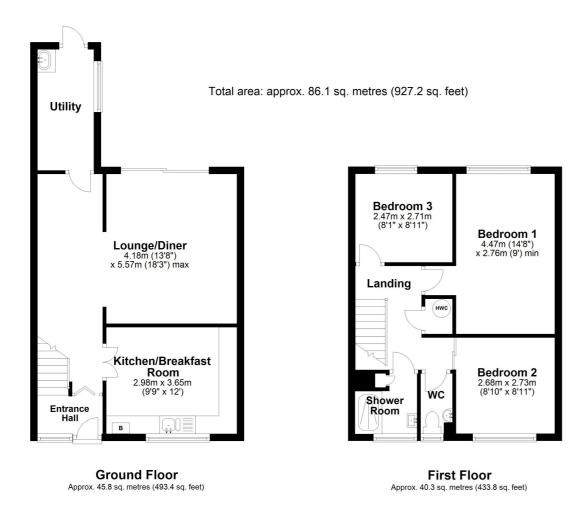

All measurements are approximate and quoted in metric with imperial equivalents and for general guidance only and whilst every attempt has been made to ensure accuracy, they must not be relied on. The fixtures, fittings and appliances referred to have not been tested and therefore no guarantee can be given and that they are in working order. Internal photographs are reproduced for general information and it must not be inferred that any item shown is included with the property. For a free valuation, contact the numbers listed on the brochure.