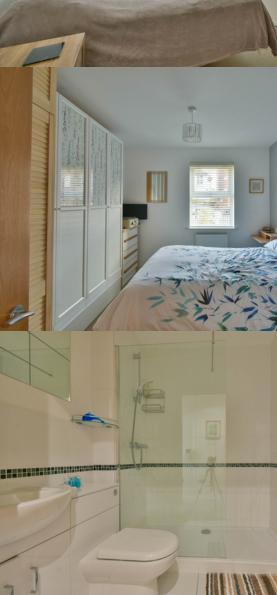

#### Bedroom 1

14' 10" max x 10' 9" (4.52m x 3.28m) Double glazed bay window overlooking the garden with angle sea view, radiator, built in wardrobes, television point.

#### **En-Suite Shower Room**

With tiled floor, walk in shower cubicle with chrome fitment and glass screen and tiled walls, wash hand basin with mixer tap, low level WC, shaver, point, extractor fan and heated towel rail.

## Bedroom 2

12' 0" x 9' 7" (3.66m x 2.92m) Double glazed window overlooking the garden, radiator, double built in wardrobe.

#### Shower Room

Large walk in shower with chrome fitments and glass screen, built in wash basin with mixer, low level WC, heated towel rail, tiled floor, extractor fan.