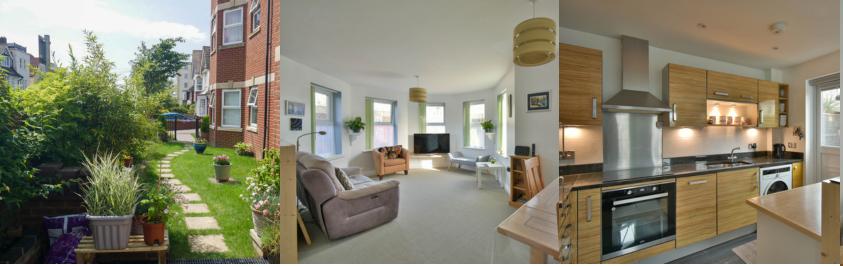

## PROPERTY DESCRIPTION

A well presented 2 bedroom purpose build ground floor flat situated just off Bexhill Seafront. The property has the benifit of a PRIVATE GARDEN AND PARKING SPACE. The accommodation comprises entrance hall, entry phone system, sitting room with angled sea view, modern kitchen with appliances, master bedroom with en-suite shower room, further shower room, double glazing and electric boiler and radiators. EPC-C

#### Sitting Room

19' 2" max into bay x 10' 3" (5.84m x 3.12m) With feature turret bay with double glazed windows overlooking the private garden and angled sea view, Television point, radiator. Dining area with double glazed window overlooking the private garden, radiator.

#### Kitchen

10' 9" x 6' 0" (3.28m x 1.83m) Fitted with granite working surfaces with 1 1/2 bowl stainless steel sink unit with mixed tap with cupboard under, plumbing for washing machine, range of working surfaces with cupboards and drawers, plumbing for slimline dishwasher, built in four ring electric induction hob with electric oven below and extractor hood over with chrome splash back, built in fridge and freezer, range of wall mounted cupboards, further working surface with cupboards and drawers below, tiled floor, part tiled walls, double glazed door leading through to the garden.

#### Outside

The property benefits from the use of private gardens to two sides, laid to lawn with flower and shrub borders and pathway leading through to the parking space, to the rear there is a patio area screened by ornamental wall and fencing with flower and shrub brick boards, insulated shed.