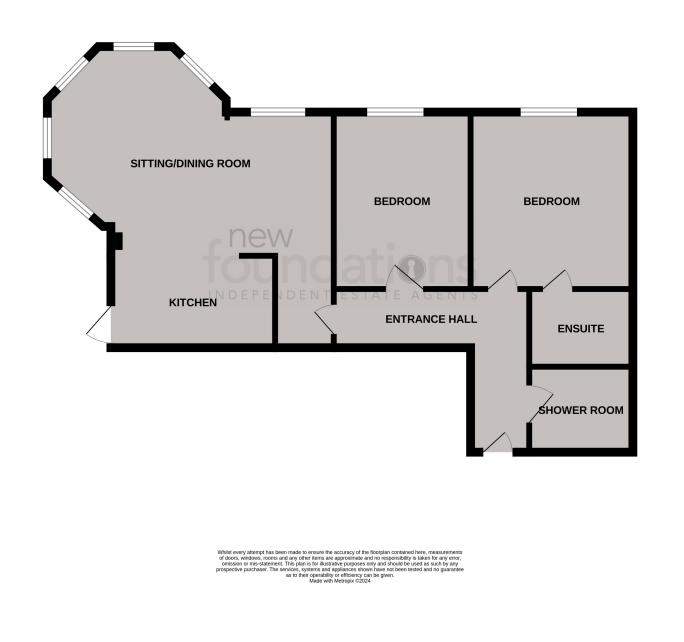

# **ROOM DESCRIPTIONS**

#### Entrance

Communal front door with security entry phone system leading to the communal entrance hall. Private front door with security spy hole to entrance hall, radiator, entry phone handset, built in boiler cupboard with floor mounted electric boiler.

#### Sitting Room

19' 2" max into bay x 10' 3" (5.84m x 3.12m) With feature turret bay with double glazed windows overlooking the private garden and angled sea view, Television point, radiator. Dining area with double glazed window overlooking the private garden, radiator.

#### Kitchen

10' 9" x 6' 0" (3.28m x 1.83m) Fitted with granite working surfaces with 1 1/2 bowl stainless steel sink unit with mixed tap with cupboard under, plumbing for washing machine, range of working surfaces with cupboards and drawers, plumbing for slimline dishwasher, built in four ring electric induction hob with electric oven below and extractor hood over with chrome splash back, built in fridge and freezer, range of wall mounted cupboards, further working surface with cupboards and drawers below, tiled floor, part tiled walls, double glazed door leading through to the garden.

#### Bedroom 1

14' 10" max x 10' 9" (4.52m x 3.28m) Double glazed bay window overlooking the garden with angle sea view, radiator, built in wardrobes, television point.

#### **En-Suite Shower Room**

With tiled floor, walk in shower cubicle with chrome fitment and glass screen and tiled walls, wash hand basin with mixer tap, low level WC, shaver, point, extractor fan and heated towel rail.

## Bedroom 2

12' 0" x 9' 7" (3.66m x 2.92m) Double glazed window overlooking the garden, radiator, double built in wardrobe.

#### Shower Room

Large walk in shower with chrome fitments and glass screen, built in wash basin with mixer, low level WC, heated towel rail, tiled floor, extractor fan.