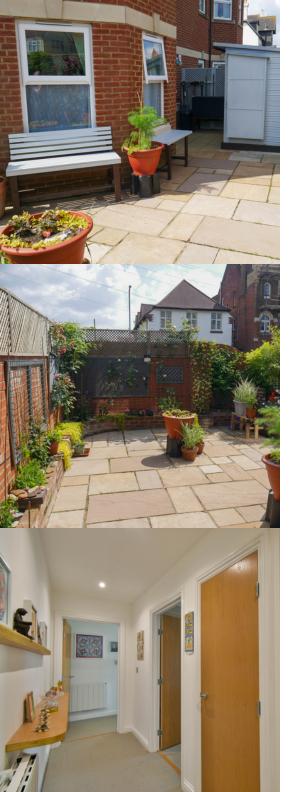

#### Outside

The property benefits from the use of private gardens to two sides, laid to lawn with flower and shrub borders and pathway leading through to the parking space, to the rear there is a patio area screened by ornamental wall and fencing with flower and shrub brick boards, insulated shed.

#### Entrance

Communal front door with security entry phone system leading to the communal entrance hall. Private front door with security spy hole to entrance hall, radiator, entry phone handset, built in boiler cupboard with floor mounted electric boiler.