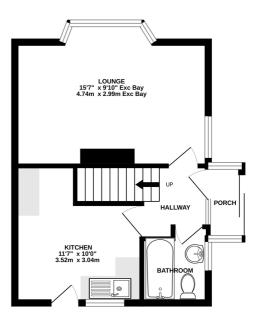

Three Bedroom End of Terrace House Copperfield Road, Rochester, Kent, ME1 2JB Offers Over £200,000 Freehold

GROUND FLOOR 360 sq.ft. (33.4 sq.m.) approx.

Accommodation comprises entrance lobby, downstairs bathroom. The kitchen is to the rear aspect with access to the garden. Upstairs are two double bedrooms and a single bedroom. The rear garden is in natural state with access to the driveway and garage. Enormous potential to make a fantastic family home.

1ST FLOOR 336 sq.ft. (31.2 sq.m.) approx.

#### TOTAL FLOOR AREA : 695 sq.ft. (64.6 sq.m.) approx.

Whilst every attempt has been made to ensure the accuracy of the floorplan contained here, measurements of dors, windows, rooms and any other items are approximate and no responsibility is taken for any error, omission or mis-statement. This plan is for illustrative purposes only and should be used as such by any prospective purchaser. The services, systems and appliances shown have not been tested and no guarantee as to their operability or efficiency can be given. Made with Metrophot ©2024