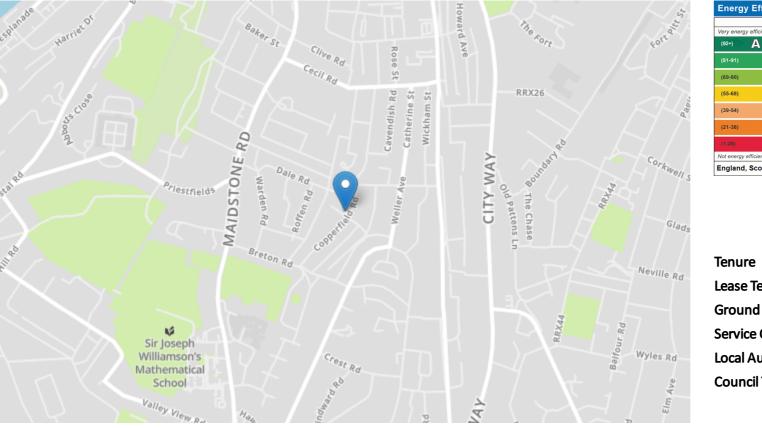

### **Property Location**

Copperfield Road, Rochester, Kent, ME1 2JB

| Tenure          | Freehold |
|-----------------|----------|
| Lease Term      | N/A      |
| Ground Rent     | N/A      |
| Service Charge  | N/A      |
| Local Authority | Medway   |
| Council Tax     | Band C   |