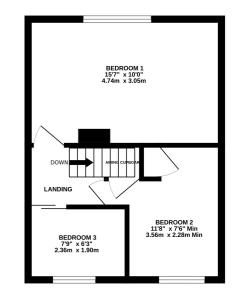

Accommodation comprises entrance lobby, downstairs bathroom. The kitchen is to the rear aspect with access to the garden. Upstairs are two double bedrooms and a single bedroom. The rear garden is in natural state with access to the driveway and garage. Enormous potential to make a fantastic family home.

1ST FLOOR 336 sq.ft. (31.2 sq.m.) approx.

#### TOTAL FLOOR AREA : 695 sq.ft. (64.6 sq.m.) approx.

Whilst every attempt has been made to ensure the accuracy of the floorplan contained here, measurements of dors, windows, rooms and any other items are approximate and no responsibility is taken for any error, omission or mis-statement. This plan is for illustrative purposes only and should be used as such by any prospective purchaser. The services, systems and appliances shown have not been tested and no guarantee as to their operability or efficiency can be given. Made with Metrophot ©2024