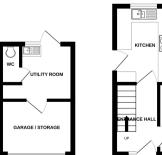

# Garage space / Utility

Separated garage space with up and over front door with utility area to the rear, stainless steel sink, low flush W/C and fitted units.

GROUND FLOOP

1ST FLOOF

Whils every attempt has been made to ensure the accuracy of the floorplan contained here, measurements of doors, window, norms and any orche ferms are approximate and no responsibily is taken for any error, omission or mis-statement. This plan is for illustrative purposes only and should be used as such by any prospective purchaser. The services, systems and applaces shown have no been tested and no guarantee as to their operability or efficiency can be given. Made with Meropic CO223