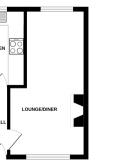

# Lounge Diner

8' 10" x 22' 11" (2.69m x 6.99m) Fitted carpets, laminate flooring to rear dining area, two double glazed windows, one radiator and log burner situated within fireplace.