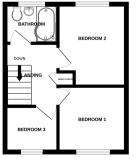

## Landing

Fitted carpets, one double glazed window, one radiator and loft hatch access.

#### Bedroom One

9' 10" x 12' 1" (3.00m x 3.68m) Fitted carpets, one double glazed window and one radiator.

#### Bedroom Two

12' 5" x 11' 1" (3.78m x 3.38m) Fitted carpets, one double glazed window and one radiator.

# **Bedroom Three**

7' 2" x 8' 2" (2.18m x 2.49m) Fitted carpets, one double glazed window and one radiator.

# Bathroom

5' 6" x 6' 2" (1.68m x 1.88m) Vinyl flooring, bathtub with over head shower, low flush W/C, integrated sink unit and one radiator.