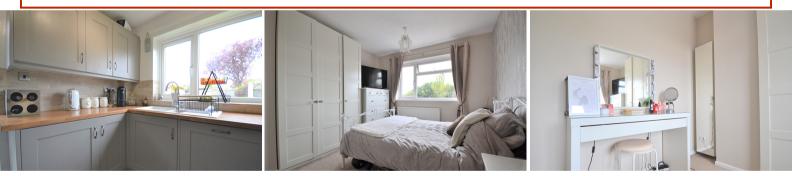

#### Bedroom One

9' 10" x 12' 1" (3.00m x 3.68m) Fitted carpets, one double glazed window and one radiator.

#### Bedroom Two

12' 5" x 11' 1" (3.78m x 3.38m) Fitted carpets, one double glazed window and one radiator.

# **Bedroom Three**

7' 2" x 8' 2" (2.18m x 2.49m) Fitted carpets, one double glazed window and one radiator.

# Bathroom

5' 6" x 6' 2" (1.68m x 1.88m) Vinyl flooring, bathtub with over head shower, low flush W/C, integrated sink unit and one radiator.