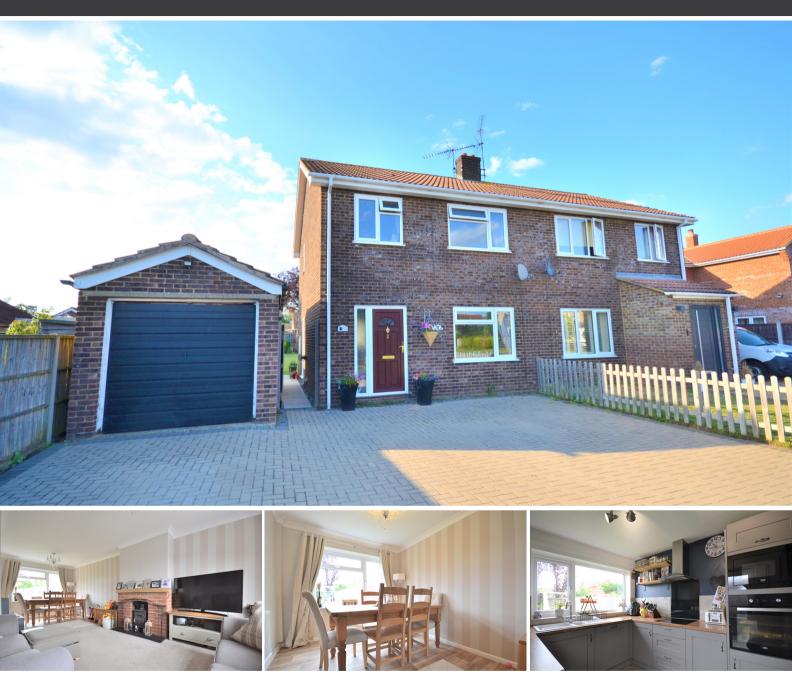

# Hawthorn Avenue, Grimston, King's Lynn, Norfolk

£299,995

Newson & Buck are pleased to offer to the market this beautifully presented three bedroom semi-detached family home situated in the popular village of Grimston. The village can be found within 3 miles for the Royal Sandringham Estate and only 7 Miles from Kings Lynn town centre. The property comprises of entrance hallway, lounge diner, kitchen, three bedrooms family bathroom and a garage that has been divided into a storage area for bikes, and outdoor garden equipment with a further utility room space to the rear. The property further benefits from a large rear garden with a patio area, off road parking for numerous vehicles, double glazing throughout, oil fired central heating and a log burner situated in the lounge diner. Amenities such as the local post office and convenience shop can be found within walking distance with further amenities available in King's Lynn town centre.

# Entrance Hallway

Upvc front door opening to entrance hallway, laminate flooring, one radiator, staircase to first floor with built in storage.

# Lounge Diner

8' 10" x 22' 11" (2.69m x 6.99m) Fitted carpets, laminate flooring to rear dining area, two double glazed windows, one radiator and log burner situated within fireplace.

## Kitchen

8' 2" x 11' 5" (2.49m x 3.48m) Laminate flooring, fitted kitchen units, integrated fridge freezer, dishwasher, oven and micro wave, induction hob with extractor, sink drainer, door leading to rear garden, one double glazed window, and one radiator.