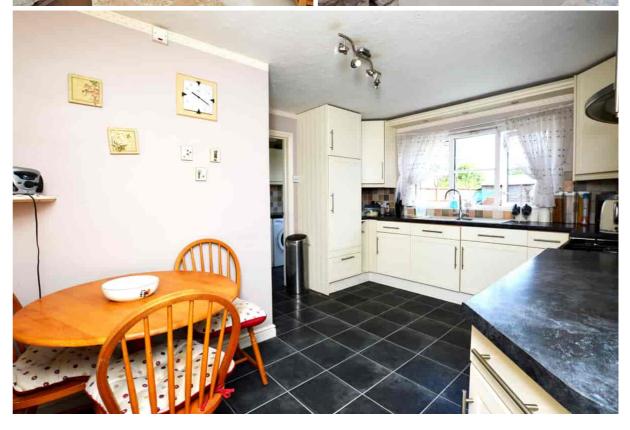

#### Description

The accommodation, which is now in need of some updating, includes a reception hall, living/dining room with feature fireplace, kitchen/breakfast room, separate utility room, a generous conservatory overlooking the rear garden, 3 bedrooms, and 2 bath/shower rooms (the master bedroom with ensuite). Outside, there is a driveway providing parking for 2-3 cars, a useful carport, single garage with internal door to the kitchen, and a lovely landscaped rear garden with lawn and seating areas. The property further benefits from gas central heating, double glazing, and is offered for sale with no onward chain. Tewkesbury Borough Council Tax Band E.