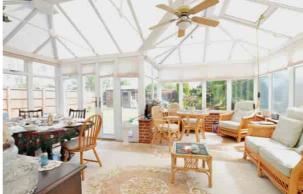

#### Description

The accommodation, which is now in need of some updating, includes a reception hall, living/dining room with feature fireplace, kitchen/breakfast room, separate utility room, a generous conservatory overlooking the rear garden, 3 bedrooms, and 2 bath/shower rooms (the master bedroom with ensuite). Outside, there is a driveway providing parking for 2-3 cars, a useful carport, single garage with internal door to the kitchen, and a lovely landscaped rear garden with lawn and seating areas. The property further benefits from gas central heating, double glazing, and is offered for sale with no onward chain. Tewkesbury Borough Council Tax Band E.