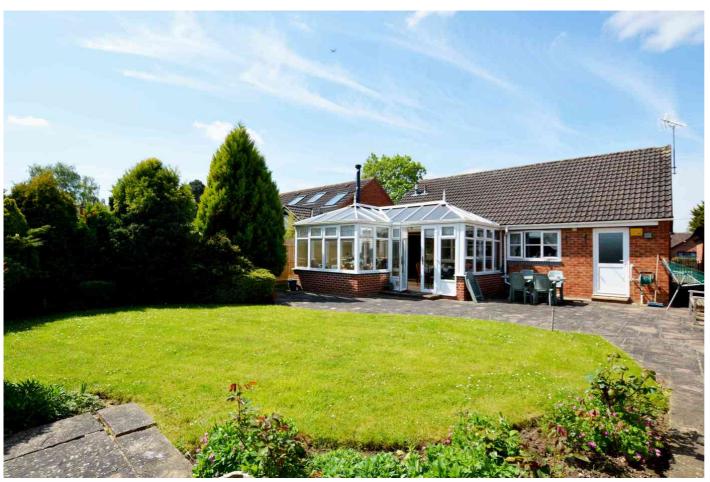

#### Description

The accommodation, which is now in need of some updating, includes a reception hall, living/dining room with feature fireplace, kitchen/breakfast room, separate utility room, a generous conservatory overlooking the rear garden, 3 bedrooms, and 2 bath/shower rooms (the master bedroom with ensuite). Outside, there is a driveway providing parking for 2-3 cars, a useful carport, single garage with internal door to the kitchen, and a lovely landscaped rear garden with lawn and seating areas. The property further benefits from gas central heating, double glazing, and is offered for sale with no onward chain. Tewkesbury Borough Council Tax Band E.