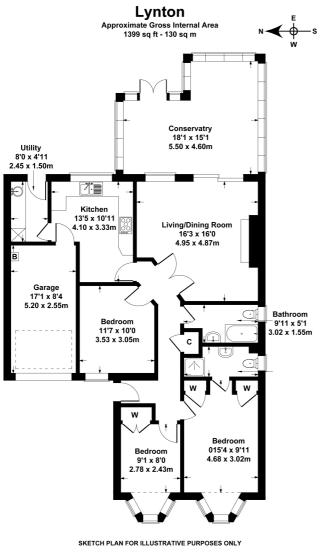

NO ONWARD CHAIN • reception hall • living/dining room • kitchen/breakfast room • utility room • large conservatory • 3 bedrooms • 2 bath/shower rooms • garage & driveway • landscaped garden • gas central heating & double glazing

#### Description

The accommodation, which is now in need of some updating, includes a reception hall, living/dining room with feature fireplace, kitchen/breakfast room, separate utility room, a generous conservatory overlooking the rear garden, 3 bedrooms, and 2 bath/shower rooms (the master bedroom with ensuite). Outside, there is a driveway providing parking for 2-3 cars, a useful carport, single garage with internal door to the kitchen, and a lovely landscaped rear garden with lawn and seating areas. The property further benefits from gas central heating, double glazing, and is offered for sale with no onward chain. Tewkesbury Borough Council Tax Band E.

All measurements walls, doors, windows, fittings and appliances, their sizes and locations, are approximate only. They cannot be regarded as being a representation by the seller, nor their agent.

Produced by Potterplans Ltd. 2023