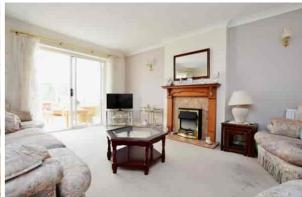

#### Description

The accommodation, which is now in need of some updating, includes a reception hall, living/dining room with feature fireplace, kitchen/breakfast room, separate utility room, a generous conservatory overlooking the rear garden, 3 bedrooms, and 2 bath/shower rooms (the master bedroom with ensuite). Outside, there is a driveway providing parking for 2-3 cars, a useful carport, single garage with internal door to the kitchen, and a lovely landscaped rear garden with lawn and seating areas. The property further benefits from gas central heating, double glazing, and is offered for sale with no onward chain. Tewkesbury Borough Council Tax Band E.