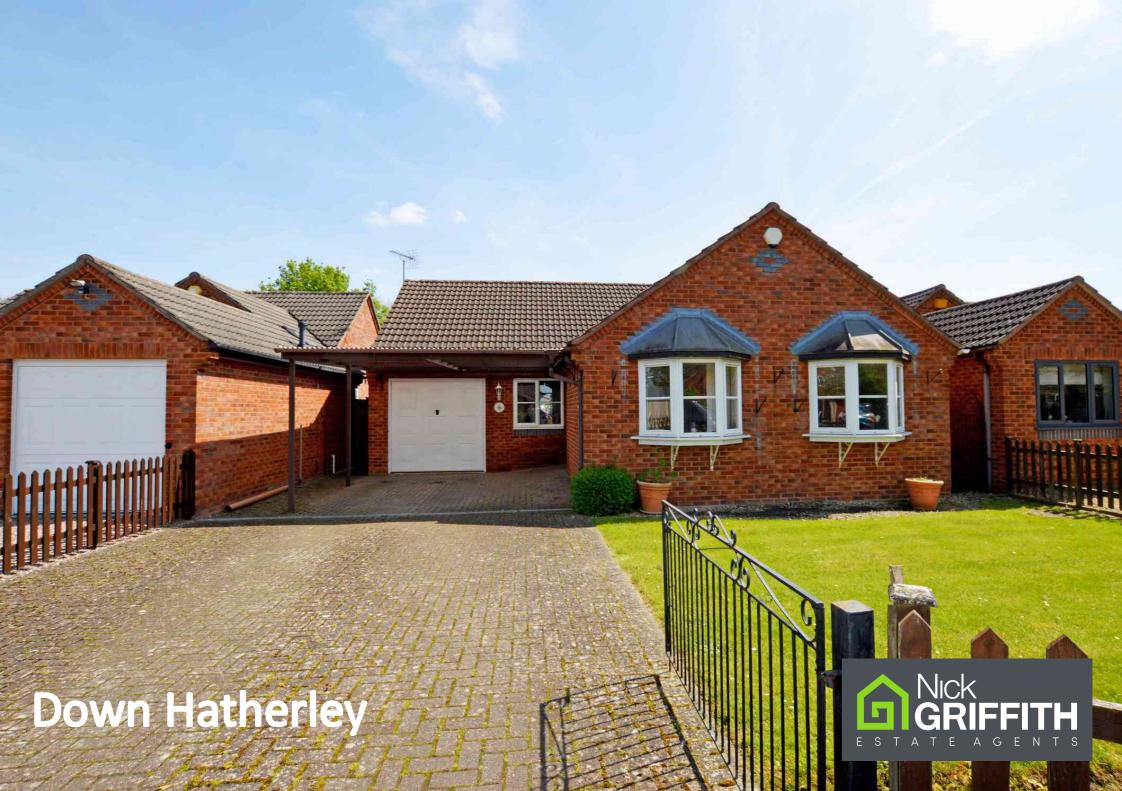

# Ash Lane, Down Hatherley, Gloucester, GL2 9PS £425,000 Freehold

A 3 bedroom, detached, bungalow with a lovely garden, situated in this quiet no-through road with excellent access to Cheltenham, Tewkesbury and Gloucester.

#### Description

The accommodation, which is now in need of some updating, includes a reception hall, living/dining room with feature fireplace, kitchen/breakfast room, separate utility room, a generous conservatory overlooking the rear garden, 3 bedrooms, and 2 bath/shower rooms (the master bedroom with ensuite). Outside, there is a driveway providing parking for 2-3 cars, a useful carport, single garage with internal door to the kitchen, and a lovely landscaped rear garden with lawn and seating areas. The property further benefits from gas central heating, double glazing, and is offered for sale with no onward chain. Tewkesbury Borough Council Tax Band E.