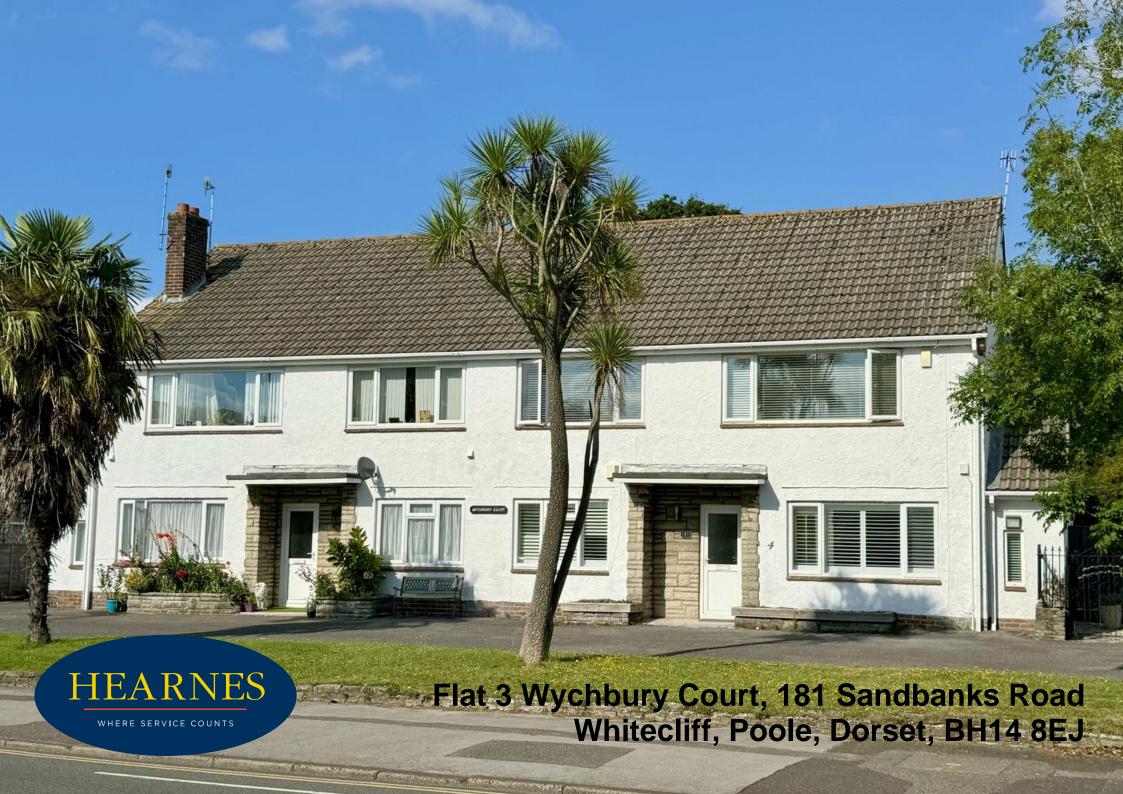

## Flat 3 Wychbury Court, 181 Sandbanks Road Whitecliff, Poole, Dorset, BH14 8EJ SHARE OF FREEHOLD PRICE £375,000

Fabulous location, moments from Whitecliff Park is this first floor, 2 double bedroom purpose built flat with private entrance, modern kitchen and shower room, courtyard garden and garage. Set in a low rise development of just 4, Wychbury Court sits on a generous plot with excellent space around and provides allocated, and visitor parking, very low annual charges and a share of the freehold. The flat is bright, having large double glazed windows, gas central heating with the owner enjoying living here for over 30 years. Sold with no forward chain, the flat is an ideal lock up and leave, with Air BnB potential and close to an array of harbourside activities and local shops.

- First floor 2 double bedroom flat in a purpose built development of just 4
- Very low annual service charges
- Excellent location being within a few hundred yards of Whitecliff Park
- Garage, allocated parking and visitor parking
- Private entrance with stairway leading up to the first floor
- Bright throughout with a sunny aspect
- Double glazed windows and gas central heating
- Stylish refitted shower room with walk in double shower, attractive vanity unit with feature bowl wash hand basin and w.c
- Fully fitted kitchen/breakfast room having a range of black and white units with white worktops over and integrated appliances to include Bosch oven, gas hob, extractor, microwave, dishwasher, undercounter freestanding fridge and freezer, washing machine.
- Large loft with pull down ladder, providing excellent storage and potential for a loft conversion (subject to planning)
- Courtyard garden area
- Air BnB allowed in the development