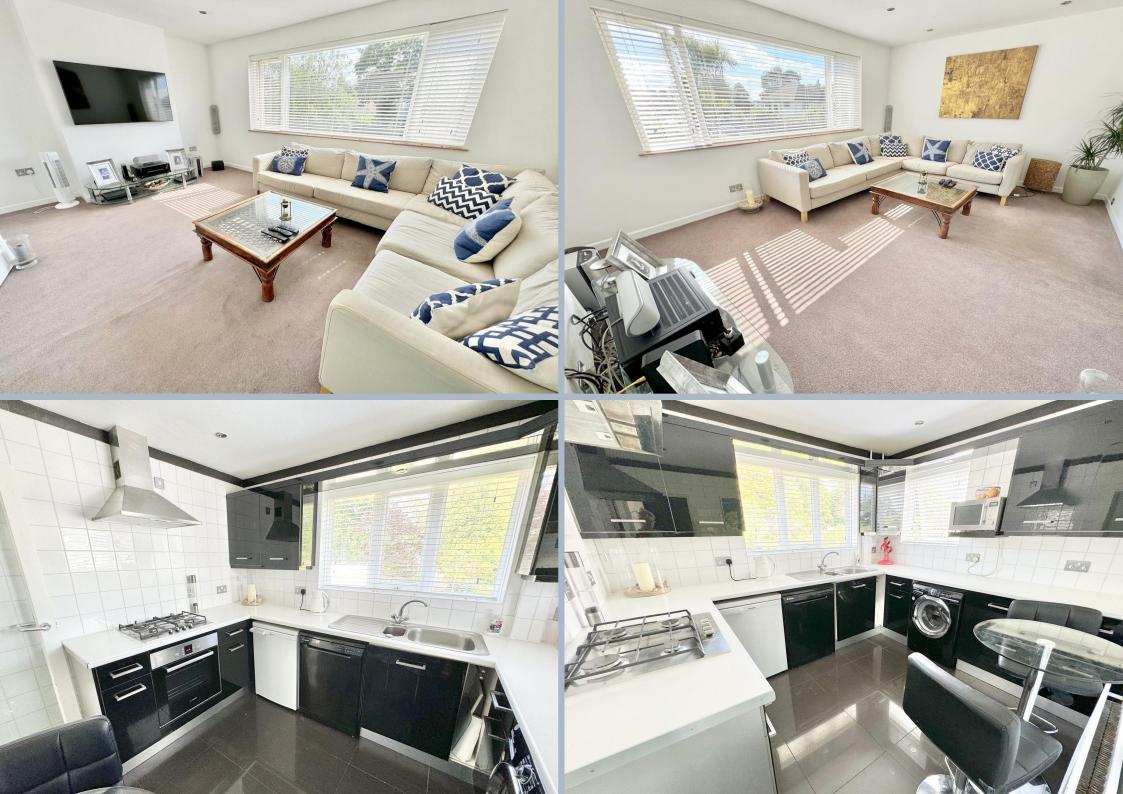

## Flat 3 Wychbury Court, 181 Sandbanks Road Whitecliff, Poole, Dorset, BH14 8EJ SHARE OF FREEHOLD PRICE £375,000

Fabulous location, moments from Whitecliff Park is this first floor, 2 double bedroom purpose built flat with private entrance, modern kitchen and shower room, courtyard garden and garage. Set in a low rise development of just 4, Wychbury Court sits on a generous plot with excellent space around and provides allocated, and visitor parking, very low annual charges and a share of the freehold. The flat is bright, having large double glazed windows, gas central heating with the owner enjoying living here for over 30 years. Sold with no forward chain, the flat is an ideal lock up and leave, with Air BnB potential and close to an array of harbourside activities and local shops.

- First floor 2 double bedroom flat in a purpose built development of just 4
- Very low annual service charges
- Excellent location being within a few hundred yards of Whitecliff Park
- Garage, allocated parking and visitor parking
- Private entrance with stairway leading up to the first floor
- Bright throughout with a sunny aspect
- Double glazed windows and gas central heating
- Stylish refitted shower room with walk in double shower, attractive vanity unit with feature bowl wash hand basin and w.c
- Fully fitted kitchen/breakfast room having a range of black and white units with white worktops over and integrated appliances to include Bosch oven, gas hob, extractor, microwave, dishwasher, undercounter freestanding fridge and freezer, washing machine.
- Large loft with pull down ladder, providing excellent storage and potential for a loft conversion (subject to planning)
- Courtyard garden area
- Air BnB allowed in the development