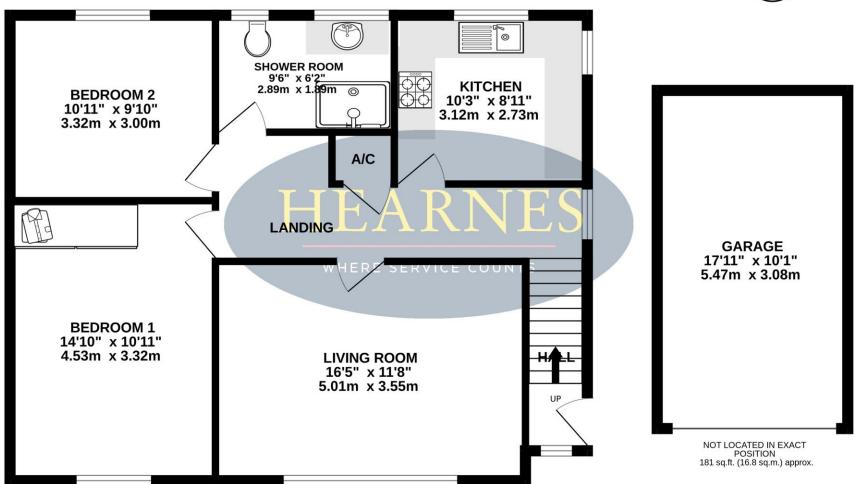

## TOTAL FLOOR AREA: 932 sq.ft. (86.6 sq.m.) approx.

Whilst every attempt has been made to ensure the accuracy of the floorplan contained here, measurements of doors, windows, rooms and any other items are approximate and no responsibility is taken for any error, omission or mis-statement. This plan is for illustrative purposes only and should be used as such by any prospective purchaser. The services, systems and appliances shown have not been tested and no guarantee as to their operability or efficiency can be given.

Made with Metropix ©2024

1ST FLOOR 751 sq.ft. (69.7 sq.m.) approx.