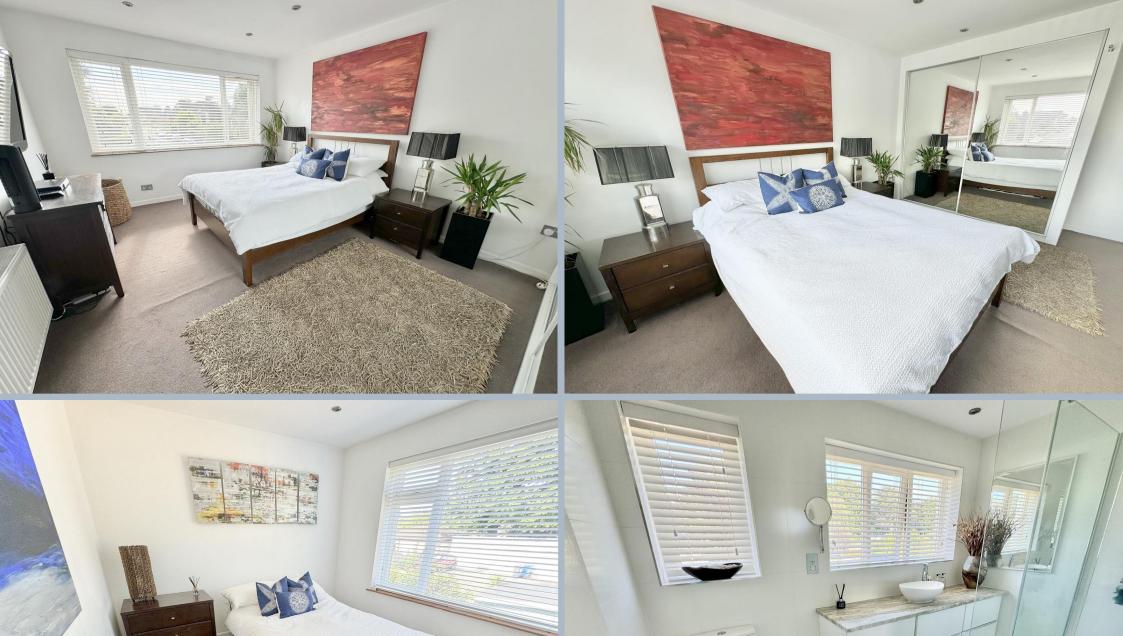

- First floor 2 double bedroom flat in a purpose built development of just 4
- Very low annual service charges
- Excellent location being within a few hundred yards of Whitecliff Park
- Garage, allocated parking and visitor parking
- Private entrance with stairway leading up to the first floor
- Bright throughout with a sunny aspect
- Double glazed windows and gas central heating
- Stylish refitted shower room with walk in double shower, attractive vanity unit with feature bowl wash hand basin and w.c
- Fully fitted kitchen/breakfast room having a range of black and white units with white worktops over and integrated appliances to include Bosch oven, gas hob, extractor, microwave, dishwasher, undercounter freestanding fridge and freezer, washing machine.
- Large loft with pull down ladder, providing excellent storage and potential for a loft conversion (subject to planning)
- Courtyard garden area
- Air BnB allowed in the development