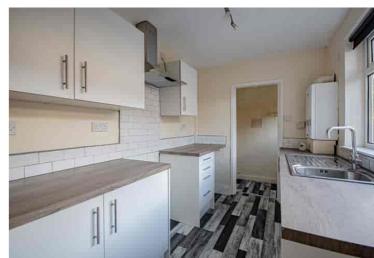

## **Description**

A well modernised and well presented two bedroom endterrace home with gas central heating and PVCu double glazing. Lounge, separate dining room, modern fitted kitchen utility room, first floor landing, two double bedrooms and modern bathroom. Externally there are front and rear gardens and unrestricted parking is available on street. Immediately available, restrictions apply.