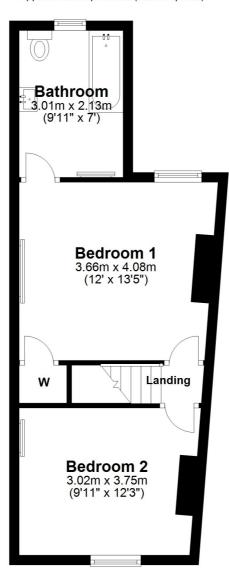

## **Description**

A well modernised and well presented two bedroom endterrace home with gas central heating and PVCu double glazing. Lounge, separate dining room, modern fitted kitchen utility room, first floor landing, two double bedrooms and modern bathroom. Externally there are front and rear gardens and unrestricted parking is available on street. Immediately available, restrictions apply.

## **Ground Floor**

Approx. 38.3 sq. metres (412.2 sq. feet)

First Floor

Approx. 35.6 sq. metres (383.6 sq. feet)

Total area: approx. 73.9 sq. metres (795.7 sq. feet)

These particulars, whilst believed to be accurate are set out as a general outline only for guidance and do not constitute any part of an offer or contract. Intending purchasers should not rely on them as statements of representation of fact, but must satisfy themselves by inspection or otherwise as to their accuracy. All measurements quoted are approximate. We are unable to confirm the working order of any fixtures and fittings including appliances that are included in these particulars. No person in this firms employment has the authority to make or give any representation or warranty in respect of the property.