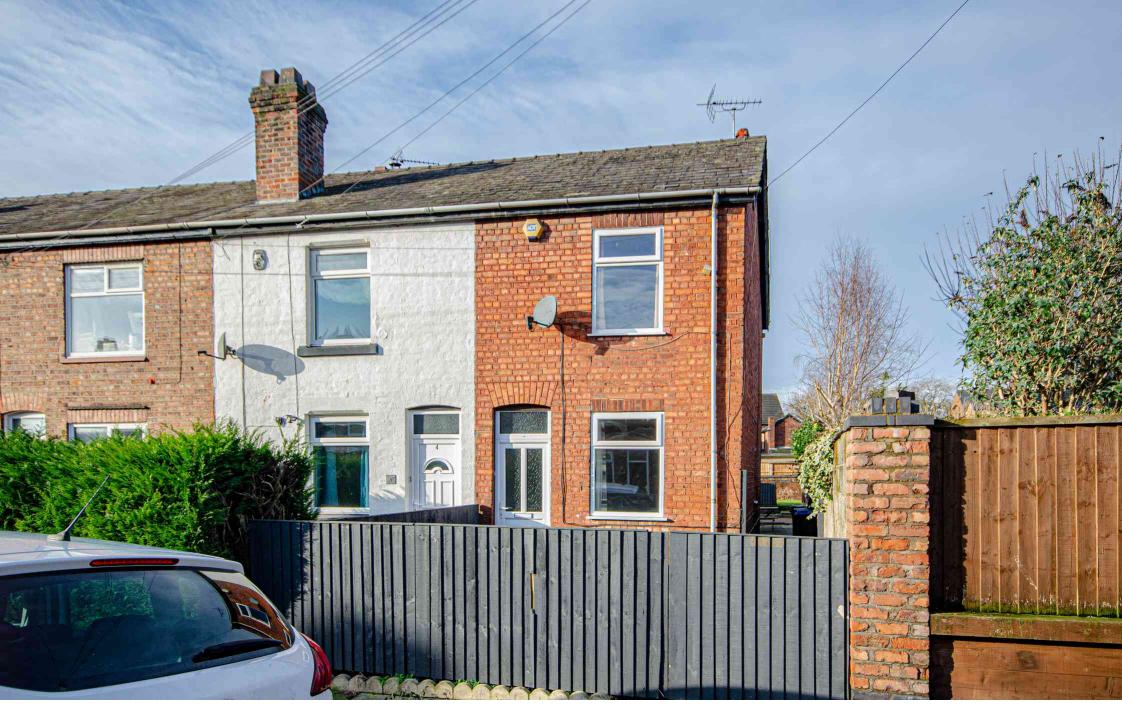

£725

- Well Presented Home
- GFCH & PVCu DG
- Two Reception Rooms
- Modern Kitchen & Utility Room
- Two Double Bedrooms
- Modern Bathroom
- Rear Garden & On Street Parking

## **Description**

A well modernised and well presented two bedroom endterrace home with gas central heating and PVCu double glazing. Lounge, separate dining room, modern fitted kitchen utility room, first floor landing, two double bedrooms and modern bathroom. Externally there are front and rear gardens and unrestricted parking is available on street. Immediately available, restrictions apply.