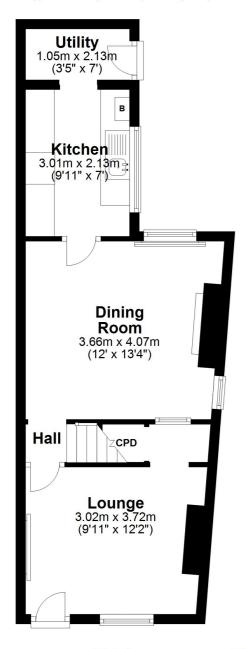

## **Description**

A well modernised and well presented two bedroom endterrace home with gas central heating and PVCu double glazing. Lounge, separate dining room, modern fitted kitchen utility room, first floor landing, two double bedrooms and modern bathroom. Externally there are front and rear gardens and unrestricted parking is available on street. Immediately available, restrictions apply.

## **Ground Floor**

Approx. 38.3 sq. metres (412.2 sq. feet)

First Floor

Approx. 35.6 sq. metres (383.6 sq. feet)

Total area: approx. 73.9 sq. metres (795.7 sq. feet)

These particulars, whilst believed to be accurate are set out as a general outline only for guidance and do not constitute any part of an offer or contract. Intending purchasers should not rely on them as statements of representation of fact, but must satisfy themselves by inspection or otherwise as to their accuracy. All measurements quoted are approximate. We are unable to confirm the working order of any fixtures and fittings including appliances that are included in these particulars. No person in this firms employment has the authority to make or give any representation or warranty in respect of the property.