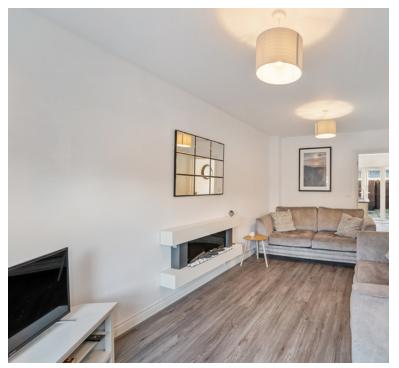

## Lounge -

Double glazed bay window to front aspect. Feature 'floating' pebble/wood effect fireplace. Wood effect laminate flooring. Television/satellite point. Underfloor heating and connecting door through to: