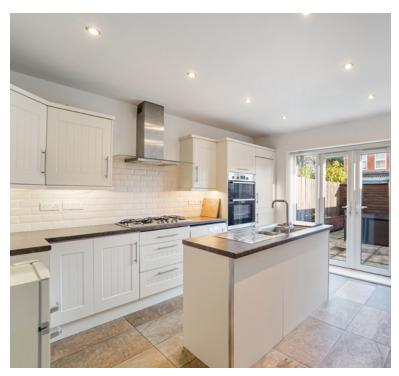

## Kitchen/Diner -

Comprehensively fitted out with a quality range of kitchen furniture with a peninsular unit housing an inset sink unit. Fitted 5 ring gas hob with extractor chimney above. Built in eye level double oven. Space for vertical fridge/freezer & under counter space for appliance. Tiled splash-backs. Ample space for table and chairs. Underfloor heating. Ceiling spotlights. Double glazed double doors with twin side panels leading out onto the enclosed rear garden.