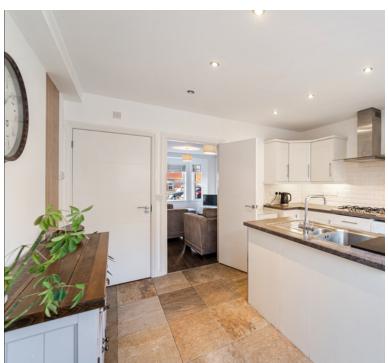

## Kitchen/Diner -

Comprehensively fitted out with a quality range of kitchen furniture with a peninsular unit housing an inset sink unit. Fitted 5 ring gas hob with extractor chimney above. Built in eye level double oven. Space for vertical fridge/freezer & under counter space for appliance. Tiled splash-backs. Ample space for table and chairs. Underfloor heating. Ceiling spotlights. Double glazed double doors with twin side panels leading out onto the enclosed rear garden.