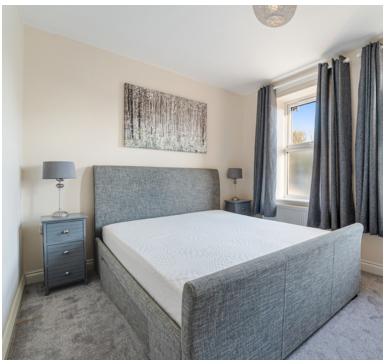

## Second Floor

Primary Bedroom -Radiator. Double glazed window to front aspect.

En-Suite Shower Room
Fully tiled shower cubicle with electric shower.
Wash hand basin and low level wc. Chrome
ladder style radiator. Complimentary halfheight tiled splash-backs to all walls.