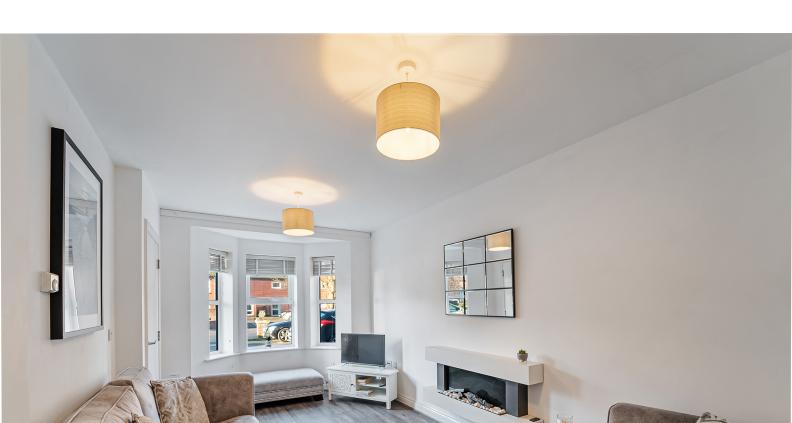

## Lounge -

Double glazed bay window to front aspect. Feature 'floating' pebble/wood effect fireplace. Wood effect laminate flooring. Television/satellite point. Underfloor heating and connecting door through to: