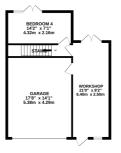

#### **Description**

If you have been looking for spacious home in a fantastic semi-rural village location then look no further! Set over three floors, this home offers ample and flexible living space in the beautiful village of Upchurch which is surrounded by fields and far reaching views. The accommodation comprises of an entrance porch, downstairs cloakroom, spacious lounge with hand carved fireplace and log burner, country style kitchen, four bedrooms, family bathroom, large workshop providing front and rear access, and direct access to your integral garage. Externally to the front parking for multiple vehicles, a well maintained rear garden and fantastic garden studio with log burner, which is perfect for working from home or a great place to relax and unwind. Properties offering this much space and in a great location are few and far between, so contact the team at Greyfox Sales and Lettings in Rainham to book your viewing and avoid disappointment now.

#### **Key Features**

- Sought After Semi Rural Village Location
- · Four Bedroom Semi Detached Home
- Flexible Accommodation Set Over Three Floors
- Garden Studio With Log Burner & Large Deck
- Parking For Multiple Vehicles & Integral Garage with Electric Door
- Far Reaching Countryside Views
- Cul De Sac Position
- Rear Garden measuring approx. 60 x 16ft

GROUND FLOOR 420 sq.ft. (39.1 sq.m.) approx.

1ST FLOOR 277 no.ft. (25.0 no.m.) approx

TOTAL FLOOR AREA: 1504 sq.ft. (139.8 sq.m.) approx

Whilst every attempt has been made to ensure the accuracy of the floorplan contained here, measurements of doors, windows, mome and any other items are approximate and no responsibility is taken for any enror, omission or mis-statement. This plan is for illustrative purposes only and should be used as such by any prospective purchaser. The services, systems and appliances shown have not been tested and no guarante as to their operability or efficiency can be given.