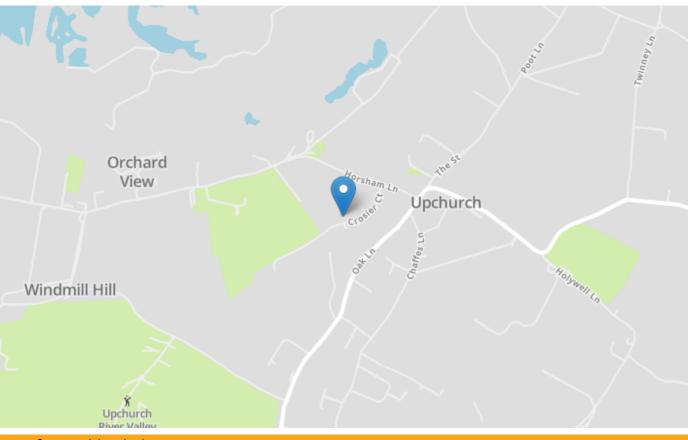

# Crosier Court, Upchurch, Sittingbourne, Kent, ME9 7AR Offers in Region of £325,000 Freehold

# **Property Location**

Crosier Court, Upchurch, Sittingbourne, Kent, ME9 7AR

| Energy Efficien               | cy Rati      | ng   |   |                          |           |
|-------------------------------|--------------|------|---|--------------------------|-----------|
|                               |              |      |   | Current                  | Potential |
| Very energy efficient - lowe  | er running c | osts |   |                          |           |
| (92+)                         |              |      |   |                          |           |
| (81-91) <b>B</b>              |              |      |   |                          | 82        |
| (69-80)                       | <del>}</del> |      |   |                          | O.L.      |
| (55-68)                       | D            |      |   |                          |           |
| (39-54)                       |              |      |   | 49                       |           |
| (21-38)                       |              | F    |   |                          |           |
| (1-20)                        |              | (    | G |                          |           |
| Not energy efficient - higher | running cos  | ts   |   |                          |           |
| England, Scotland 8           | Wales        |      |   | U Directive<br>002/91/EC |           |