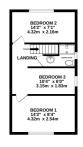

GROUND FLOOR 420 sq.ft. (39.1 sq.m.) approx.

1ST FLOOR 277 no.ft. (25.0 no.m.) approx

TOTAL FLOOR AREA: 1504 sq.ft. (139.8 sq.m.) approx

Whilst every attempt has been made to ensure the accuracy of the floorplan contained here, measurements of doors, windows, mome and any other items are approximate and no responsibility is taken for any enror, omission or mis-statement. This plan is for illustrative purposes only and should be used as such by any prospective purchaser. The services, systems and appliances shown have not been tested and no guarante as to their operability or efficiency can be given.