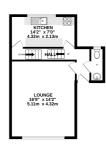

#### **Description**

If you have been looking for spacious home in a fantastic semi-rural village location then look no further! Set over three floors, this home offers ample and flexible living space in the beautiful village of Upchurch which is surrounded by fields and far reaching views. The accommodation comprises of an entrance porch, downstairs cloakroom, spacious lounge with hand carved fireplace and log burner, country style kitchen, four bedrooms, family bathroom, large workshop providing front and rear access, and direct access to your integral garage. Externally to the front parking for multiple vehicles, a well maintained rear garden and fantastic garden studio with log burner, which is perfect for working from home or a great place to relax and unwind. Properties offering this much space and in a great location are few and far between, so contact the team at Greyfox Sales and Lettings in Rainham to book your viewing and avoid disappointment now.

GROUND FLOOR 420 sq.ft. (39.1 sq.m.) approx.

1ST FLOOR 277 no.ft. (25.0 no.m.) approx

TOTAL FLOOR AREA: 1504 sq.ft. (139.8 sq.m.) approx

Whilst every attempt has been made to ensure the accuracy of the floorplan contained here, measurements of doors, windows, mome and any other items are approximate and no responsibility is taken for any enror, omission or mis-statement. This plan is for illustrative purposes only and should be used as such by any prospective purchaser. The services, systems and appliances shown have not been tested and no guarante as to their operability or efficiency can be given.