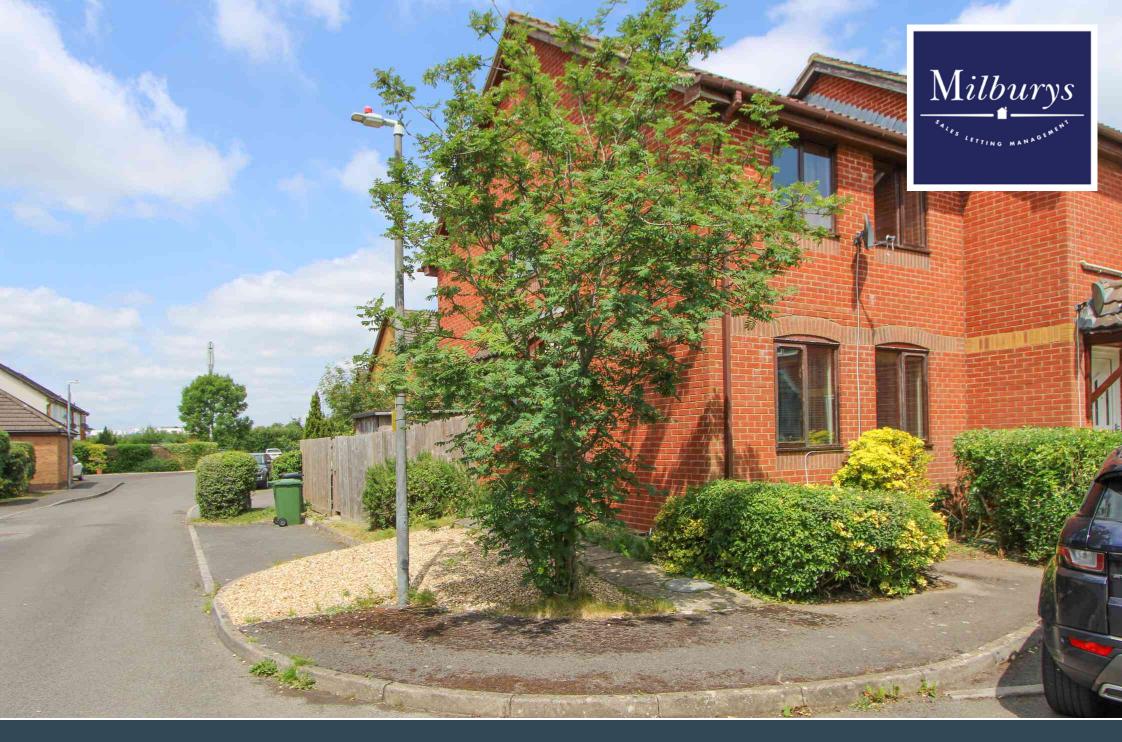

# 31 Long Mead, Yate, South Gloucestershire BS37 7YT

Located in the popular Brimsham Park development in North Yate and just a short stroll to open green space and the pretty 'Spa Pools' of Brimsham lakes, this three bedroom end of terrace home offers accommodation over two floors which comprises of a living room to the front, kitchen/dining area to the rear and a conservatory which provides an additional reception/living space. There is also an upgraded downstairs guest cloakroom. Upstairs there are two double bedrooms and a single bedroom plus the main family bathroom has also been upgraded. Outside there is a pretty, enclosed rear garden with lawn and decking with off road allocated parking to the rear. The seller has found a vacant property to buy!

#### **Directions**

From Goose Green Way enter Brimsham Park through the original pillars and join Randolph Avenue. Drive to the end of the road and then turn right onto Eastfield Drive, then take the first turning on the right into Long Mead. Once in follow the road to the right where Number 31 can be found at the very end of the road on the left hand side.