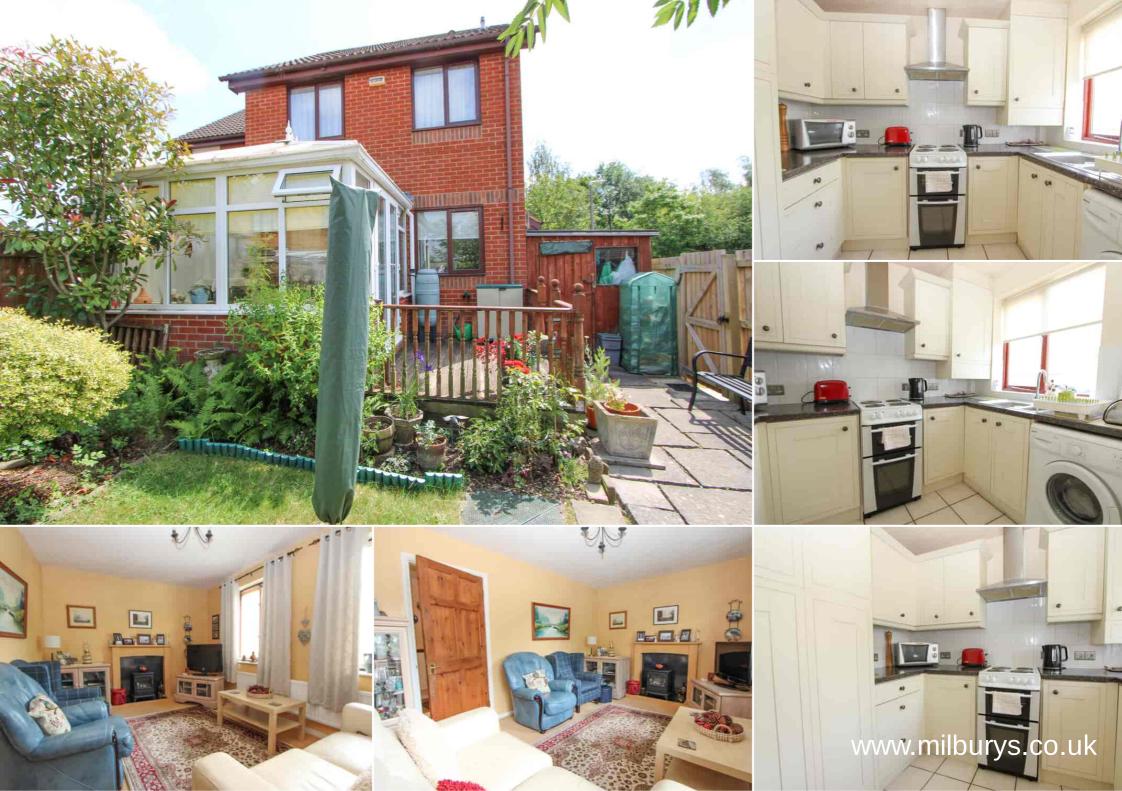

# 31 Long Mead, Yate, South Gloucestershire BS37 7YT

Located in the popular Brimsham Park development in North Yate and just a short stroll to open green space and the pretty 'Spa Pools' of Brimsham lakes, this three bedroom end of terrace home offers accommodation over two floors which comprises of a living room to the front, kitchen/dining area to the rear and a conservatory which provides an additional reception/living space. There is also an upgraded downstairs guest cloakroom. Upstairs there are two double bedrooms and a single bedroom plus the main family bathroom has also been upgraded. Outside there is a pretty, enclosed rear garden with lawn and decking with off road allocated parking to the rear. The seller has found a vacant property to buy!

### **Property Highlights, Accommodation & Services**

- Popular North Yate Location
  Close to Open Green Space, Park and Yate Shopping Centre
  Three Bedroom End of Terrace Home
- Lounge / Dining Area / Kitchen
  Conservatory
  Upgraded Family Bathroom
  Downstairs Cloakroom
  Enclosed Rear Garden
- Allocated Parking To Rear Council Tax Band C South Gloucestershire Council