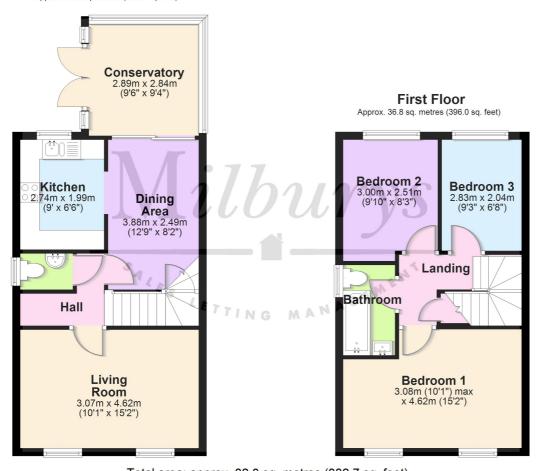

## **Ground Floor**

Approx. 45.2 sq. metres (486.7 sq. feet)

Total area: approx. 82.0 sq. metres (882.7 sq. feet)

For Illustrative Purposes Only. Not to Scale. Plan produced using PlanUp.

# 31 Long Mead, Yate, South Gloucestershire BS37 7YT

Located in the popular Brimsham Park development in North Yate and just a short stroll to open green space and the pretty 'Spa Pools' of Brimsham lakes, this three bedroom end of terrace home offers accommodation over two floors which comprises of a living room to the front, kitchen/dining area to the rear and a conservatory which provides an additional reception/living space. There is also an upgraded downstairs guest cloakroom. Upstairs there are two double bedrooms and a single bedroom plus the main family bathroom has also been upgraded. Outside there is a pretty, enclosed rear garden with lawn and decking with off road allocated parking to the rear. The seller has found a vacant property to buy!

### **Property Highlights, Accommodation & Services**

- Popular North Yate Location
  Close to Open Green Space, Park and Yate Shopping Centre
  Three Bedroom End of Terrace Home
- Lounge / Dining Area / Kitchen
  Conservatory
  Upgraded Family Bathroom
  Downstairs Cloakroom
  Enclosed Rear Garden
- Allocated Parking To Rear Council Tax Band C South Gloucestershire Council