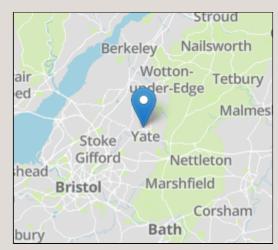

#### Situation

Brimsham Park is a popular development in North Yate. Built in the 1990's and located just 1.4 miles (approx. 3 minutes drive) north of Chipping Sodbury High Street. It is approximately 6 miles from the M4 Junction 18 and 12 miles from the centre of Bristol. The town of Yate is also just minutes drive away and has many amenities which include a train station with main line connections, a refurbished leisure centre, retail park including restaurants and a large shopping centre which caters for all needs. Nearby Chipping Sodbury offers a wide and eclectic range of shops and established businesses plus has a central Waitrose store in the centre of this historic market town. There is a selection of both Primary and Secondary Schooling in the area of good reputation plus Chipping Sodbury offers country walks on its lovely common which neighbours the golf course, tennis, cricket and other sport clubs.

#### **Directions**

From Goose Green Way enter Brimsham Park through the original pillars and join Randolph Avenue. Drive to the end of the road and then turn right onto Eastfield Drive, then take the first turning on the right into Long Mead. Once in follow the road to the right where Number 31 can be found at the very end of the road on the left hand side.