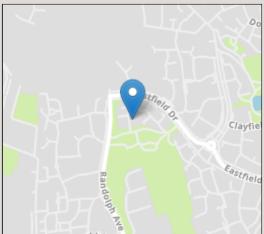

#### **Directions**

From Goose Green Way enter Brimsham Park through the original pillars and join Randolph Avenue. Drive to the end of the road and then turn right onto Eastfield Drive, then take the first turning on the right into Long Mead. Once in follow the road to the right where Number 31 can be found at the very end of the road on the left hand side.