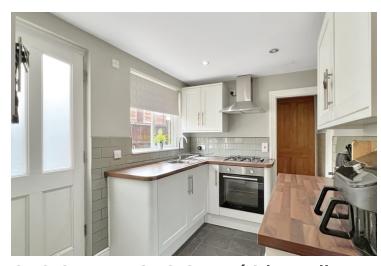

#### **Kitchen**

3.03m x 2.22m (9' 11" x 7' 3") With window to side aspect and door to garden, modern kitchen

## Property Details.

featuring matching eye
level and base units with
worktops over, inset sink
and drainer, electric oven
with gas hob and
extractor hood over,
storage cupboard.