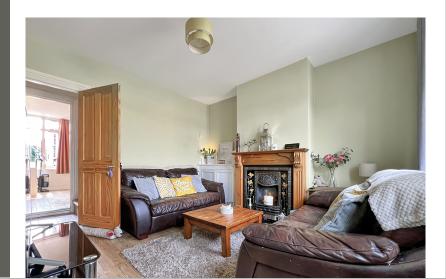

## Lounge

3.65m x 3.51m (12'0" x 11'6") With composite door to enter, window to front aspect, radiator, feature fireplace, door to inner hall with stairs rising to first floor.