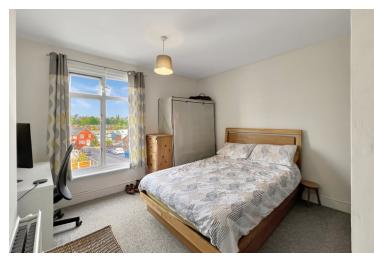

### **Bedroom One**

3.65m x 3.52m (12'0" x 11'7") With window to front aspect, radiator.