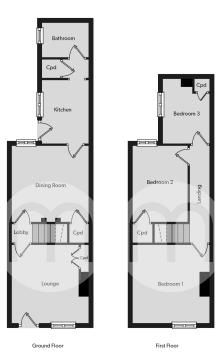

## **Room Measurements**

## Lounge

3.65m x 3.51m (12'0" x 11'6") With composite door to enter, window to front aspect, radiator, feature fireplace, door to inner hall with stairs rising to first floor.

## **Dining Room**

3.66m x 3.51m (12'0" x 11'6") With window to rear aspect, radiator, storage cupboard, door to;

#### **Kitchen**

3.03m x 2.22m (9' 11" x 7' 3") With window to side aspect and door to garden, modern kitchen

#### **Bathroom**

2.22m x 1.65m (7' 3" x 5' 5") With window to side aspect, tiled bathroom suite with bath tub with shower screen and shower over, wash hand basin and WC.

### **Bedroom One**

3.65m x 3.52m (12'0" x 11'7") With window to front aspect, radiator.

#### **Bedroom Two**

3.66m x 2.55m (12'0" x 8'4") With window to rear aspect, radiator, storage cupboard.

#### **Bedroom Three**

3.04m x 2.25m (10' 0" x 7' 5") With window to rear aspect, radiator, cupboard housing boiler. (not tested)

#### Floorplans