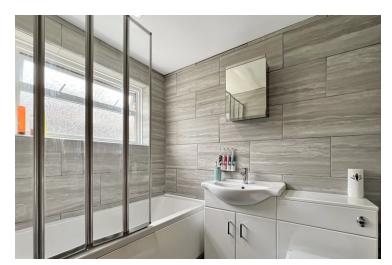

#### **Bathroom**

2.22m x 1.65m (7' 3" x 5' 5") With window to side aspect, tiled bathroom suite with bath tub with shower screen and shower over, wash hand basin and WC.