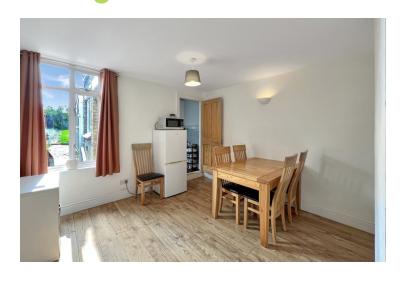

## **Dining Room**

3.66m x 3.51m (12'0" x 11'6") With window to rear aspect, radiator, storage cupboard, door to;