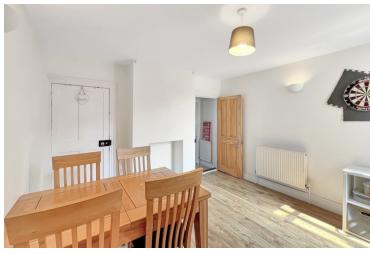

## **Dining Room**

3.66m x 3.51m (12'0" x 11'6") With window to rear aspect, radiator, storage cupboard, door to;