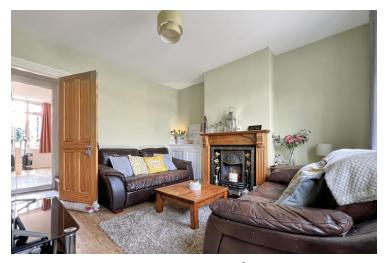

## Lounge

3.65m x 3.51m (12'0" x 11'6") With composite door to enter, window to front aspect, radiator, feature fireplace, door to inner hall with stairs rising to first floor.