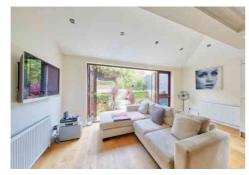

To the rear and side, the property has been thoughtfully extended, cleverly utilising part of the side return to ensure the bathroom, which is neutrally fitted and finished in contemporary style, has ample space for both a bath and a large walk-in shower. But in no way has living space been compromised. Thanks to a substantial rear extension, afforded by a sizeable garden, the kitchen/living area shows no signs of that classic Victorian narrowness, boasting a wonderful square shape and measuring an impressive 18' x 17'. One comer of this, beneath large skylights, is devoted to the kitchen area which has sleek white units and integrated appliances. This leaves ample room for generous living and dining spaces which open, through fully-folding glass doors to a superb, landscaped

garden with mature borders and a lovely paved, outside dining area. Solid wood flooring runs throughout the living area and open hall the latter leading to an excellent utility room converted from the cellar which offers good standing height. The property is situated between the commons, very close to fashionable Northcote Road with its huge variety of bars, restaurants and specialist boutiques. It is slap bang in the catchment for the highly-rated Honeywell School and also close to Belleville School and Bolingbroke Academy. Mainline trains can be found at Clapham Junction and Wandsworth Common and Clapham South is the nearest tube station. The 319 also stops at the bottom of the road serving Sloane Square. All provide direct links to The City and West End. The green spaces and recreational facilities of both Clapham and Wandsworth Commons are close by.