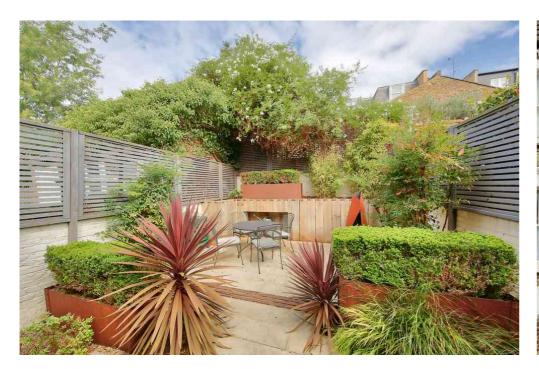

To the rear and side, the property has been thoughtfully extended, cleverly utilising part of the side return to ensure the bathroom, which is neutrally fitted and finished in contemporary style, has ample space for both a bath and a large walk-in shower. But in no way has living space been compromised. Thanks to a substantial rear extension, afforded by a sizeable garden, the kitchen/living area shows no signs of that classic Victorian narrowness, boasting a wonderful square shape and measuring an impressive 18' x 17'. One comer of this, beneath large skylights, is devoted to the kitchen area which has sleek white units and integrated appliances. This leaves ample room for generous living and dining spaces which open, through fully-folding glass doors to a superb, landscaped

garden with mature borders and a lovely paved, outside dining area. Solid wood flooring runs throughout the living area and open hall the latter leading to an excellent utility room converted from the cellar which offers good standing height. The property is situated between the commons, very close to fashionable Northcote Road with its huge variety of bars, restaurants and specialist boutiques. It is slap bang in the catchment for the highly-rated Honeywell School and also close to Belleville School and Bolingbroke Academy. Mainline trains can be found at Clapham Junction and Wandsworth Common and Clapham South is the nearest tube station. The 319 also stops at the bottom of the road serving Sloane Square. All provide direct links to The City and West End. The green spaces and recreational facilities of both Clapham and Wandsworth Commons are close by.