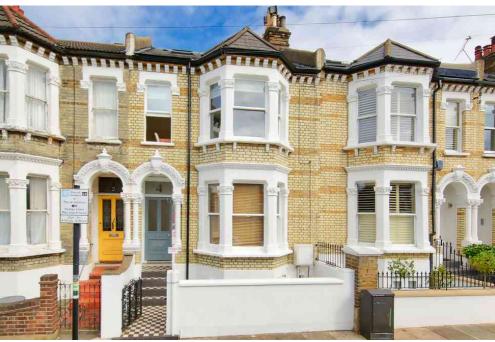

The flat is converted from an elegant Victorian terraced house with beautifully restored frontage, in a quiet road between the commons. It is an exceptional example of this type of conversion with space maximised in all areas. Removal of all chimney-breasts has made for two large usable double bedrooms, both of which feature good built-in wardrobes and high ceilings. The main bedroom benefits from a lovely wide bay window to the front of the property, whilst the second bedroom has French windows to a small lilghtwell.

garden with mature borders and a lovely paved, outside dining area. Solid wood flooring runs throughout the living area and open hall the latter leading to an excellent utility room converted from the cellar which offers good standing height. The property is situated between the commons, very close to fashionable Northcote Road with its huge variety of bars, restaurants and specialist boutiques. It is slap bang in the catchment for the highly-rated Honeywell School and also close to Belleville School and Bolingbroke Academy. Mainline trains can be found at Clapham Junction and Wandsworth Common and Clapham South is the nearest tube station. The 319 also stops at the bottom of the road serving Sloane Square. All provide direct links to The City and West End. The green spaces and recreational facilities of both Clapham and Wandsworth Commons are close by.