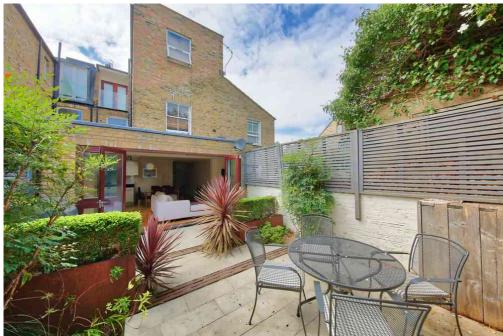

To the rear and side, the property has been thoughtfully extended, cleverly utilising part of the side return to ensure the bathroom, which is neutrally fitted and finished in contemporary style, has ample space for both a bath and a large walk-in shower. But in no way has living space been compromised. Thanks to a substantial rear extension, afforded by a sizeable garden, the kitchen/living area shows no signs of that classic Victorian narrowness, boasting a wonderful square shape and measuring an impressive 18' x 17'. One comer of this, beneath large skylights, is devoted to the kitchen area which has sleek white units and integrated appliances. This leaves ample room for generous living and dining spaces which open, through fully-folding glass doors to a superb, landscaped

garden with mature borders and a lovely paved, outside dining area. Solid wood flooring runs throughout the living area and open hall the latter leading to an excellent utility room converted from the cellar which offers good standing height. The property is situated between the commons, very close to fashionable Northcote Road with its huge variety of bars, restaurants and specialist boutiques. It is slap bang in the catchment for the highly-rated Honeywell School and also close to Belleville School and Bolingbroke Academy. Mainline trains can be found at Clapham Junction and Wandsworth Common and Clapham South is the nearest tube station. The 319 also stops at the bottom of the road serving Sloane Square. All provide direct links to The City and West End. The green spaces and recreational facilities of both Clapham and Wandsworth Commons are close by.