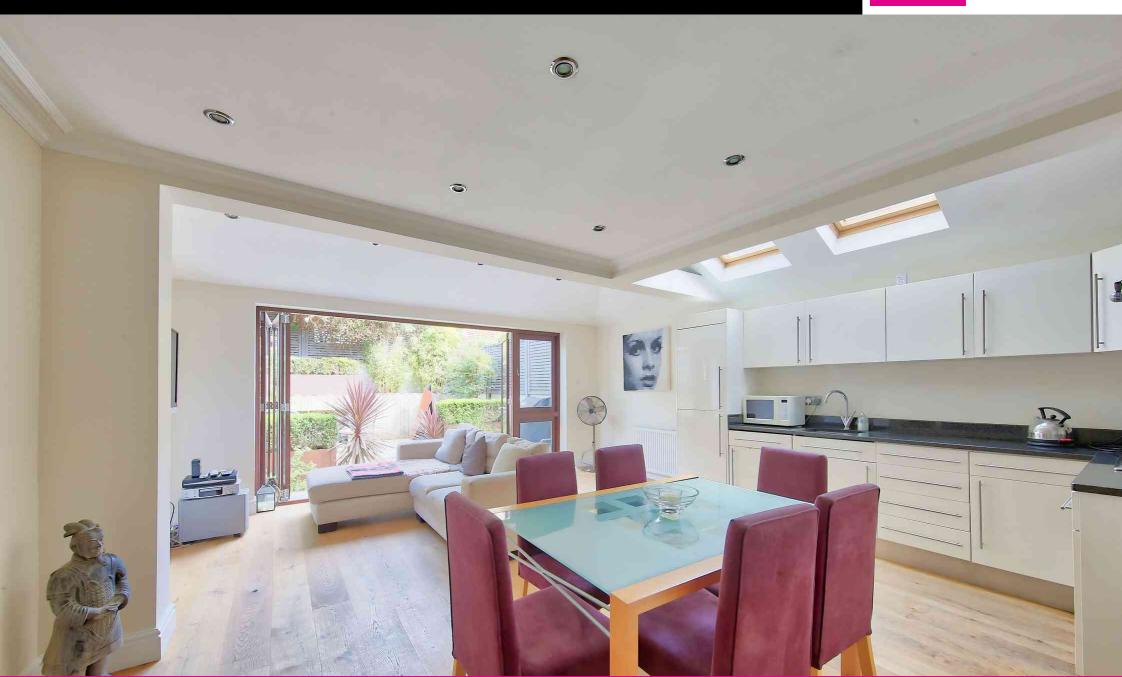

To the rear and side, the property has been thoughtfully extended, cleverly utilising part of the side return to ensure the bathroom, which is neutrally fitted and finished in contemporary style, has ample space for both a bath and a large walk-in shower. But in no way has living space been compromised. Thanks to a substantial rear extension, afforded by a sizeable garden, the kitchen/living area shows no signs of that classic Victorian narrowness, boasting a wonderful square shape and measuring an impressive 18' x 17'. One comer of this, beneath large skylights, is devoted to the kitchen area which has sleek white units and integrated appliances. This leaves ample room for generous living and dining spaces which open, through fully-folding glass doors to a superb, landscaped

garden with mature borders and a lovely paved, outside dining area. Solid wood flooring runs throughout the living area and open hall the latter leading to an excellent utility room converted from the cellar which offers good standing height. The property is situated between the commons, very close to fashionable Northcote Road with its huge variety of bars, restaurants and specialist boutiques. It is slap bang in the catchment for the highly-rated Honeywell School and also close to Belleville School and Bolingbroke Academy. Mainline trains can be found at Clapham Junction and Wandsworth Common and Clapham South is the nearest tube station. The 319 also stops at the bottom of the road serving Sloane Square. All provide direct links to The City and West End. The green spaces and recreational facilities of both Clapham and Wandsworth Commons are close by.