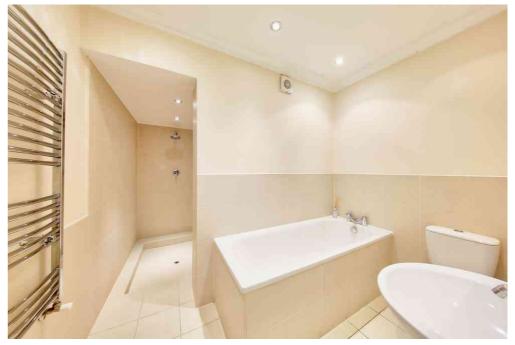

To the rear and side, the property has been thoughtfully extended, cleverly utilising part of the side return to ensure the bathroom, which is neutrally fitted and finished in contemporary style, has ample space for both a bath and a large walk-in shower. But in no way has living space been compromised. Thanks to a substantial rear extension, afforded by a sizeable garden, the kitchen/living area shows no signs of that classic Victorian narrowness, boasting a wonderful square shape and measuring an impressive 18' x 17'. One comer of this, beneath large skylights, is devoted to the kitchen area which has sleek white units and integrated appliances. This leaves ample room for generous living and dining spaces which open, through fully-folding glass doors to a superb, landscaped