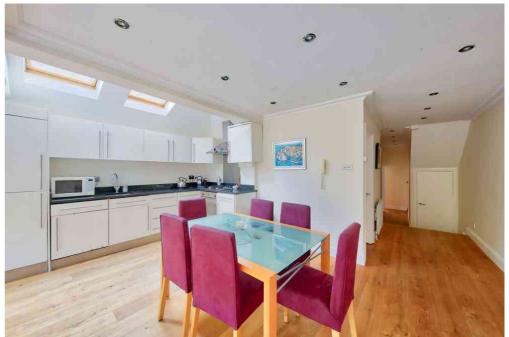

To the rear and side, the property has been thoughtfully extended, cleverly utilising part of the side return to ensure the bathroom, which is neutrally fitted and finished in contemporary style, has ample space for both a bath and a large walk-in shower. But in no way has living space been compromised. Thanks to a substantial rear extension, afforded by a sizeable garden, the kitchen/living area shows no signs of that classic Victorian narrowness, boasting a wonderful square shape and measuring an impressive 18' x 17'. One comer of this, beneath large skylights, is devoted to the kitchen area which has sleek white units and integrated appliances. This leaves ample room for generous living and dining spaces which open, through fully-folding glass doors to a superb, landscaped

#### **PROPERTY FEATURES**

- Ground Floor
- · Share of Freehold
- · Victorian Property
- Cellar / Utility Room
- Landscaped Garden
- Honeywell Catchment
- 18' x 17' Reception/Kitchen
- Bath/Shower Room
- 2 Double Bedrooms
- 905 SQ.FT / 84 SQ.M