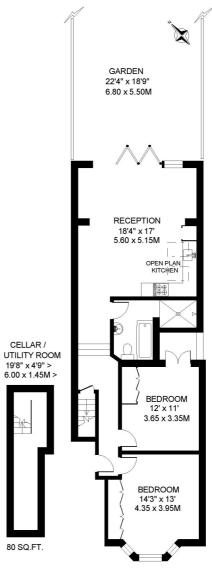

#### DEVEREUX ROAD LONDON SW11

APPROXIMATE INTERNAL FLOOR (LIVING) AREA 905 SQ.FT / 84 SQ.M.

GROUND FLOOR 825 SQ.FT

COPYRIGHT FLOORPLAN PRODUCED FOR
" JOHN THOROGOOD "

BY FLOORPLANNERS 07801 228850

#### **PROPERTY FEATURES**

- Ground Floor
- · Share of Freehold
- · Victorian Property
- Cellar / Utility Room
- Landscaped Garden
- Honeywell Catchment
- 18' x 17' Reception/Kitchen
- Bath/Shower Room
- 2 Double Bedrooms
- 905 SQ.FT / 84 SQ.M