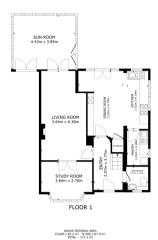

### **Ground Floor**

### Floor Plan

Matterport

#### Floor Plan

GROSS INTERNAL AREA
FLOOR 1 83.4 m² FLOOR 2 87.9 m²
TOTAL: 171.3 m²
AND DEPOSITION ARE APPLICATION, ACTUAL MAY WARE

Matterport