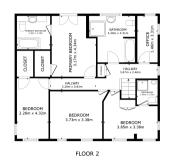

#### Floor Plan

GROSS INTERNAL AREA
FLOOR 1 83.4 m² FLOOR 2 87.9 m²
TOTAL: 171.3 m²
AND DEPOSITION ARE APPLICATION, ACTUAL MAY WARE

Matterport