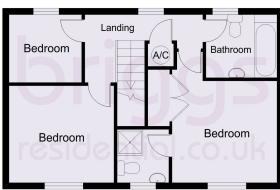

# **LANDING**

With airing cupboard.

**BEDROOM ONE** 13' x 10'8 (3.96m x 3.25m) With radiator, window to front aspect and door to

# **EN SUITE**

Comprising shower cubicle, wash hand basin, low flush WC and window to front aspect.

**BEDROOM TWO** 10'7 x 10' (3.21m x 3.04m) With radiator and window to front aspect.

**BEDROOM THRE** 7'5 x 6'8 (2.26m x 2.03m) With radiator and window to rear aspect.

# **BATHROOM**

Comprising panelled bath, wash hand basin, low flush WC, radiator and window to rear aspect.

**Ground Floor** 

First Floor

FOR IDENTIFICATION PURPOSES ONLY
NOT TO SCALE - REF = bg975/10409/2897 - © www.homeplansepc.co.uk 2024