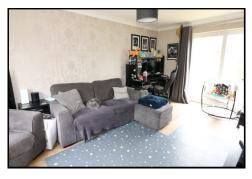

# **CLOAKROOM**

Comprising low flush WC, wash hand basin and radiator.

**LOUNGE** 16'10 x 10'3 (5.13m x 3.12m)

With TV point, radiators, window to front aspect and patio doors opening onto the rear garden.