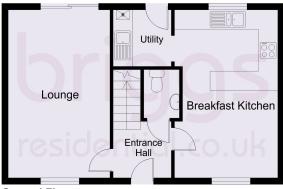

### **HALLWAY**

With stairs to first floor.

# **CLOAKROOM**

Comprising low flush WC, wash hand basin and radiator.

**LOUNGE** 16'10 x 10'3 (5.13m x 3.12m)

With TV point, radiators, window to front aspect and patio doors opening onto the rear garden.

**KITCHEN DINER** 16'10 x 9'8 (5.13m x 2.95m)

Comprising wall and base units, work surface, wall tiling, built in oven with hob and extractor hood above, plumbing for dishwasher, fridge space, dining area, radiator, windows to front and rear aspects and door to

**UTILITY ROOM** 6'8 x 6'5 (2.03m x 1.96m)

Comprising base units, plumbing for washing machine, work surface, central heating boiler and door to rear garden.

**Ground Floor** 

First Floor

FOR IDENTIFICATION PURPOSES ONLY
NOT TO SCALE - REF = bg975/10409/2897 - © www.homeplansepc.co.uk 2024