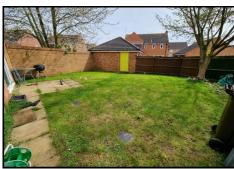

### OUTSIDE

The good size rear garden is mainly laid to lawn with patio area. The garage is accessed via the side archway and will be found to the rear of the garden.

EPC RATING: D COUNCIL TAX BAND: C (SOUTH HOLLAND)