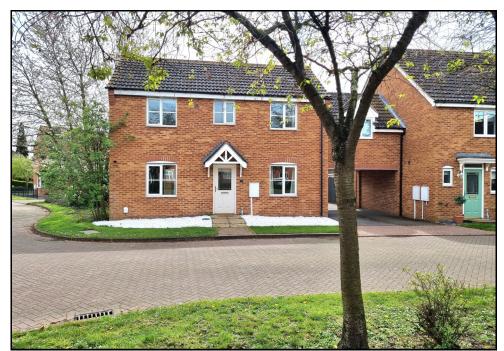

# 24 FARMHOUSE DRIVE DEEPING ST NICHOLAS PE11 3SZ £225,000 FREEHOLD

Ideally situated overlooking a green to the front, this three bedroom family home has a good size rear garden and an archway to the side which leads to a single garage. With a 17' kitchen dining room and en suite to the master bedroom, viewing is highly advised.