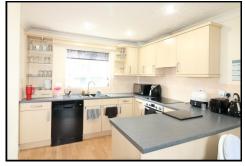

**KITCHEN DINER** 16'10 x 9'8 (5.13m x 2.95m)

Comprising wall and base units, work surface, wall tiling, built in oven with hob and extractor hood above, plumbing for dishwasher, fridge space, dining area, radiator, windows to front and rear aspects and door to