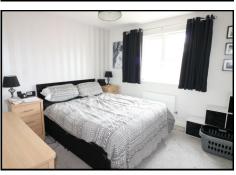

# **LANDING**

With airing cupboard.

**BEDROOM ONE** 13' x 10'8 (3.96m x 3.25m) With radiator, window to front aspect and door to

# **EN SUITE**

Comprising shower cubicle, wash hand basin, low flush WC and window to front aspect.

**BEDROOM TWO** 10'7 x 10' (3.21m x 3.04m) With radiator and window to front aspect.

**BEDROOM THRE** 7'5 x 6'8 (2.26m x 2.03m) With radiator and window to rear aspect.