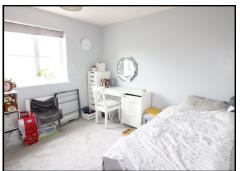

# **LANDING**

With airing cupboard.

**BEDROOM ONE** 13' x 10'8 (3.96m x 3.25m) With radiator, window to front aspect and door to

# **EN SUITE**

Comprising shower cubicle, wash hand basin, low flush WC and window to front aspect.

**BEDROOM TWO** 10'7 x 10' (3.21m x 3.04m) With radiator and window to front aspect.

**BEDROOM THRE** 7'5 x 6'8 (2.26m x 2.03m) With radiator and window to rear aspect.