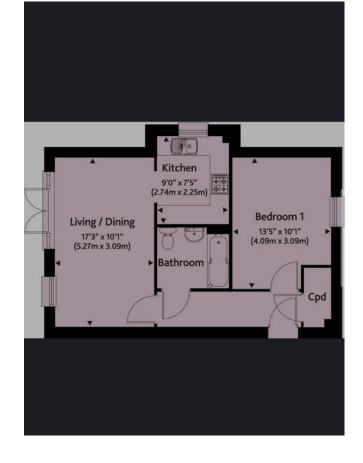

\*\*25% SHARED OWNERSHIP APARTMENT\*

Stylish one bedroom ground floor apartment in with parking for one car.

The entirety of the property is finished to a high spec throughout with integrated goods to include; an oven with an induction hob, a fridge freezer, and a washing machine. The open plan living room offers lots of natural light throughout and French door access to the outdoor patio area. The bedroom is a great size. Finally the four-piece family bathroom has a finish with a vanity basin, a bath with a glass screen door and overhead shower and w/c.