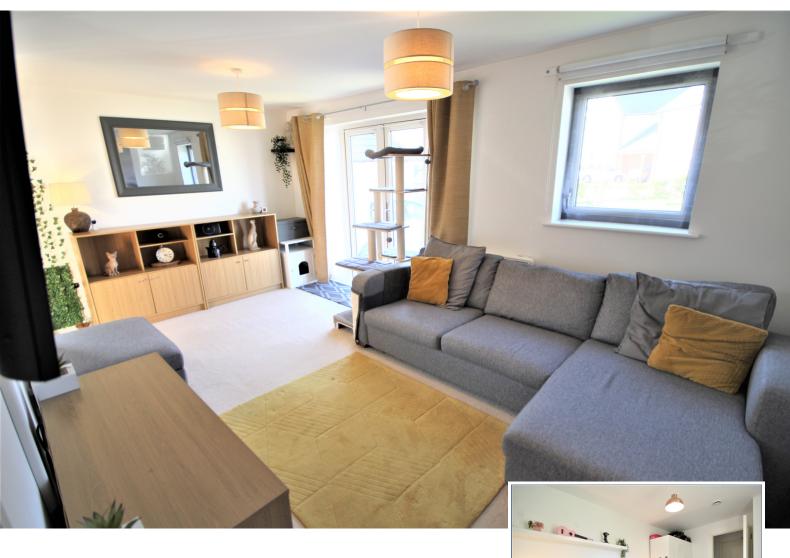

\*\*25% SHARED OWNERSHIP APARTMENT\*

Stylish one bedroom ground floor apartment in with parking for one car.

The entirety of the property is finished to a high spec throughout with integrated goods to include; an oven with an induction hob, a fridge freezer, and a washing machine. The open plan living room offers lots of natural light throughout and French door access to the outdoor patio area. The bedroom is a great size. Finally the four-piece family bathroom has a finish with a vanity basin, a bath with a glass screen door and overhead shower and w/c.