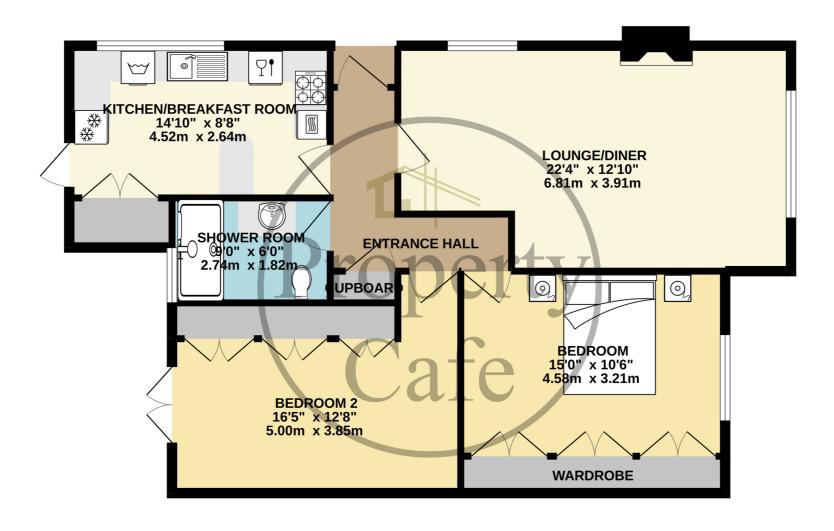

## 3 COWDRAY CLOSE 912 sq.ft. (84.7 sq.m.) approx.

Whilst every attempt has been made to ensure the accuracy of the floorplan contained here, measurements of doors, windows, rooms and any other items are approximate and no responsibility is taken for any error, omission or mis-statement. This plan is for illustrative purposes only and should be used as such by any prospective purchaser. The services, systems and appliances shown have not been tested and no guarantee as to their operability or efficiency can be given.

Made with Metropix ©2022

Bedrooms: 2 Receptions: 1

Council Tax: Band D

Council Tax: Rate 2268.73

Parking Types: Garage.

**Heating Sources:** Gas Central. **Electricity Supply:** Mains Supply.

**EPC Rating:** D (67)