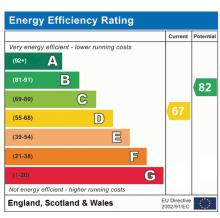

Made with Metropix ©2022

Bedrooms: 2 Receptions: 1

Council Tax: Band D

Council Tax: Rate 2268.73

Parking Types: Garage.

**Heating Sources:** Gas Central. **Electricity Supply:** Mains Supply.

**EPC Rating:** D (67)