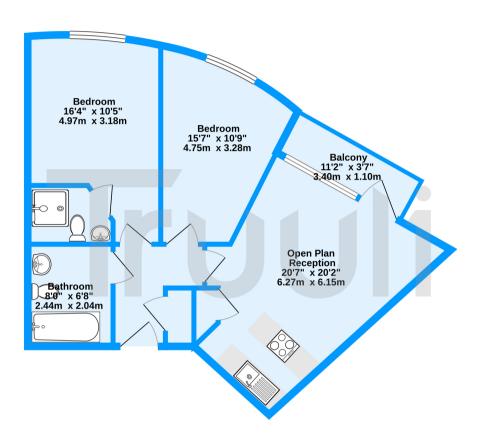

## £280,000 Leasehold

Located on one of Croydon's most popular developments, Whitestone Way, this two-bedroom, two bathroom apartment is offered to the market with no onward chain.

Ground Floor 613 sq.ft. (57.0 sq.m.) approx.

Peebles Court, Whitestone Way, Croydon, CR0

TOTAL FLOOR AREA: 613 sq.ft. (57.0 sq.m.) approx.

Measurements are approximate. Not to scale. Illustrative purposes only
Made with Metropix G2023