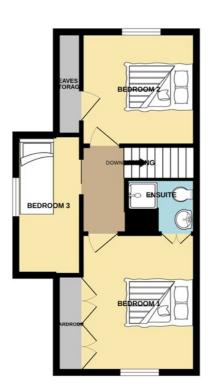

#### LANDING

#### **BEDROOM ONE**

11' 10" x 9' 7" (3.61m x 2.92m) (approx). UPVC window to the front, radiator, eaves storage and built in wardrobe.

## **EN SUITE**

Fitted with three piece suite comprising of The front garden is mostly laid to lawn wall mounted wash hand basin, concealed with inset shrubs. A driveway runs to the cistern WC and tiled shower cubicle. Part side and provides off road parking for tiled walls, laminate flooring, recessed several vehicles. spotlighting and a radiator.

## **BEDROOM TWO**

11' 5" x 9' 10" (3.48m x 3.00m) (approx). UPVC window to the rear, radiator and eaves storage with light.

# **BEDROOM THREE**

12' 0" x 5' 11" (3.66m x 1.80m) (approx). UPVC dormer window to the side, radiator and laminate flooring.

# **AGENTS NOTES**

The floor plan is for illustrative purposes only. Fixtures and fittings do not represent the current state of the property. Not to scale and is meant as a guide only.