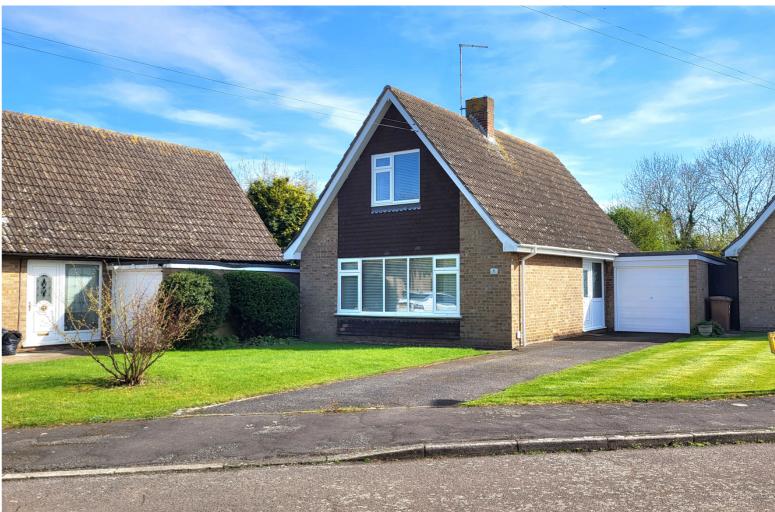

# 6 Firdale Close, Peakirk PE6 7NS

£375,000

\*\*\* SET ON A RESIDENTIAL CUL DE SAC \*\*\* "Located in this popular village, this detached home offers generous accommodation over two floors. An impressive principle living room measures over 20' in length and overlooks the front garden. The accommodation continues with a modern fitted kitchen and dining room / bedroom 4 and a family bathroom. To the first floor are three bedrooms, with an en suite shower room in bedroom 1. Externally the driveway leads to a single garage and provides parking for several vehicles. The rear garden has a southerly aspect. EPC rating - D / Council Tax Band - D."

## **OUTSIDE**

The rear garden has a southerly aspect and is fully enclosed with a combination of timber fencing and brick wall. A patio area leads to the lawn with shrub borders and in turn leads via a path to a further area to the rear with a timber shed.

# **GARAGE**

Up and over door to the front with double doors to the rear garden. Power and light connected.