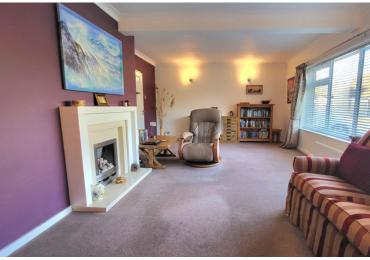

#### **LOUNGE**

20' 5" x 13' 9" max (6.22m x 4.19m) Fitted with three piece suite comprising of (approx). UPVC picture window to the front, two radiators, TV point and wall lights.