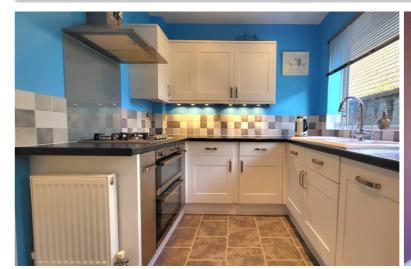

# **KITCHEN**

12' 1" x 7' 7" (3.68m x 2.31m) (approx). Fitted with range of matching base and wall units with worktop over, tiled splash backs and inset one and a quarter sink and drainer. Integral four ring hob with stainless steel hood over and integrated double oven under. Tiled flooring, integrated fridge/freezer and recessed spotlighting. UPVC door and window to the side.