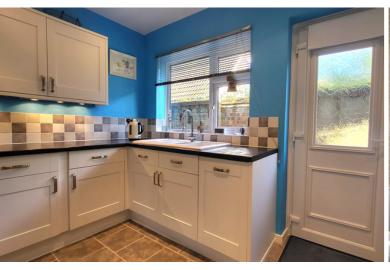

# **KITCHEN**

12' 1" x 7' 7" (3.68m x 2.31m) (approx). Fitted with range of matching base and wall units with worktop over, tiled splash backs and inset one and a quarter sink and drainer. Integral four ring hob with stainless steel hood over and integrated double oven under. Tiled flooring, integrated fridge/freezer and recessed spotlighting. UPVC door and window to the side.