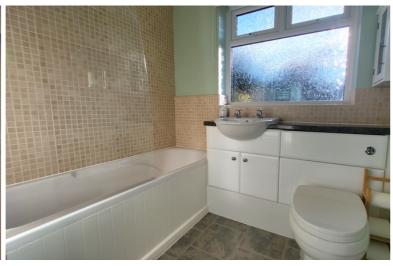

## **BATHROOM**

concealed cistern WC, vanity wash hand basin and panelled bath with shower over. Heated towel rail, part tiled walls, tiled flooring and recessed spotlighting. UPVC window to the side.