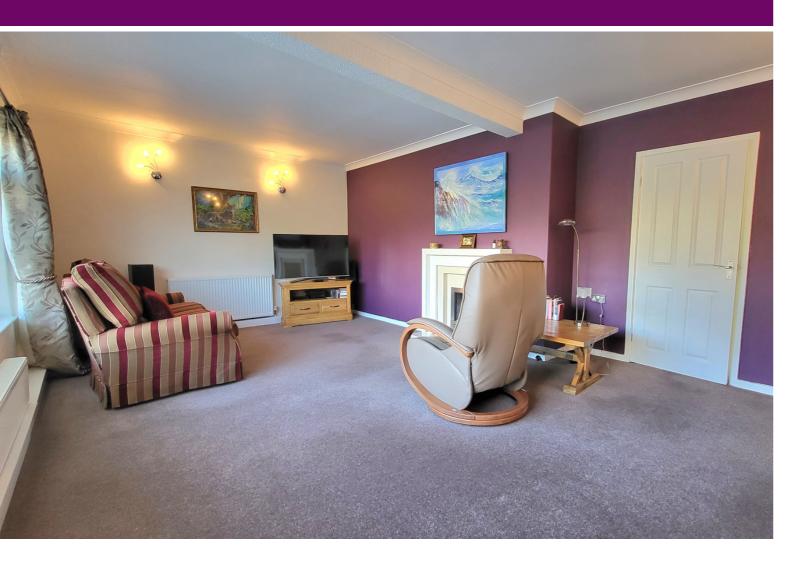

#### **LOUNGE**

20' 5" x 13' 9" max (6.22m x 4.19m) Fitted with three piece suite comprising of (approx). UPVC picture window to the front, two radiators, TV point and wall lights.