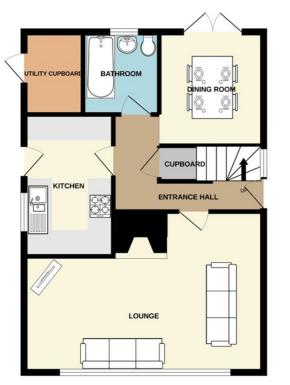

# **ENTRANCE HALL**

first floor with storage cupboard under.

# **KITCHEN**

12' 1" x 7' 7" (3.68m x 2.31m) (approx). Fitted with range of matching base and wall units with worktop over, tiled splash backs and inset one and a quarter sink and drainer. Integral four ring hob with stainless steel hood over and integrated double oven under. Tiled flooring, integrated fridge/freezer and recessed spotlighting. UPVC door and window to the side.

## **DINING ROOM**

UPVC Door and window to the side. Tiled 9'8" x 8' 11" (2.95m x 2.72m) (approx). flooring, covered radiator and stairs to the UPVC French Doors to the rear, tiled flooring and radiator.

## **BATHROOM**

concealed cistern WC, vanity wash hand basin and panelled bath with shower over. Heated towel rail, part tiled walls, tiled flooring and recessed spotlighting. UPVC window to the side.

# **AGENTS NOTES**

The floor plan is for illustrative purposes only. Fixtures and fittings do not represent the current state of the property. Not to scale and is meant as a guide only.