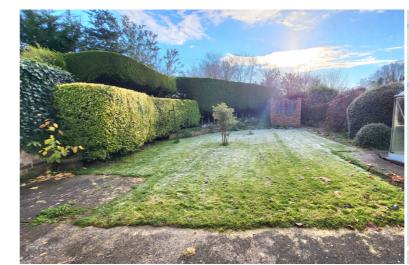

## **OUTSIDE**

The rear garden has a southerly aspect and is fully enclosed with a combination of timber fencing and brick wall. A patio area leads to the lawn with shrub borders and in turn leads via a path to a further area to the rear with a timber shed.