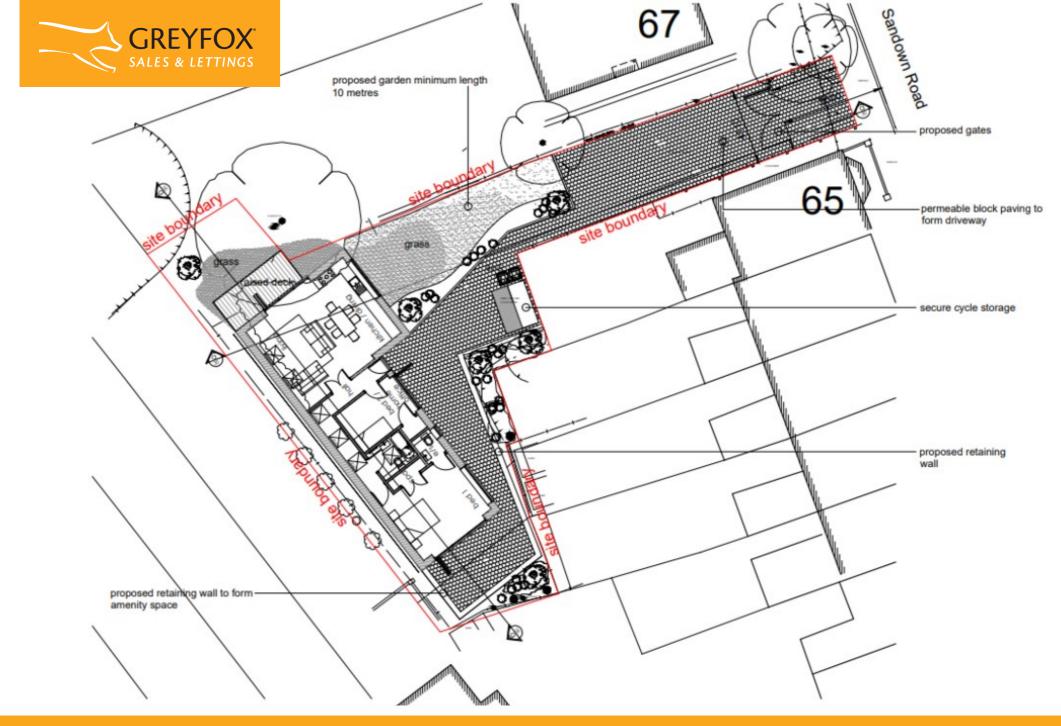

#### Description

Of interest to small developers/buildings/self build – this plot is being offered with sale with planning for a 2 bedroom detached bungalow with parking.

Situated in Hastings within a close drive into town and the seafront, this site would suit a self builder. Sandown Road is made up of mainly terraced houses, within the Ore district. Transport facilities are good with the A259 and Ore Station being close nearby.

Outline planning has been granted for a 2 bedroom detached bungalow, and this will comprise of the two bedrooms (1 double/1 single), lounge with kitchen and a bathroom. There is private parking to the front with a raised deck and garden surrounding the open plan lounge. The vendor has submitted their full planning application and therefore, this plot will be sold with full planning permission.

The site is approximately 119 m. The buyer should rely on their own measurements.

Available for sale for the freehold land, including the benefit of full planning permission at  $\pm 160,000$ 

This site would suit a self build buyer or small developer.

#### **Key Features**

- Plot in the seaside town of Hastings
- Residential area close to the town and seafront
- Of interest to builders/self build