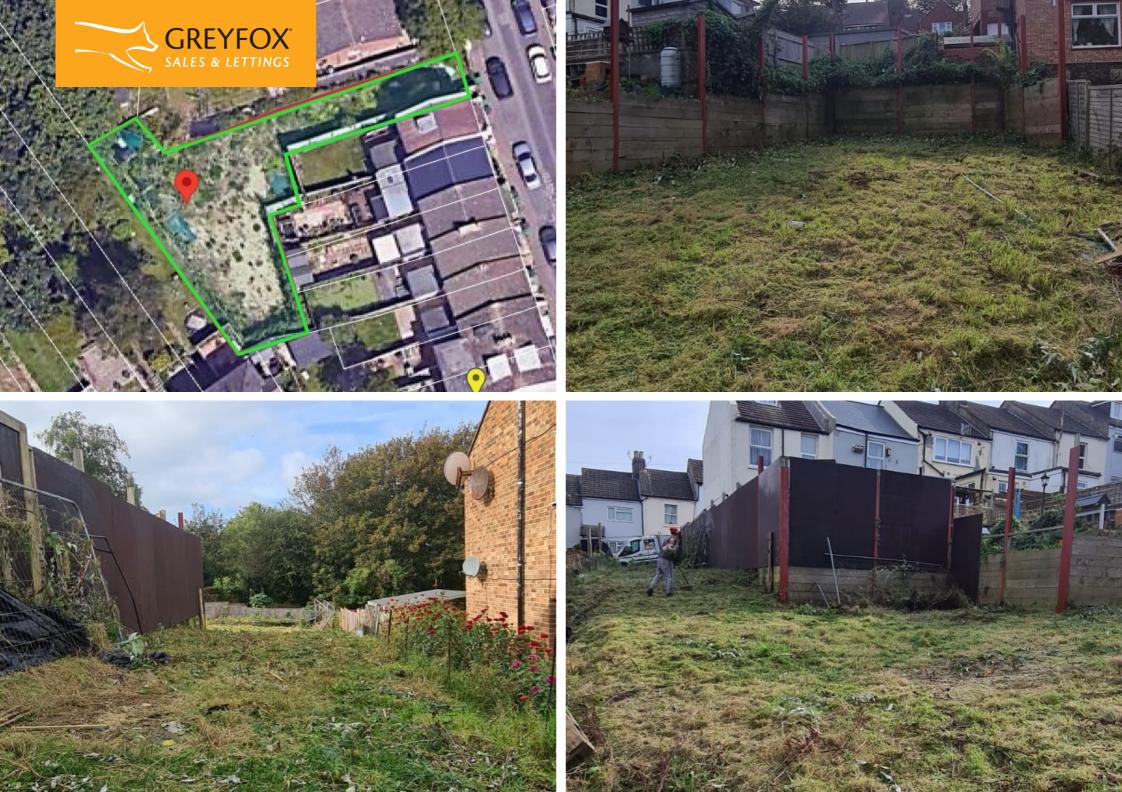

#### Description

Of interest to small developers/buildings/self build – this plot is being offered with sale with planning for a 2 bedroom detached bungalow with parking.

Situated in Hastings within a close drive into town and the seafront, this site would suit a self builder. Sandown Road is made up of mainly terraced houses, within the Ore district. Transport facilities are good with the A259 and Ore Station being close nearby.

The site is approximately 119 m. The buyer should rely on their own measurements.

Available for sale for the freehold land, including the benefit of full planning permission at  $\pm 160,000$ 

This site would suit a self build buyer or small developer.

#### **Property Location**

Sandown Road , Hastings, Kent , TN35 5AY