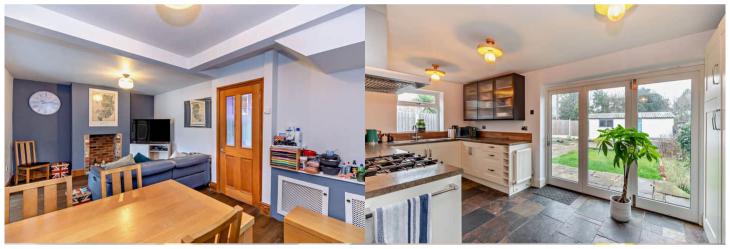

The council tax band is C.

The interior of this beautifully presented property comprises a spacious living room, dining room, bathroom and fitted kitchen on the ground floor. The first floor consists of 3 bedrooms and the family bathroom. The exterior boasts a private rear garden, perfect for enjoying the summer months.