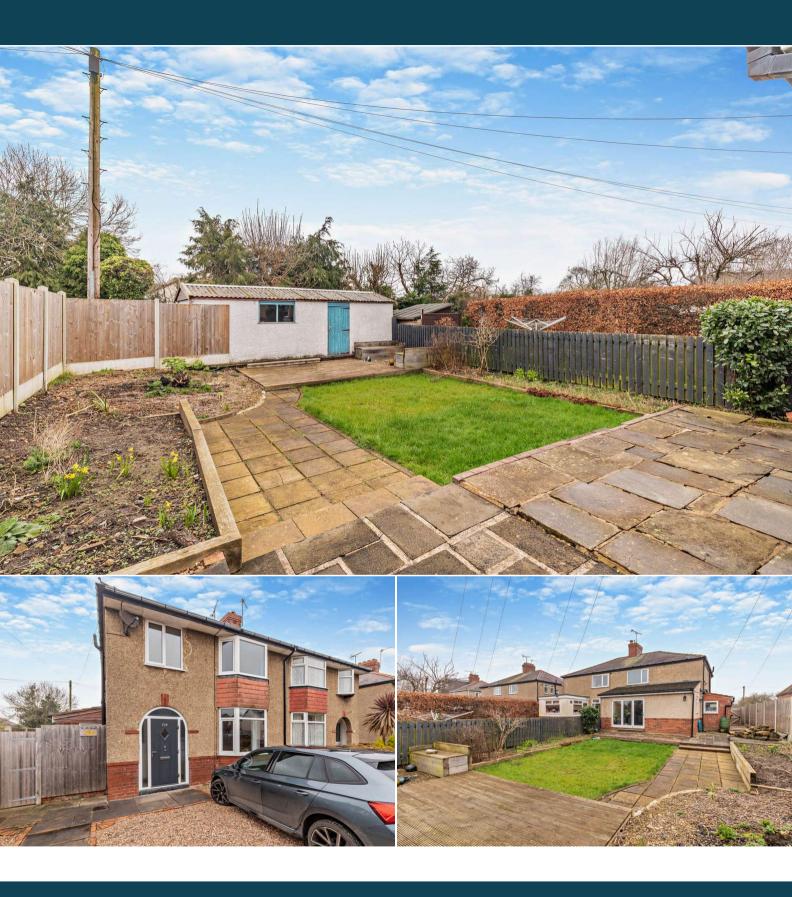

## Skipton Road Harrogate

Bettermove are proud to present this 3 bedroom semi-detached house in Harrogate.

The property benefits from double glazing, gas central heating throughout and has off street parking available via large driveway and garage outside.

The council tax band is C.

The interior of this beautifully presented property comprises a spacious living room, dining room, bathroom and fitted kitchen on the ground floor. The first floor consists of 3 bedrooms and the family bathroom. The exterior boasts a private rear garden, perfect for enjoying the summer months.

Located in the popular town of Harrogate, the property is close to a range of amenities, including shops, supermarkets, restaurants and pubs.

Excellent transport connections can be found from A59, Harrogate train station and many local bus routes.