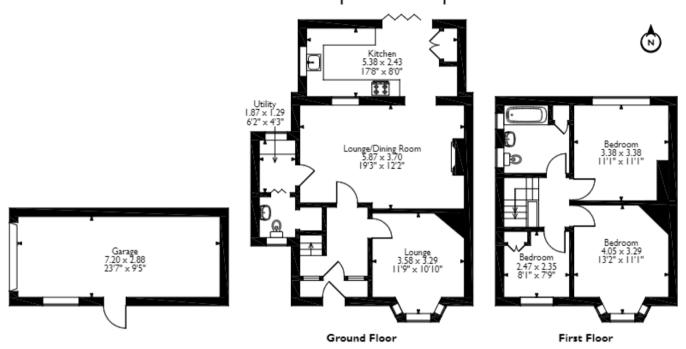

## Skipton Road, Harrogate Approximate Gross Internal Area Main House = 102 Sq M/1098 Sq Ft Garage = 21 Sq M/226 Sq Ft Total = 123 Sq M/1324 Sq Ft

Please note that the location of doors, windows and other items are approximate and this floorplan is to be used for illustrative purposes only. Unauthorized reproduction is prohibited.