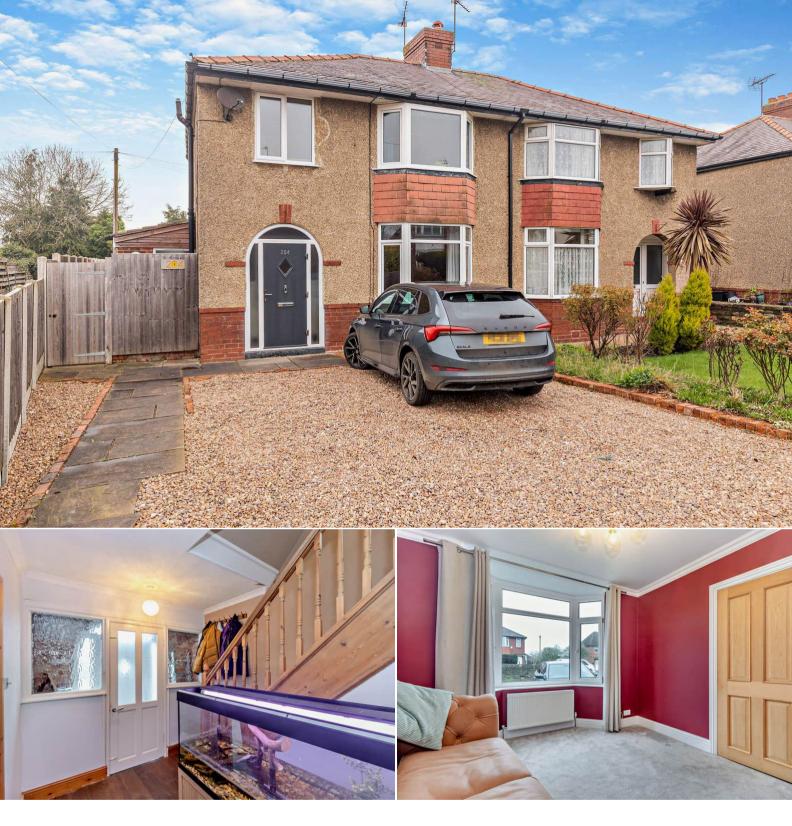

## Skipton Road Harrogate

Bettermove are proud to present this 3 bedroom semi-detached house in Harrogate.

The property benefits from double glazing, gas central heating throughout and has off street parking available via large driveway and garage outside.

The council tax band is C.

The interior of this beautifully presented property comprises a spacious living room, dining room, bathroom and fitted kitchen on the ground floor. The first floor consists of 3 bedrooms and the family bathroom. The exterior boasts a private rear garden, perfect for enjoying the summer months.

Located in the popular town of Harrogate, the property is close to a range of amenities, including shops, supermarkets, restaurants and pubs.

Excellent transport connections can be found from A59, Harrogate train station and many local bus routes.