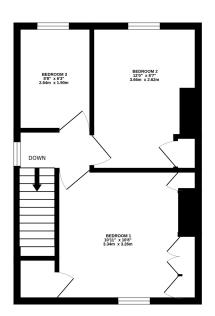

#### 1ST FLOOR 333 sq.ft. (31.0 sq.m.) approx.

TOTAL FLOOR AREA: 673 sq.ft. (62.5 sq.m.) approx. Whilst every attemp has been made to ensure the accuracy of the floorplan contained here, measurem of doors, windows, rooms and any doub referms are approximate and no responsibility is taken for any en omission or mis-statement. This plan is for illustrative purposes only and should be used as such by a rospective purchase. The services, systems and applicates shown have no been tested and no guara