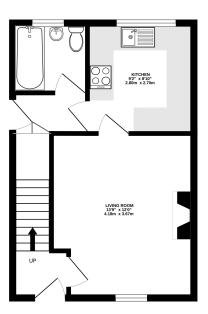

#### Local Authority

Waverley Band C

> GROUND FLOOR 339 sq.ft. (31.5 sq.m.) approx.

#### 1ST FLOOR 333 sq.ft. (31.0 sq.m.) approx.

TOTAL FLOOR AREA: 673 sq.ft. (62.5 sq.m.) approx. Whilst every attemp has been made to ensure the accuracy of the floorplan contained here, measurem of doors, windows, rooms and any doub referms are approximate and no responsibility is taken for any en omission or mis-statement. This plan is for illustrative purposes only and should be used as such by a rospective purchase. The services, systems and applicates shown have no been tested and no guara