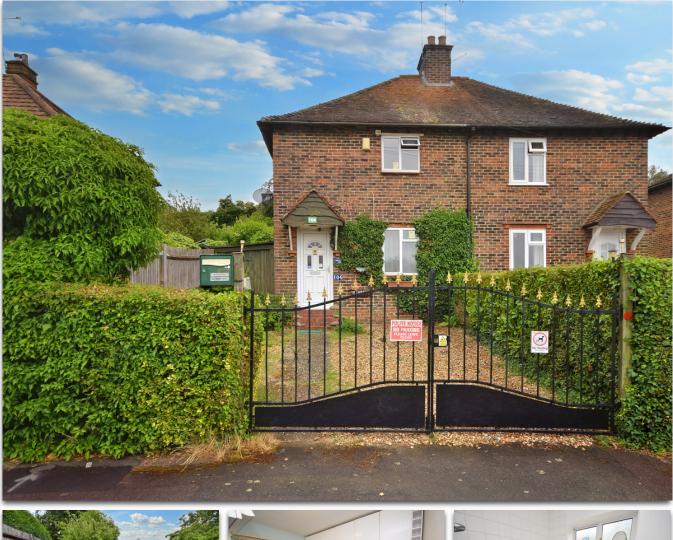

### 104 Greenfield Road, Farnham, Surrey. GU9 8TQ. Fixed Price £400,000

- Semi detached house
- Sitting room with back boiler
- Modern bathroom suite
- Rear garden with various outbuildings
- Security system

#### Description

Excellently situated opposite Weydon School playing fields and circa 1.5 miles from Farnham train station, is this 3 bedroom semi detached house. Upon entering the property the entrance hall leads you to a sitting room with a gas fire that overlooks the front garden, then onto the kitchen that overlooks the rear garden; there is also a re-fitted downstairs bathroom. To the 1st floor are 3 good sized bedrooms. Additional benefits of the property are off road parking for multiple cars, a large south facing rear garden, double glazed windows, gas fired central heating and its close proximity to popular schools for all ages.