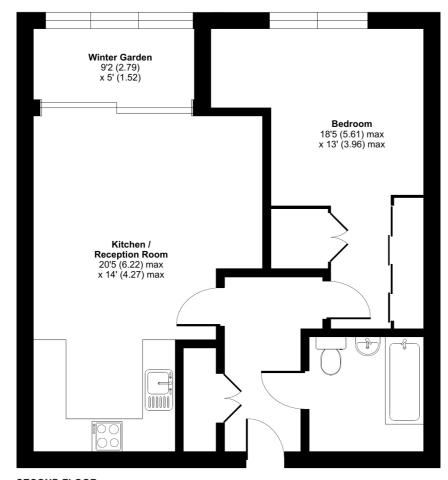

## New Drum Street, London, E1

Approximate Area = 614 sq ft / 57 sq m

For identification only - Not to scale

## **SECOND FLOOR**

Floor plan produced in accordance with RICS Property Measurement Standards incorporating International Property Measurement Standards (IPMS2 Residential). © nichecom 2023. Produced for Cow & Co Properties Ltd. REF: 1050349