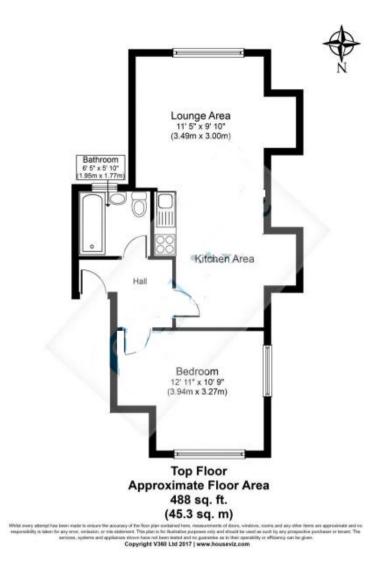

This is a leasehold property with 50 years remaining on the lease; there is no ground rent and no service charge.

The interior of this well presented property comprises a spacious living room, fitted kitchen and spacious bedroom on the top floor of the building.