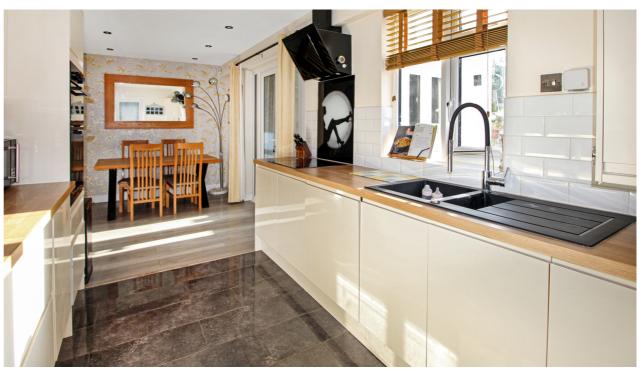

The property has been much improved and updated by the current owners and is presented to an excellent standard throughout. In brief the accommodation comprises: entrance hallway, spacious lounge opening into the kitchen/diner. The kitchen has been refitted with a range of contemporary high gloss units, incorporating integrated fridge/freezer, dishwasher, under counter freezer, built in double oven, induction hob and extractor. Perfectly complimented by oak effect work surfaces. Leading off from the kitchen is a handy w.c and utility room. Completing the ground floor is a second reception room with French doors onto the patio area, currently used as a bedroom but would lend itself well to being used as a home office or playroom.