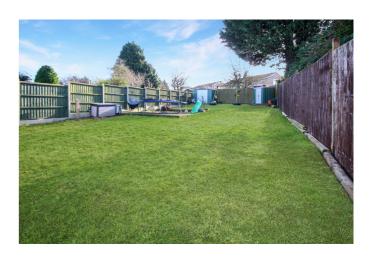

Externally the large enclosed rear garden is mainly laid to lawn with paved patio area and further seating area. To the side of the property there is a good sized brick storage shed and secure gated access to the front of the property where there is a block paved driveway providing ample off road parking.