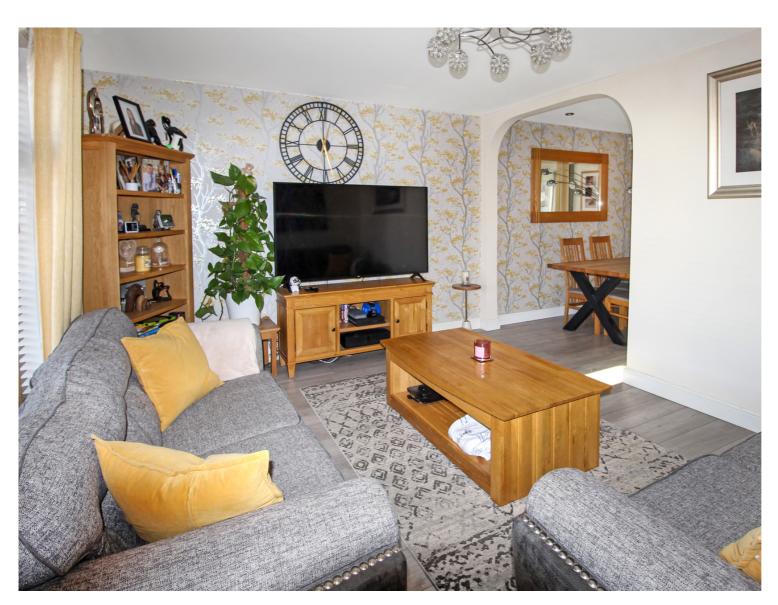

The property has been much improved and updated by the current owners and is presented to an excellent standard throughout. In brief the accommodation comprises: entrance hallway, spacious lounge opening into the kitchen/diner. The kitchen has been refitted with a range of contemporary high gloss units, incorporating integrated fridge/freezer, dishwasher, under counter freezer, built in double oven, induction hob and extractor. Perfectly complimented by oak effect work surfaces. Leading off from the kitchen is a handy w.c and utility room. Completing the ground floor is a second reception room with French doors onto the patio area, currently used as a bedroom but would lend itself well to being used as a home office or playroom.