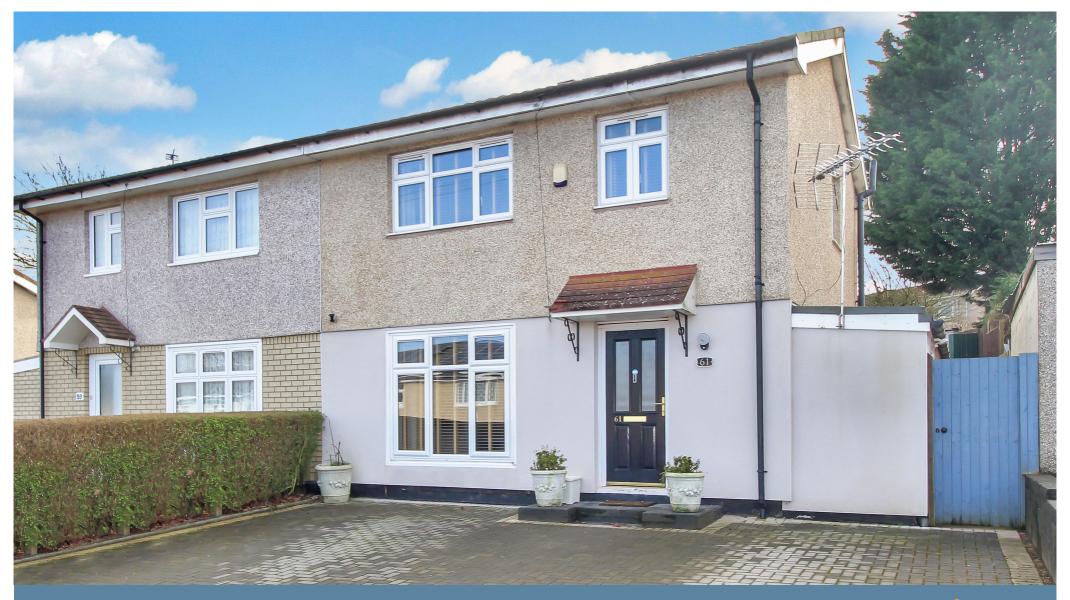

Wentworth Road, Rugby, CV22 6BQ

## Guide Price £240,000

Guild House estate agents are pleased to offer for sale this well presented and extended semi detached property. Situated in a popular residential area and within walking distance of local shops and schooling. The property is ideally located for easy access into Rugby town centre and Rugby train station where there is a regular 53 minute service into London Euston. All major motorway network links are within a 15 minute drive.

The property has been much improved and updated by the current owners and is presented to an excellent standard throughout. In brief the accommodation comprises: entrance hallway, spacious lounge opening into the kitchen/diner. The kitchen has been refitted with a range of contemporary high gloss units, incorporating integrated fridge/freezer, dishwasher, under counter freezer, built in double oven, induction hob and extractor. Perfectly complimented by oak effect work surfaces. Leading off from the kitchen is a handy w.c and utility room. Completing the ground floor is a second reception room with French doors onto the patio area, currently used as a bedroom but would lend itself well to being used as a home office or playroom.