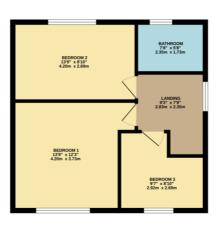

To the first floor are two well proportioned double bedrooms and a larger than average third bedroom. A refitted family bathroom completes the first floor of this great family home. The property further benefits from a updated gas combination boiler and upvc double glazing throughout.

GROUND FLOOR 617 sq.ft. (57.3 sq.m.) approx.

RECEPTION ROOM 2

RECEPTION ROOM 2

KITCHENIONER
210° x 810°
6.41m x 2.66m

LUUNGE
120° x 20°
120° x 3.62m

LUUNGE
120° x 3.62m x 2.22m

STORE

1ST FLOOR 452 sq.ft. (42.0 sq.m.) approx.