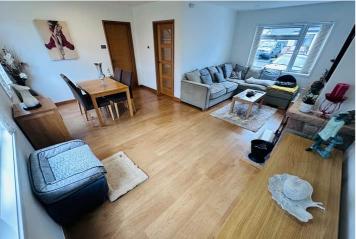

condition having been recently upgraded by the current owner. Le Guern offers spacious rooms which are flooded with natural light and also has the bonus of a covered, outside kitchen area, ideal for entertaining. The property is located on a quiet clos within comfortable walking distance to both Delancey Park and the amenities at The Bridge. Accommodation comprises large lounge/diner, kitchen, three double bedrooms, a bathroom, a shower room, a utility room and a study/playroom/home office. The rear garden is low maintenance, predominantly laid to lawn, with a large shed and a covered area boasting an outside sink and wood burning oven. To the front of the property is a tarmac drive that can facilitate at least three cars.

3 BEDROOMS

2 BATHROOMS

1 RECEPTION

£695,000

# **PHOTOS**

















# **PHOTOS**

















# **PHOTOS**

















#### **SPECIFICATIONS**





#### **Entrance Hall**

3.92m x 1.99m (12' 10" x 6' 6")

#### Lounge/Diner

6.18m x 5.47m (20' 3" x 17' 11")

#### Kitchen

3.45m x 2.93m (11' 4" x 9' 7")

### **Utility Room**

2.62m x 1.80m (8' 7" x 5' 11")

#### **Home Office/Snug**

2.90m x 2.18m (9' 6" x 7' 2")

#### **Shower Room**

2.62m x 1.00m (8' 7" x 3' 3")

#### First Floor Landing

3.15m x 2.01m (10' 4" x 6' 7")

#### **Bedroom 1**

4.46m x 2.63m (14' 8" x 8' 8")

#### **Bedroom 2**

3.44m x 3.33m (11' 3" x 10' 11")

#### **Bedroom 3**

3.42m x 2.94m (11' 3" x 9' 8")

#### **Bathroom**

1.96m x 1.58m (6' 5" x 5' 2")

#### Garden

The rear garden is low maintenance, predominantly laid to lawn, with a large shed and a covered are