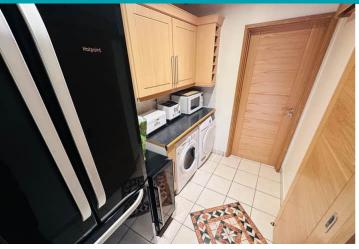

### **Utility Room**

2.62m x 1.80m (8' 7" x 5' 11")

#### **APPLIANCES INCLUDED**

- AEG single oven
- AEG induction hob
- AEG integrated dishwasher
- Belling extractor fan
- Hotpoint fridge/freezer
- Hotpoint washing machine
- AEG tumble dryer