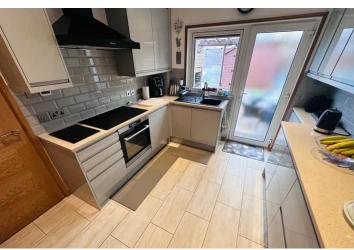

n having been recently upgraded by the current owner. Le Guern offers spacious rooms which are flooded with natural light and also has the bonus of a covered, outside kitchen area, ideal for entertaining. The property is located on a quiet clos within comfortable walking distance to both Delancey Park and the amenities at The Bridge. Accommodation comprises large lounge/diner, kitchen, three double bedrooms, a bathroom, a shower room, a utility room and a study/playroom/home office. The rear garden is low maintenance, predominantly laid to lawn, with a large shed and a covered area boasting an outside sink and wood burning oven. To the front of the property is a tarmac drive that can facilitate at least three cars.

3 BEDROOMS

2 BATHROOMS

1 RECEPTION

£695,000

# **PHOTOS**

















# **PHOTOS**

















# **PHOTOS**

















#### **SPECIFICATIONS**





#### **Entrance Hall**

3.92m x 1.99m (12' 10" x 6' 6")

#### Lounge/Diner

6.18m x 5.47m (20' 3" x 17' 11")

#### Kitchen

3.45m x 2.93m (11' 4" x 9' 7")

### **Utility Room**

2.62m x 1.80m (8' 7" x 5' 11")

#### **Home Office/Snug**

2.90m x 2.18m (9' 6" x 7' 2")

#### **Shower Room**

2.62m x 1.00m (8' 7" x 3' 3")

#### First Floor Landing

3.15m x 2.01m (10' 4" x 6' 7")

#### **Bedroom 1**

4.46m x 2.63m (14' 8" x 8' 8")

#### **Bedroom 2**

3.44m x 3.33m (11' 3" x 10' 11")

#### **Bedroom 3**

3.42m x 2.94m (11' 3" x 9' 8")

#### **Bathroom**

1.96m x 1.58m (6' 5" x 5' 2")

#### Garden

The rear garden is low maintenance, predominantly laid to lawn, with a large shed and a covered area boasti