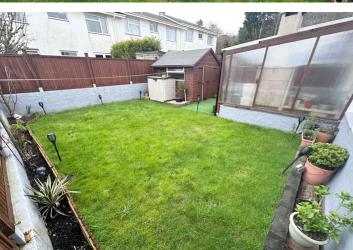

#### Garden

The rear garden is low maintenance, predominantly laid to lawn, with a large shed and a covered area boasting an outside sink and wood burning oven.