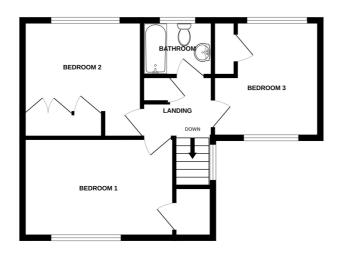

#### First Floor Landing

3.15m x 2.01m (10' 4" x 6' 7")

#### **Bedroom 1**

4.46m x 2.63m (14' 8" x 8' 8")

#### **Bedroom 2**

3.44m x 3.33m (11' 3" x 10' 11")

#### **Bedroom 3**

3.42m x 2.94m (11' 3" x 9' 8")

#### **Bathroom**

1.96m x 1.58m (6' 5" x 5' 2")

### 1ST FLOOR