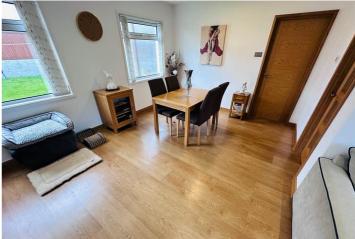

ndition having been recently upgraded by the current owner. Le Guern offers spacious rooms which are flooded with natural light and also has the bonus of a covered, outside kitchen area, ideal for entertaining. The property is located on a quiet clos within comfortable walking distance to both Delancey Park and the amenities at The Bridge. Accommodation comprises large lounge/diner, kitchen, three double bedrooms, a bathroom, a shower room, a utility room and a study/playroom/home office. The rear garden is low maintenance, predominantly laid to lawn, with a large shed and a covered area boasting an outside sink and wood burning oven. To the front of the property is a tarmac drive that can facilitate at least three cars.

3 BEDROOMS

2 BATHROOMS

1 RECEPTION

£695,000

# **PHOTOS**

















# **PHOTOS**

















# **PHOTOS**

















#### **SPECIFICATIONS**





#### **Entrance Hall**

3.92m x 1.99m (12' 10" x 6' 6")

#### Lounge/Diner

6.18m x 5.47m (20' 3" x 17' 11")

#### Kitchen

3.45m x 2.93m (11' 4" x 9' 7")

### **Utility Room**

2.62m x 1.80m (8' 7" x 5' 11")

#### **Home Office/Snug**

2.90m x 2.18m (9' 6" x 7' 2")

#### **Shower Room**

2.62m x 1.00m (8' 7" x 3' 3")

#### First Floor Landing

3.15m x 2.01m (10' 4" x 6' 7")

#### **Bedroom 1**

4.46m x 2.63m (14' 8" x 8' 8")

#### **Bedroom 2**

3.44m x 3.33m (11' 3" x 10' 11")

#### **Bedroom 3**

3.42m x 2.94m (11' 3" x 9' 8")

#### **Bathroom**

1.96m x 1.58m (6' 5" x 5' 2")

#### Garden

The rear garden is low maintenance, predominantly laid to lawn, with a large shed and a covered area