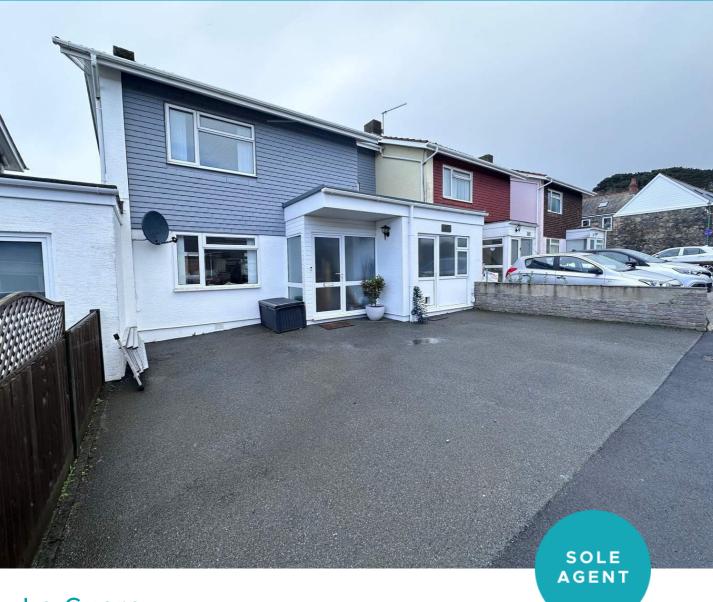

## Le Guern

## Robergerie Lane | St Sampson | GY24NQ

This semi-detached family home is presented to the market in excellent condition having been recently upgraded by the current owner. Le Guern offers spacious rooms which are flooded with natural light and also has the bonus of a covered, outside kitchen area, ideal for entertaining. The property is located on a quiet clos within comfortable walking distance to both Delancey Park and the amenities at The Bridge. Accommodation comprises large lounge/diner, kitchen, three double bedrooms, a bathroom, a shower room, a utility room and a study/playroom/home office. The rear garden is low maintenance, predominantly laid to lawn, with a large shed and a covered area boasting an outside sink and wood burning oven. To the front of the property is a tarmac drive that can facilitate at least three cars.

#### **Parking**

To the front of the property is a tarmac drive that can facilitate at least three cars.