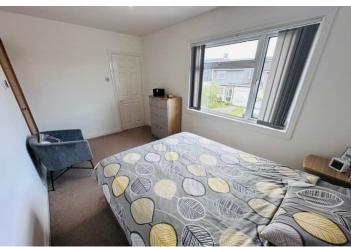

#### **Bedroom 1**

4.46m x 2.63m (14' 8" x 8' 8")

#### **Bedroom 2**

3.44m x 3.33m (11' 3" x 10' 11")

#### **Bedroom 3**

3.42m x 2.94m (11' 3" x 9' 8")