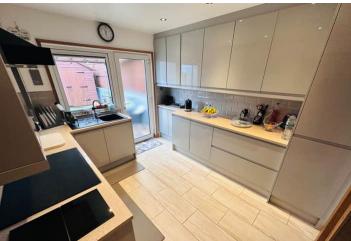

ion having been recently upgraded by the current owner. Le Guern offers spacious rooms which are flooded with natural light and also has the bonus of a covered, outside kitchen area, ideal for entertaining. The property is located on a quiet clos within comfortable walking distance to both Delancey Park and the amenities at The Bridge. Accommodation comprises large lounge/diner, kitchen, three double bedrooms, a bathroom, a shower room, a utility room and a study/playroom/home office. The rear garden is low maintenance, predominantly laid to lawn, with a large shed and a covered area boasting an outside sink and wood burning oven. To the front of the property is a tarmac drive that can facilitate at least three cars.

3 BEDROOMS

2 BATHROOMS

1 RECEPTION

£695,000

# **PHOTOS**

















# **PHOTOS**

















# **PHOTOS**

















#### **SPECIFICATIONS**





#### **Entrance Hall**

3.92m x 1.99m (12' 10" x 6' 6")

#### Lounge/Diner

6.18m x 5.47m (20' 3" x 17' 11")

#### Kitchen

3.45m x 2.93m (11' 4" x 9' 7")

### **Utility Room**

2.62m x 1.80m (8' 7" x 5' 11")

#### **Home Office/Snug**

2.90m x 2.18m (9' 6" x 7' 2")

#### **Shower Room**

2.62m x 1.00m (8' 7" x 3' 3")

#### First Floor Landing

3.15m x 2.01m (10' 4" x 6' 7")

#### **Bedroom 1**

4.46m x 2.63m (14' 8" x 8' 8")

#### **Bedroom 2**

3.44m x 3.33m (11' 3" x 10' 11")

#### **Bedroom 3**

3.42m x 2.94m (11' 3" x 9' 8")

#### **Bathroom**

1.96m x 1.58m (6' 5" x 5' 2")

#### Garden

The rear garden is low maintenance, predominantly laid to lawn, with a large shed and a covered area boas