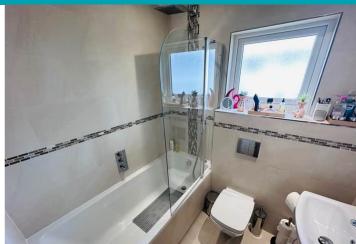

#### **Shower Room**

2.62m x 1.00m (8' 7" x 3' 3")

#### **Bathroom**

1.96m x 1.58m (6' 5" x 5' 2")