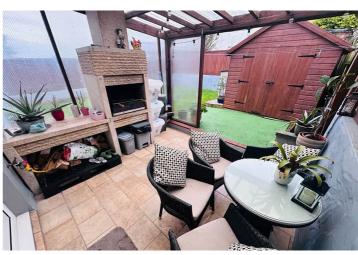

## Robergerie Lane | St Sampson | GY24NQ

This semi-detached family home is presented to the market in excellent condition having been recently upgraded by the current owner. Le Guern offers spacious rooms which are flooded with natural light and also has the bonus of a covered, outside kitchen area, ideal for entertaining. The property is located on a quiet clos within comfortable walking distance to both Delancey Park and the amenities at The Bridge. Accommodation comprises large lounge/diner, kitchen, three double bedrooms, a bathroom, a shower room, a utility room and a study/playroom/home office. The rear garden is low maintenance, predominantly laid to lawn, with a large shed and a covered area boasting an outside sink and wood burning oven. To the front of the property is a tarmac drive that can facilitate at least three cars.

#### Garden

The rear garden is low maintenance, predominantly laid to lawn, with a large shed and a covered area boasting an outside sink and wood burning oven.