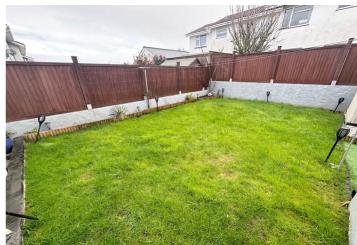

#### Garden

The rear garden is low maintenance, predominantly laid to lawn, with a large shed and a covered area boasting an outside sink and wood burning oven.