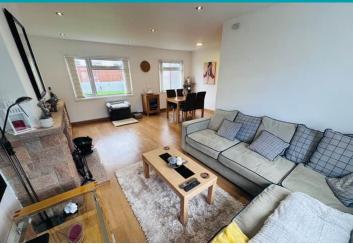

t condition having been recently upgraded by the current owner. Le Guern offers spacious rooms which are flooded with natural light and also has the bonus of a covered, outside kitchen area, ideal for entertaining. The property is located on a quiet clos within comfortable walking distance to both Delancey Park and the amenities at The Bridge. Accommodation comprises large lounge/diner, kitchen, three double bedrooms, a bathroom, a shower room, a utility room and a study/playroom/home office. The rear garden is low maintenance, predominantly laid to lawn, with a large shed and a covered area boasting an outside sink and wood burning oven. To the front of the property is a tarmac drive that can facilitate at least three cars.

3 BEDROOMS

2 BATHROOMS

1 RECEPTION

£695,000

# **PHOTOS**

















# **PHOTOS**

















# **PHOTOS**

















#### **SPECIFICATIONS**





#### **Entrance Hall**

3.92m x 1.99m (12' 10" x 6' 6")

#### Lounge/Diner

6.18m x 5.47m (20' 3" x 17' 11")

#### Kitchen

3.45m x 2.93m (11' 4" x 9' 7")

### **Utility Room**

2.62m x 1.80m (8' 7" x 5' 11")

#### **Home Office/Snug**

2.90m x 2.18m (9' 6" x 7' 2")

#### **Shower Room**

2.62m x 1.00m (8' 7" x 3' 3")

#### First Floor Landing

3.15m x 2.01m (10' 4" x 6' 7")

#### **Bedroom 1**

4.46m x 2.63m (14' 8" x 8' 8")

#### **Bedroom 2**

3.44m x 3.33m (11' 3" x 10' 11")

#### **Bedroom 3**

3.42m x 2.94m (11' 3" x 9' 8")

#### **Bathroom**

1.96m x 1.58m (6' 5" x 5' 2")

#### Garden

The rear garden is low maintenance, predominantly laid to lawn, with a large shed and a covered a