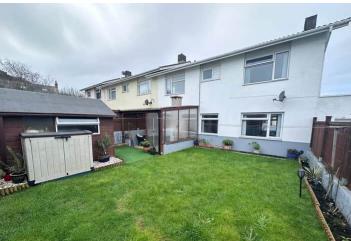

#### Garden

The rear garden is low maintenance, predominantly laid to lawn, with a large shed and a covered area boasting an outside sink and wood burning oven.

#### **Parking**

To the front of the property is a tarmac drive that can facilitate at least three cars.