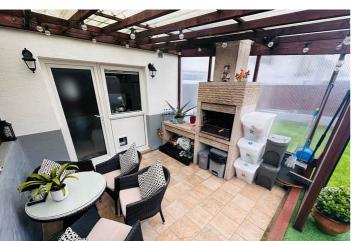

#### Garden

The rear garden is low maintenance, predominantly laid to lawn, with a large shed and a covered area boasting an outside sink and wood burning oven.