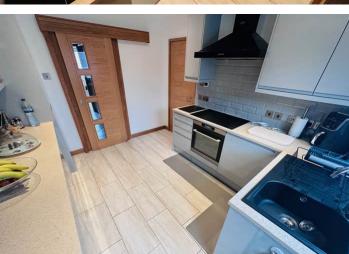

#### Kitchen

3.45m x 2.93m (11' 4" x 9' 7")

#### **APPLIANCES INCLUDED**

- AEG single oven
- AEG induction hob
- AEG integrated dishwasher
- Belling extractor fan
- Hotpoint fridge/freezer
- Hotpoint washing machine
- AEG tumble dryer