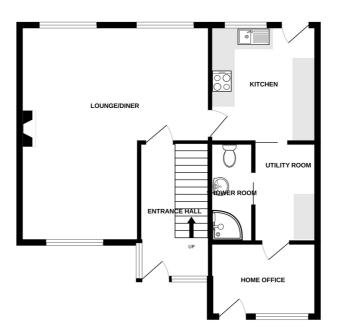

#### **Entrance Hall**

3.92m x 1.99m (12' 10" x 6' 6")

#### Lounge/Diner

6.18m x 5.47m (20' 3" x 17' 11")

#### Kitchen

3.45m x 2.93m (11' 4" x 9' 7")

### **Utility Room**

2.62m x 1.80m (8' 7" x 5' 11")

#### **Home Office/Snug**

2.90m x 2.18m (9' 6" x 7' 2")

#### **Shower Room**

2.62m x 1.00m (8' 7" x 3' 3")

#### **GROUND FLOOR**