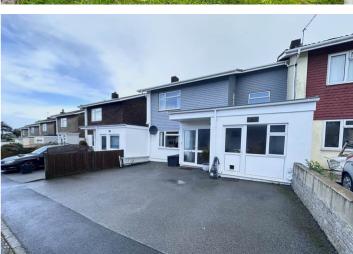

## Robergerie Lane | St Sampson | GY24NQ

This semi-detached family home is presented to the market in excellent condition having been recently upgraded by the current owner. Le Guern offers spacious rooms which are flooded with natural light and also has the bonus of a covered, outside kitchen area, ideal for entertaining. The property is located on a quiet clos within comfortable walking distance to both Delancey Park and the amenities at The Bridge. Accommodation comprises large lounge/diner, kitchen, three double bedrooms, a bathroom, a shower room, a utility room and a study/playroom/home office. The rear garden is low maintenance, predominantly laid to lawn, with a large shed and a covered area boasting an outside sink and wood burning oven. To the front of the property is a tarmac drive that can facilitate at least three cars.

#### **Parking**

To the front of the property is a tarmac drive that can facilitate at least three cars.