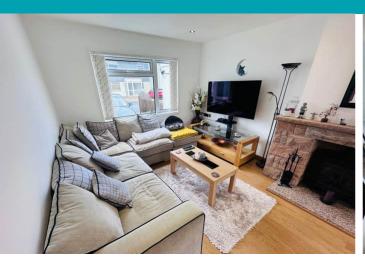

ent condition having been recently upgraded by the current owner. Le Guern offers spacious rooms which are flooded with natural light and also has the bonus of a covered, outside kitchen area, ideal for entertaining. The property is located on a quiet clos within comfortable walking distance to both Delancey Park and the amenities at The Bridge. Accommodation comprises large lounge/diner, kitchen, three double bedrooms, a bathroom, a shower room, a utility room and a study/playroom/home office. The rear garden is low maintenance, predominantly laid to lawn, with a large shed and a covered area boasting an outside sink and wood burning oven. To the front of the property is a tarmac drive that can facilitate at least three cars.

3 BEDROOMS

2 BATHROOMS

1 RECEPTION

£695,000

# **PHOTOS**

















# **PHOTOS**

















# **PHOTOS**

















#### **SPECIFICATIONS**





#### **Entrance Hall**

3.92m x 1.99m (12' 10" x 6' 6")

#### Lounge/Diner

6.18m x 5.47m (20' 3" x 17' 11")

#### Kitchen

3.45m x 2.93m (11' 4" x 9' 7")

### **Utility Room**

2.62m x 1.80m (8' 7" x 5' 11")

#### **Home Office/Snug**

2.90m x 2.18m (9' 6" x 7' 2")

#### **Shower Room**

2.62m x 1.00m (8' 7" x 3' 3")

#### First Floor Landing

3.15m x 2.01m (10' 4" x 6' 7")

#### **Bedroom 1**

4.46m x 2.63m (14' 8" x 8' 8")

#### **Bedroom 2**

3.44m x 3.33m (11' 3" x 10' 11")

#### **Bedroom 3**

3.42m x 2.94m (11' 3" x 9' 8")

#### **Bathroom**

1.96m x 1.58m (6' 5" x 5' 2")

#### Garden

The rear garden is low maintenance, predominantly laid to lawn, with a large shed and a covered