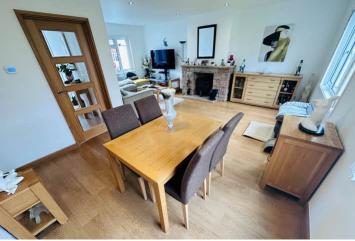

ition having been recently upgraded by the current owner. Le Guern offers spacious rooms which are flooded with natural light and also has the bonus of a covered, outside kitchen area, ideal for entertaining. The property is located on a quiet clos within comfortable walking distance to both Delancey Park and the amenities at The Bridge. Accommodation comprises large lounge/diner, kitchen, three double bedrooms, a bathroom, a shower room, a utility room and a study/playroom/home office. The rear garden is low maintenance, predominantly laid to lawn, with a large shed and a covered area boasting an outside sink and wood burning oven. To the front of the property is a tarmac drive that can facilitate at least three cars.

3 BEDROOMS

2 BATHROOMS

1 RECEPTION

£695,000

# **PHOTOS**

















# **PHOTOS**

















# **PHOTOS**

















#### **SPECIFICATIONS**





#### **Entrance Hall**

3.92m x 1.99m (12' 10" x 6' 6")

#### Lounge/Diner

6.18m x 5.47m (20' 3" x 17' 11")

#### Kitchen

3.45m x 2.93m (11' 4" x 9' 7")

### **Utility Room**

2.62m x 1.80m (8' 7" x 5' 11")

#### **Home Office/Snug**

2.90m x 2.18m (9' 6" x 7' 2")

#### **Shower Room**

2.62m x 1.00m (8' 7" x 3' 3")

#### First Floor Landing

3.15m x 2.01m (10' 4" x 6' 7")

#### **Bedroom 1**

4.46m x 2.63m (14' 8" x 8' 8")

#### **Bedroom 2**

3.44m x 3.33m (11' 3" x 10' 11")

#### **Bedroom 3**

3.42m x 2.94m (11' 3" x 9' 8")

#### **Bathroom**

1.96m x 1.58m (6' 5" x 5' 2")

#### Garden

The rear garden is low maintenance, predominantly laid to lawn, with a large shed and a covered area bo