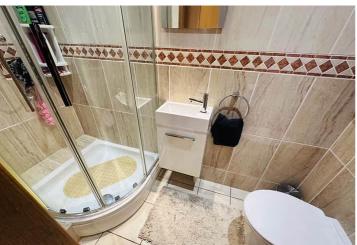

#### **Shower Room**

2.62m x 1.00m (8' 7" x 3' 3")

#### **Bathroom**

1.96m x 1.58m (6' 5" x 5' 2")