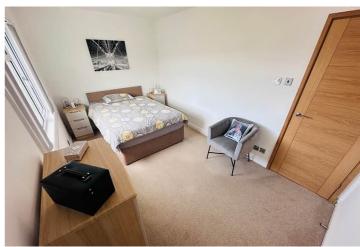

#### **Bedroom 1**

4.46m x 2.63m (14' 8" x 8' 8")

#### **Bedroom 2**

3.44m x 3.33m (11' 3" x 10' 11")

#### **Bedroom 3**

3.42m x 2.94m (11' 3" x 9' 8")