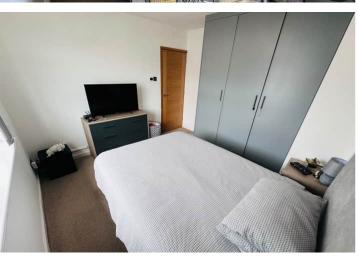

#### **Bedroom 1**

4.46m x 2.63m (14' 8" x 8' 8")

#### **Bedroom 2**

3.44m x 3.33m (11' 3" x 10' 11")

#### **Bedroom 3**

3.42m x 2.94m (11' 3" x 9' 8")