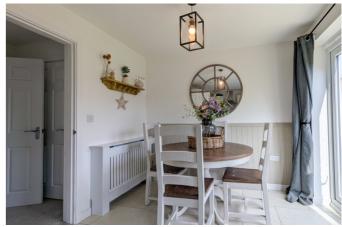

# Kitchen/Diner

4.6m x 2.7m (15' 1" x 8' 10") With rear aspect double glazed window and doors opening to rear garden, space for dining table, matching wall and base unit with work surfaces over, sink and drainer with mixer tap, built-in oven and hob with cooker hood over. Built-in washer/dryer, dishwasher and fridge/freezer.