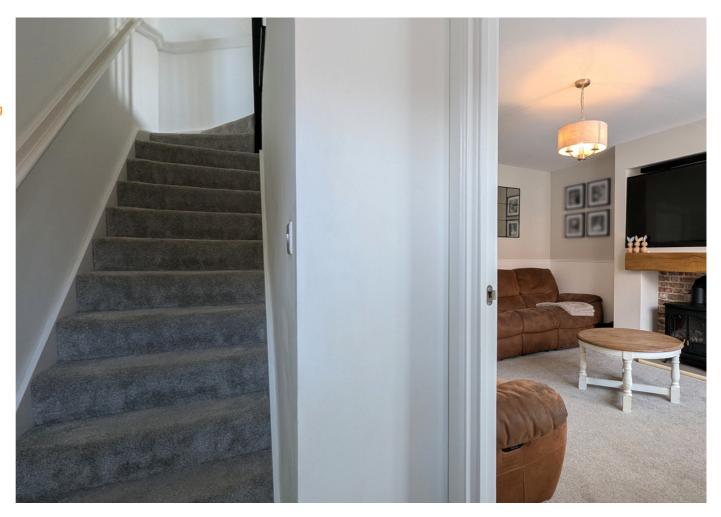

#### Entrance

Through front entrance door into hall with stairs to first floor and door into sitting room.

# First Floor Landing

With doors into bedrooms one, two, three and bathroom.