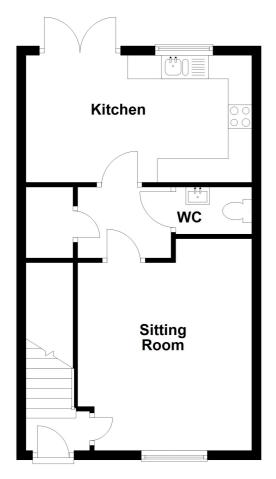

# **Ground Floor**

#### Entrance

Through front entrance door into hall with stairs to first floor and door into sitting room.

# Sitting Room

4.5m x 3.7m (14' 9" x 12' 2") With front aspect double glazed window, radiator and door into inner hall.

#### Inner hall

With door in kitchen/diner, WC and under stairs storage cupboard.

# Kitchen/Diner

4.6m x 2.7m (15' 1" x 8' 10") With rear aspect double glazed window and doors opening to rear garden, space for dining table, matching wall and base unit with work surfaces over, sink and drainer with mixer tap, built-in oven and hob with cooker hood over. Built-in washer/dryer, dishwasher and fridge/freezer.

# WC

With WC and wash hand basin.