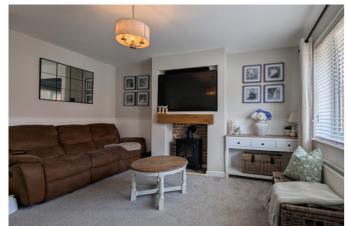

# Sitting Room

4.5m x 3.7m (14' 9" x 12' 2") With front aspect double glazed window, radiator and door into inner hall.