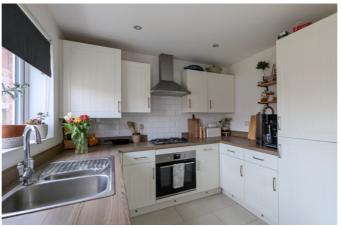

# Kitchen/Diner

4.6m x 2.7m (15' 1" x 8' 10") With rear aspect double glazed window and doors opening to rear garden, space for dining table, matching wall and base unit with work surfaces over, sink and drainer with mixer tap, built-in oven and hob with cooker hood over. Built-in washer/dryer, dishwasher and fridge/freezer.