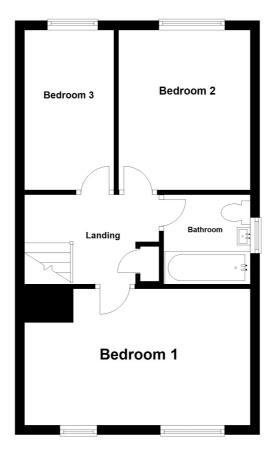

# **First Floor**

46 Foregate Street, Worcester WR1 1EE info@hillsestateagents.co.uk www.hillsestateagents.co.uk Tel: 01905 723545

# First Floor Landing

With doors into bedrooms one, two, three and bathroom.

### Bedroom 1

4.6m x 2.75m (15' 1" x 9' 0") With front asepct double glazed window and radiator.

# Bedroom 2

3.3m x 2.8m (10' 8" x 9' 2") With rear asepct double glazed window and radiator.

## Bedroom 3

3.30m x 1.80m (10' 10" x 5' 11") With rear asepct double glazed window and radiator.

### Bathroom

1.95m x 1.8m (6' 5" x 5' 11") With side asepct double glazed window, WC, wash hand basin, bath with shower over.