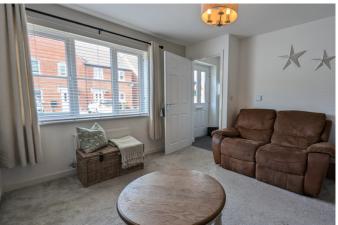

# Sitting Room

4.5m x 3.7m (14' 9" x 12' 2") With front aspect double glazed window, radiator and door into inner hall.