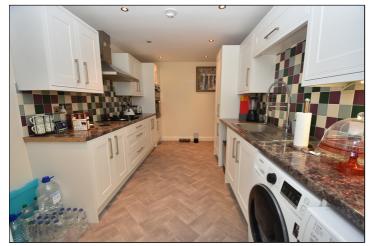

#### Kitchen

4.768m x 2.628m plus the door well (15' 8" x 8' 7") Fully fitted range of matching wall and base units with roll edge work surfaces, inset stainless steel sink and drainer unit with mixer taps over, tiling to splash back, four ring gas hob with extractor over, integrated oven, grill and fridge freezer, space and plumbing for washing machine and tumble dryer, radiator, inset spot lighting, television point and double glazed double doors in to the conservatory.