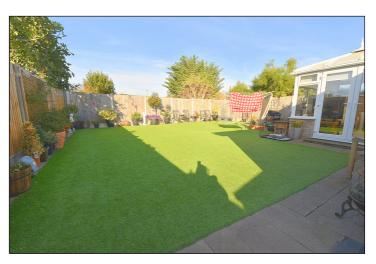

#### **Rear Garden**

9.692m x 11.355m (31' 10" x 37' 3") Outside tap, patio seating area leading to artificial lawn, side patio leading to side gate. Fence perimeters.

## Front Garden

Mainly laid to lawn with driveway to the side.

12 Marshall Crescent, Broadstairs, Kent. CT102HS.