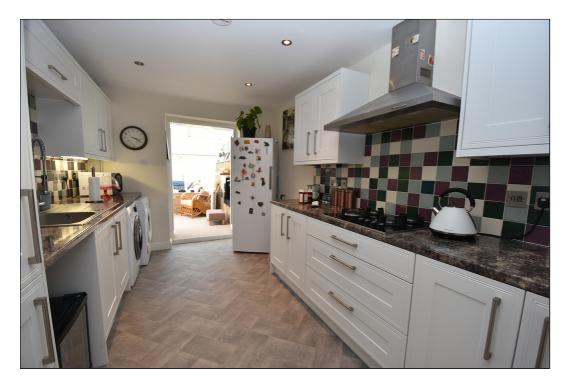

#### Kitchen

4.768m x 2.628m plus the door well (15' 8" x 8' 7") Fully fitted range of matching wall and base units with roll edge work surfaces, inset stainless steel sink and drainer unit with mixer taps over, tiling to splash back, four ring gas hob with extractor over, integrated oven, grill and fridge freezer, space and plumbing for washing machine and tumble dryer, radiator, inset spot lighting, television point and double glazed double doors in to the conservatory.