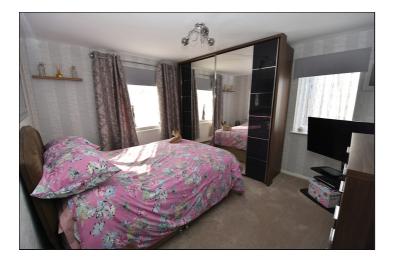

## **Bedroom One**

 $3.298m\ x\ 3.797m\ (10'\ 10''\ x\ 12'\ 5'')$  Double glazed window to the front and side, radiator and television point.

## **Bedroom Two**

2.222m x 3.301m (7' 3" x 10' 10") Double glazed window to the side, radiator, loft access and television point.

## **Bedroom Three**

3.272m x 3.016m (10' 9" x 9' 11") Double glazed window to the rear, radiator and television point.