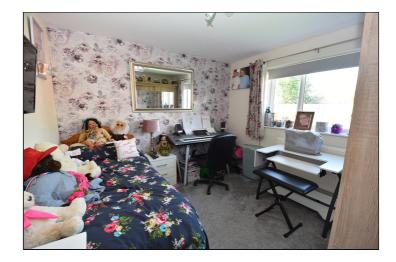

## **Bedroom One**

 $3.298m\ x\ 3.797m\ (10'\ 10''\ x\ 12'\ 5'')$  Double glazed window to the front and side, radiator and television point.

## **Bedroom Two**

2.222m x 3.301m (7' 3" x 10' 10") Double glazed window to the side, radiator, loft access and television point.

## **Bedroom Three**

3.272m x 3.016m (10' 9" x 9' 11") Double glazed window to the rear, radiator and television point.