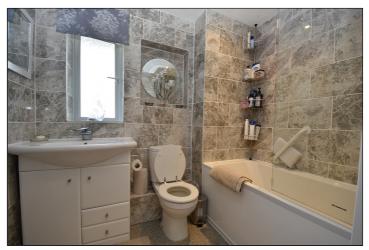

#### Bathroom

 $2.290 \text{ m} \times 1.940 \text{ m} (7' 6'' \times 6' 4'')$  Low level w.c, wash hand basin with vanity unit under, double glazed frosted glass window to the rear, radiator, paneled bath with mixer taps and shower extension, fully tiled walls and inset spot lighting.