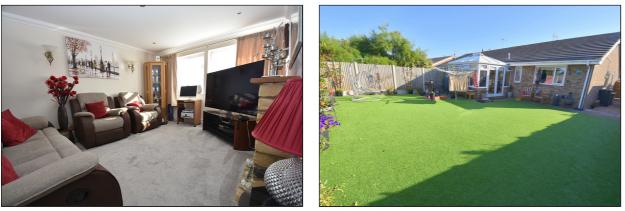

#### Lounge

4.355m x 3.355m (14' 3" x 11' 0") Two double glazed windows to the front, radiator, television point, feature brick fire place, coving and inset spot lighting.

#### Conservatory

 $2.899 \text{m} \times 3.177 \text{m} (9' 6'' \times 10' 5'')$  Fully double glazed, radiator, wall mounted electric fire, television point and double glazed double doors out to the garden.

#### **Rear Garden**

9.692m x 11.355m (31' 10" x 37' 3") Outside tap, patio seating area leading to artificial lawn, side patio leading to side gate. Fence perimeters.