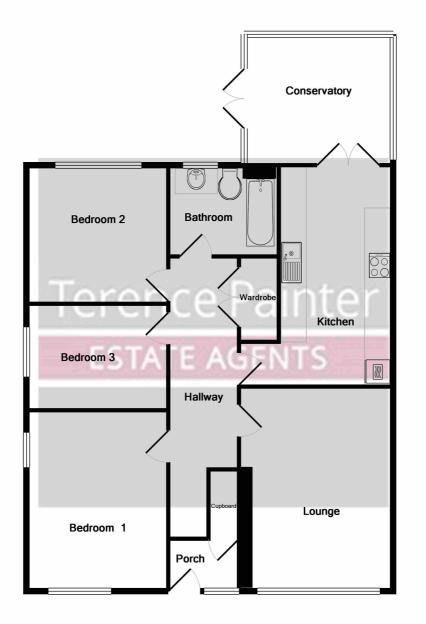

### **Ground Floor**

#### **Entrance Porch**

Via double glazed frosted glass front door.

Double glazed frosted glass window to the front, cupboard housing meters and a wood frame frosted glass door in to

## Hallway

Radiator, storage cupboard, telephone point, inset spot lighting and doors to all rooms.

#### Lounge

4.355m x 3.355m (14' 3" x 11' 0") Two double glazed windows to the front, radiator, television point, feature brick fire place, coving and inset spot lighting.

## **Bedroom One**

 $3.298m\ x\ 3.797m\ (10'\ 10''\ x\ 12'\ 5'')$  Double glazed window to the front and side, radiator and television point.

## **Bedroom Two**

2.222m x 3.301m (7' 3" x 10' 10") Double glazed window to the side, radiator, loft access and television point.

## **Bedroom Three**

3.272m x 3.016m (10' 9" x 9' 11") Double glazed window to the rear, radiator and television point.

#### Bathroom

 $2.290 \text{ m} \times 1.940 \text{ m} (7' 6'' \times 6' 4'')$  Low level w.c, wash hand basin with vanity unit under, double glazed frosted glass window to the rear, radiator, paneled bath with mixer taps and shower extension, fully tiled walls and inset spot lighting.

#### Kitchen

4.768m x 2.628m plus the door well (15' 8" x 8' 7") Fully fitted range of matching wall and base units with roll edge work surfaces, inset stainless steel sink and drainer unit with mixer taps over, tiling to splash back, four ring gas hob with extractor over, integrated oven, grill and fridge freezer, space and plumbing for washing machine and tumble dryer, radiator, inset spot lighting, television point and double glazed double doors in to the conservatory.

#### Conservatory

 $2.899 \text{m} \times 3.177 \text{m} (9' 6'' \times 10' 5'')$  Fully double glazed, radiator, wall mounted electric fire, television point and double glazed double doors out to the garden.

Total Approx. Floor Area 1045 Sq.Ft. (97.0 Sq.M.) Measurements are approximate. Not to scale. Illustrative purposes only Made with Metropix ©2019

12 Marshall Crescent, Broadstairs, Kent. CT102HS.