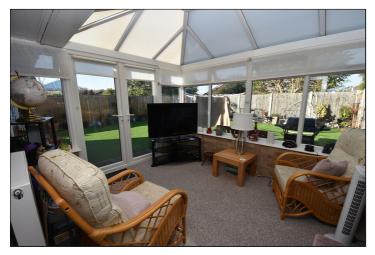

#### Conservatory

 $2.899 \text{m} \times 3.177 \text{m} (9' 6'' \times 10' 5'')$  Fully double glazed, radiator, wall mounted electric fire, television point and double glazed double doors out to the garden.