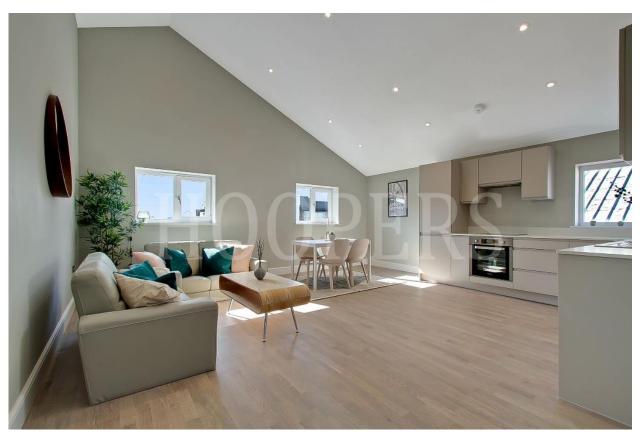

### FLAT 5, WATERLOO ROAD, LONDON, NW2 7TS (CONTINUED)

The accommodation is arranged as follows:

**First Floor:** 

Entrance Hall: Wood flooring.

**Lounge/Kitchen:** 17'11" x 17'1" (5.45m x 5.20m). Wood flooring. Downlights to ceiling. Fully fitted kitchen with work surfaces.