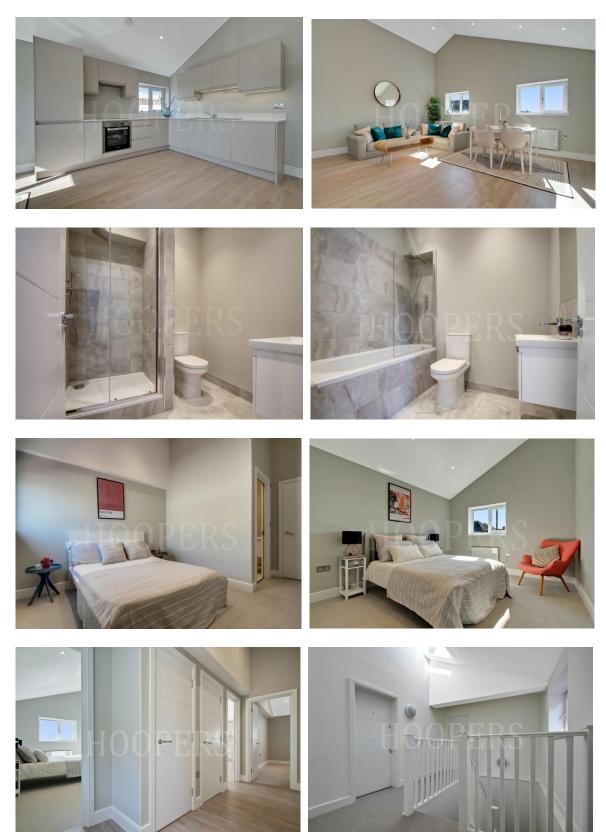

- Eleven 2 bedroom apartments with high quality finishes and fittings and some with vaulted ceilings.
- Most of the apartments have a bathroom and en-suite shower room to main bedroom and are bright and spacious with lots of natural light. The fully tiled bathrooms and en-suites are finished with modern white sanitaryware.
- The fully fitted kitchens feature worktops and are open plan with the living rooms.
- It is a carbon neutral building all electric, using renewable energy sources with electric cars.
- Neasden and Dollis Hill Stations (Jubilee Line) are approximately a mile away and Brent Cross West Station being part of the Capital Connect line is due to open shortly.

### FLAT 5, WATERLOO ROAD, LONDON, NW2 7TS (CONTINUED)

The accommodation is arranged as follows:

**First Floor:** 

Entrance Hall: Wood flooring.

**Lounge/Kitchen:** 17'11" x 17'1" (5.45m x 5.20m). Wood flooring. Downlights to ceiling. Fully fitted kitchen with work surfaces.

**Bedroom 1 (rear):** 15'0" x 10'5" (4.57m x 3.17m).

Bedroom 2 (front): 14'2" x 10'8" (4.31m x 3.24m). Door to:

**<u>En-suite Shower Room/WC</u>**: With shower cubicle. Low level WC. Wash hand basin. Fully tiled floor and walls.

**<u>Bathroom/WC</u>**: Panelled bath with mixer tap. Low level WC. Wash hand basin. Fully tiled floor and walls.

Lease: 125 years

Ground Rent: £350 p.a.

Service Charge: Circa £1,000

PRICE: Offers in the region of £450,000 \_ LEASEHOLD