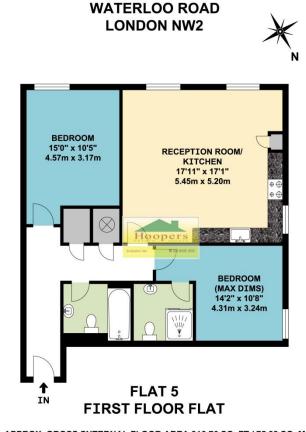

# FLAT 5, WATERLOO ROAD, LONDON, NW2 7TS (CONTINUED)

APPROX. GROSS INTERNAL FLOOR AREA 816.76 SQ. FT / 75.88 SQ. M WHILST EVERY ATTEMPT HAS BEEN MADE TO ENSURE THE ACCURACY OF THE FLOOR PLAN CONTAINED HERE, MEASUREMENTS OF DOORS, WINDOWS, ROOMS AND ANY OTHER ITEMS ARE APPROXIMATE AND NO RESPONSIBILITY IS TAKEN FOR ANY ERROR, OMISSION, OR MIS-STATEMENT. THIS PLAN IS FOR ILLUSTRATIVE PURPOSES ONLY AND SHOULD BE USED AS SUCH, BY ANY PROSPECTIVE PURCHASER. FLOOR PLANS ARE NOT DONE TO "SCALE".