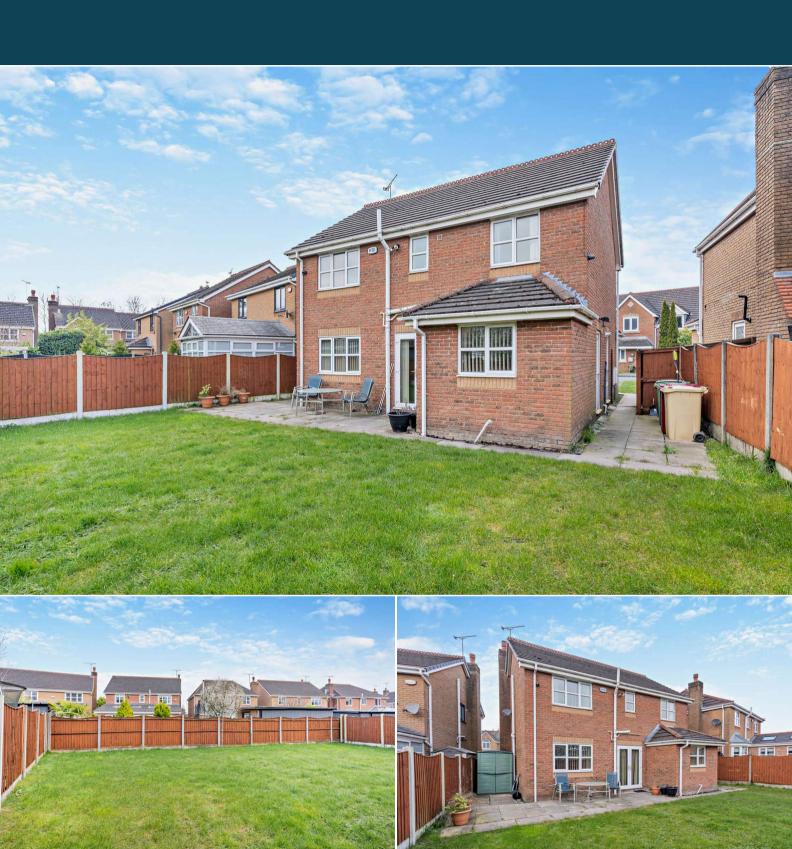

This is a leasehold property with 976 years remaining on the lease; the ground rent is £75 per annum and there is no service charge.

The interior of this well presented property comprises a spacious living room, dining room, convenient WC, the fitted kitchen, utility room, on the ground floor. The first floor consists of 4 double bedrooms and the family bathroom. The exterior boasts a private rear garden, perfect for enjoying the summer months.