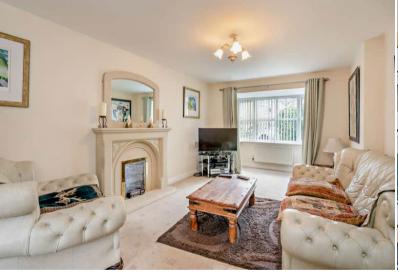

This is a leasehold property with 976 years remaining on the lease; the ground rent is £75 per annum and there is no service charge.

The interior of this well presented property comprises a spacious living room, dining room, convenient WC, the fitted kitchen, utility room, on the ground floor. The first floor consists of 4 double bedrooms and the family bathroom. The exterior boasts a private rear garden, perfect for enjoying the summer months.