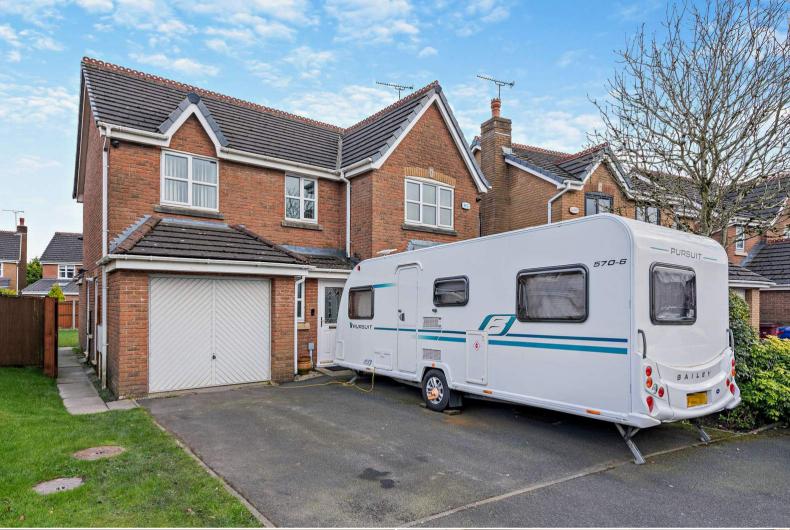

Brightwater Horwich Bolton Lancashire BL6 5GW Offers in Excess of £337,000

bettermeve

## Brightwater Bolton

Bettermove are proud to present this 4 bedroom detached house in Horwich available with no forward chain.

The property benefits from double glazing, gas central heating throughout and has off street parking available via the driveway and integral garage. The council tax band is D.

This is a leasehold property with 976 years remaining on the lease; the ground rent is £75 per annum and there is no service charge.

The interior of this well presented property comprises a spacious living room, dining room, convenient WC, the fitted kitchen, utility room, on the ground floor. The first floor consists of 4 double bedrooms and the family bathroom. The exterior boasts a private rear garden, perfect for enjoying the summer months.

Located in the popular town of Horwich, the property is close to a range of amenities, including shops, supermarkets, restaurants and pubs. Excellent transport connections can be found from the M61, Horwich parkway & Blackrod Train Station and many local bus routes.