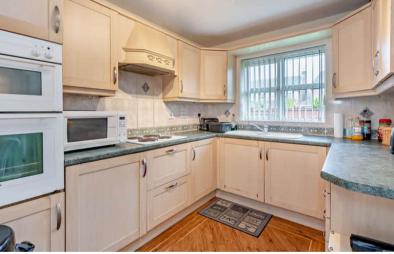

This is a leasehold property with 976 years remaining on the lease; the ground rent is £75 per annum and there is no service charge.

The interior of this well presented property comprises a spacious living room, dining room, convenient WC, the fitted kitchen, utility room, on the ground floor. The first floor consists of 4 double bedrooms and the family bathroom. The exterior boasts a private rear garden, perfect for enjoying the summer months.