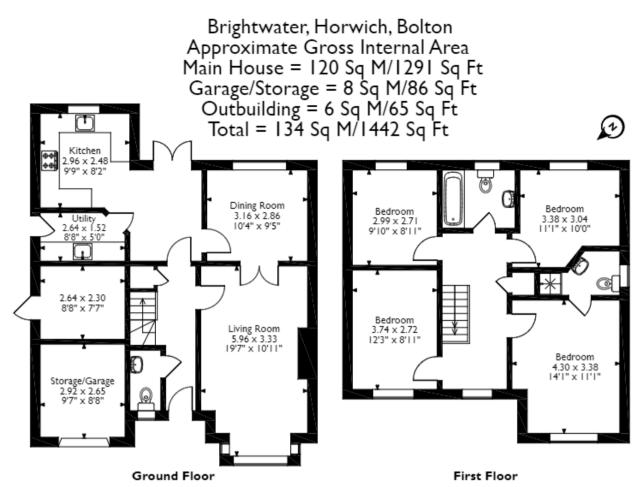

This is a leasehold property with 976 years remaining on the lease; the ground rent is £75 per annum and there is no service charge.

The interior of this well presented property comprises a spacious living room, dining room, convenient WC, the fitted kitchen, utility room, on the ground floor. The first floor consists of 4 double bedrooms and the family bathroom. The exterior boasts a private rear garden, perfect for enjoying the summer months.

Paying this fee ensures that the seller takes their property off the market and reserves it exclusively for you, therefore eliminating the risk of gazumping and aborted costs.

Please note that the location of doors, windows and other items are approximate and this floorplan is to be used for illustrative purposes only. Unauthorized reproduction is prohibited.