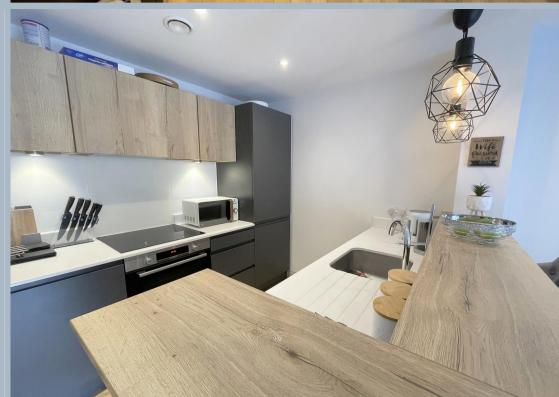

- Contemporary and tastefully decorated double bedroom second floor apartment
- Immaculately presented internally and has been a delightful place to live for the current owners
- Superb open plan kitchen/living area having a kitchen fitted in two tone units with complimentary white Quartz work tops over that extend to form a breakfast bar.
   Integrated appliances to include an induction hob, single oven, fridge/freezer and dishwasher. Storage cupboard with space and plumbing for washing machine
- Contemporary shower room with black fittings and stylish sanitaryware, bath with rain shower over and PIR sensor system, allowing lights to come on automatically, Porcelanosa wood effect tiling
- High quality laminate flooring throughout the lounge, kitchen and entrance hall
- Electric heating via slimline, modern radiators; double glazing
- Vehicle recognition entry parking permit comes with this flat and electric charging points available (subject to an extra charge)
- Pets accepted under a license
- The Cosmopolitan is a development of 80 apartments set over floors in a distinctive landmark building, across the road from Poole Park. Cosmopolitan benefits from a security entryphone system, attractive internal hallways and communal areas, passenger lifts serving all floors, superbly equipped residents' gymnasium, set out over 2 floors and breathtaking 360 degree views from the fabulous roof terrace, open to all residents and their guests. Views out to the town, extending to Poole Park, Sandbanks, and the Purbeck Hills.