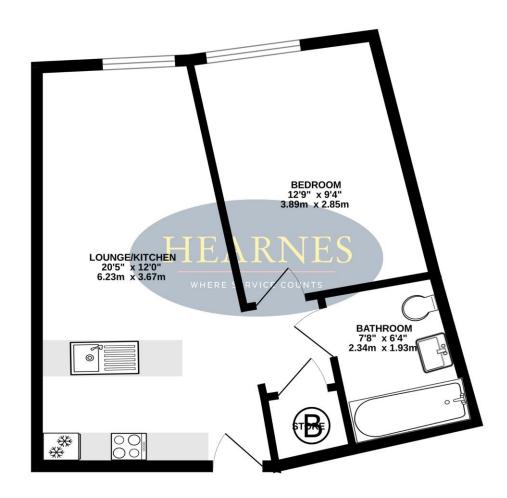

## SECOND FLOOR 400 sq.ft. (37.1 sq.m.) approx.

TOTAL FLOOR AREA: 400 sq.ft. (37.1 sq.m.) approx.

Whilst every attempt has been made to ensure the accuracy of the floorplan contained here, measurements of doors, windows, rooms and any other items are approximate and not responsibility is taken for any error, omission or mis-statement. This plan is for illustrative purposes only and should be used as such by any prospective purchaser. The services, systems and appliances shown have not been tested and no guarantee as to their operatibility or efficiency can be given.