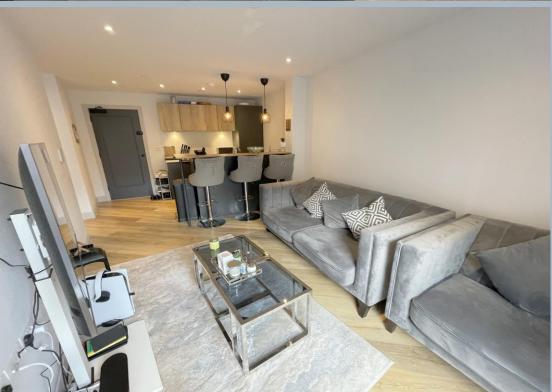

- Contemporary and tastefully decorated double bedroom second floor apartment
- Immaculately presented internally and has been a delightful place to live for the current owners
- Superb open plan kitchen/living area having a kitchen fitted in two tone units with complimentary white Quartz work tops over that extend to form a breakfast bar.
   Integrated appliances to include an induction hob, single oven, fridge/freezer and dishwasher. Storage cupboard with space and plumbing for washing machine
- Contemporary shower room with black fittings and stylish sanitaryware, bath with rain shower over and PIR sensor system, allowing lights to come on automatically, Porcelanosa wood effect tiling
- High quality laminate flooring throughout the lounge, kitchen and entrance hall
- Electric heating via slimline, modern radiators; double glazing
- Vehicle recognition entry parking permit comes with this flat and electric charging points available (subject to an extra charge)
- Pets accepted under a license
- The Cosmopolitan is a development of 80 apartments set over floors in a distinctive landmark building, across the road from Poole Park. Cosmopolitan benefits from a security entryphone system, attractive internal hallways and communal areas, passenger lifts serving all floors, superbly equipped residents' gymnasium, set out over 2 floors and breathtaking 360 degree views from the fabulous roof terrace, open to all residents and their guests. Views out to the town, extending to Poole Park, Sandbanks, and the Purbeck Hills.