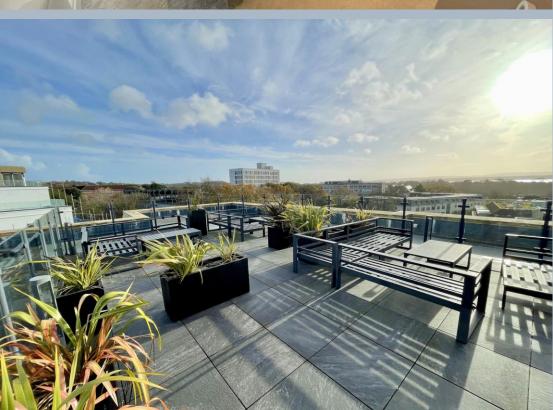

- Contemporary and tastefully decorated double bedroom second floor apartment
- Immaculately presented internally and has been a delightful place to live for the current owners
- Superb open plan kitchen/living area having a kitchen fitted in two tone units with complimentary white Quartz work tops over that extend to form a breakfast bar.
   Integrated appliances to include an induction hob, single oven, fridge/freezer and dishwasher. Storage cupboard with space and plumbing for washing machine
- Contemporary shower room with black fittings and stylish sanitaryware, bath with rain shower over and PIR sensor system, allowing lights to come on automatically, Porcelanosa wood effect tiling
- High quality laminate flooring throughout the lounge, kitchen and entrance hall
- Electric heating via slimline, modern radiators; double glazing
- Vehicle recognition entry parking permit comes with this flat and electric charging points available (subject to an extra charge)
- Pets accepted under a license
- The Cosmopolitan is a development of 80 apartments set over floors in a distinctive landmark building, across the road from Poole Park. Cosmopolitan benefits from a security entryphone system, attractive internal hallways and communal areas, passenger lifts serving all floors, superbly equipped residents' gymnasium, set out over 2 floors and breathtaking 360 degree views from the fabulous roof terrace, open to all residents and their guests. Views out to the town, extending to Poole Park, Sandbanks, and the Purbeck Hills.