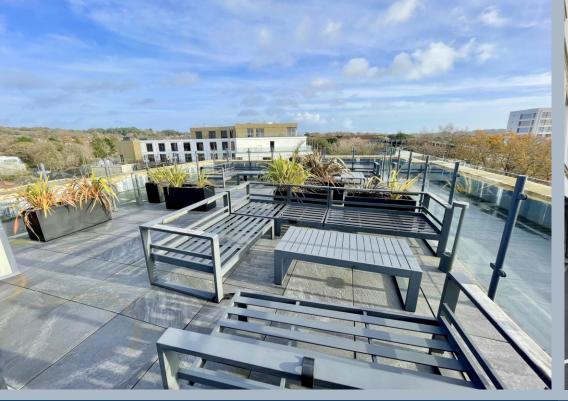

- Contemporary and tastefully decorated double bedroom second floor apartment
- Immaculately presented internally and has been a delightful place to live for the current owners
- Superb open plan kitchen/living area having a kitchen fitted in two tone units with complimentary white Quartz work tops over that extend to form a breakfast bar.
   Integrated appliances to include an induction hob, single oven, fridge/freezer and dishwasher. Storage cupboard with space and plumbing for washing machine
- Contemporary shower room with black fittings and stylish sanitaryware, bath with rain shower over and PIR sensor system, allowing lights to come on automatically, Porcelanosa wood effect tiling
- High quality laminate flooring throughout the lounge, kitchen and entrance hall
- Electric heating via slimline, modern radiators; double glazing
- Vehicle recognition entry parking permit comes with this flat and electric charging points available (subject to an extra charge)
- Pets accepted under a license
- The Cosmopolitan is a development of 80 apartments set over floors in a distinctive landmark building, across the road from Poole Park. Cosmopolitan benefits from a security entryphone system, attractive internal hallways and communal areas, passenger lifts serving all floors, superbly equipped residents' gymnasium, set out over 2 floors and breathtaking 360 degree views from the fabulous roof terrace, open to all residents and their guests. Views out to the town, extending to Poole Park, Sandbanks, and the Purbeck Hills.