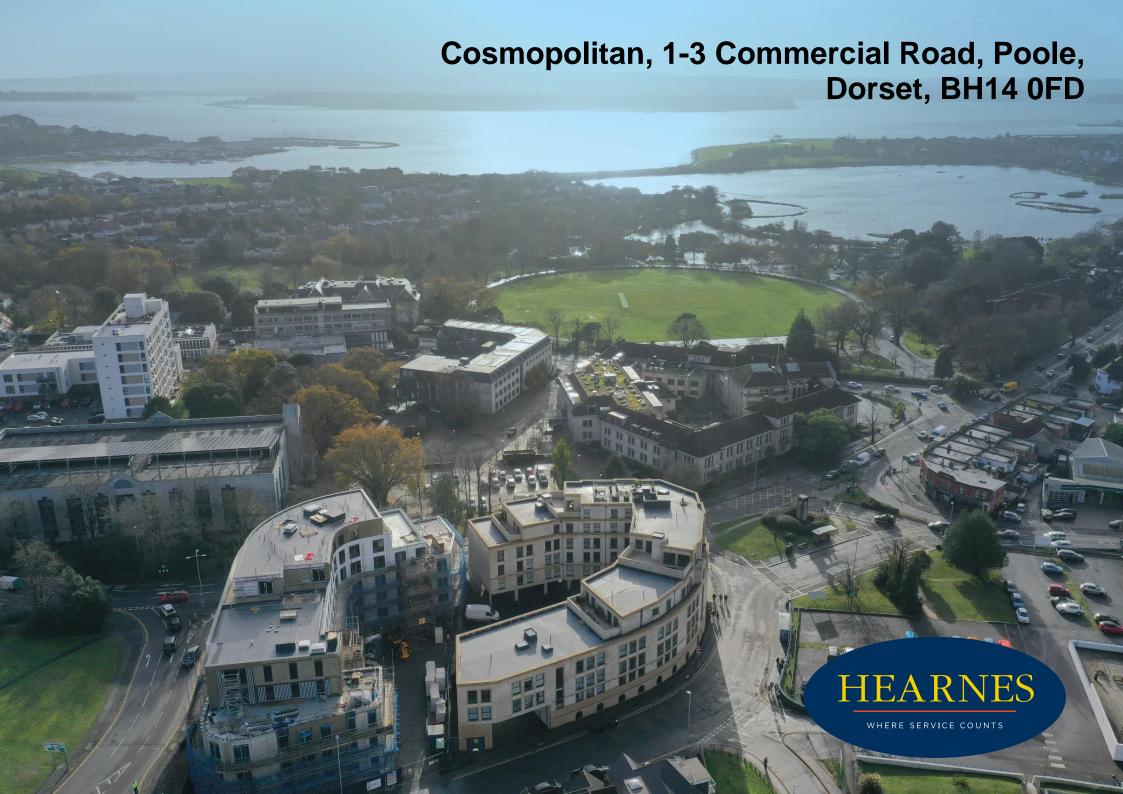

## Cosmopolitan, 1-3 Commercial Road, Poole, Dorset, BH14 0FD Leasehold £199,950

A stunning and immaculate one double bedroom second floor apartment with use of a duplex residents' gym and fabulous roof terrace in this contemporary and stylish development built in 2021. Set opposite Poole Park and half a mile from Ashley Cross, this superb apartment also includes a fully fitted kitchen, leading to the sitting area, contemporary shower room, parking space (with charging points) electric heating via slimline radiators and double glazing.

Fabulously located with everything on your doorstep! Poole Park is just over 200m away and offers play areas for children, The Ark which is a soft play centre, a restaurant and café. Local shops on the Civic Centre Roundabout are conveniently located within 100m, along with excellent bus links (stop right outside. Poole Town Centre is within three quarters of a mile and has a variety of shops, restaurants and bars. Ashley Cross is just half a mile away with its variety of shops, bars and restaurants as well as a mainline railway station with services to Southampton and London.