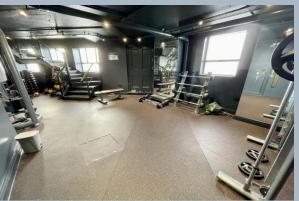

- Contemporary and tastefully decorated double bedroom second floor apartment
- Immaculately presented internally and has been a delightful place to live for the current owners
- Superb open plan kitchen/living area having a kitchen fitted in two tone units with complimentary white Quartz work tops over that extend to form a breakfast bar.
   Integrated appliances to include an induction hob, single oven, fridge/freezer and dishwasher. Storage cupboard with space and plumbing for washing machine
- Contemporary shower room with black fittings and stylish sanitaryware, bath with rain shower over and PIR sensor system, allowing lights to come on automatically, Porcelanosa wood effect tiling
- High quality laminate flooring throughout the lounge, kitchen and entrance hall
- Electric heating via slimline, modern radiators; double glazing
- Vehicle recognition entry parking permit comes with this flat and electric charging points available (subject to an extra charge)
- Pets accepted under a license
- The Cosmopolitan is a development of 80 apartments set over floors in a distinctive landmark building, across the road from Poole Park. Cosmopolitan benefits from a security entryphone system, attractive internal hallways and communal areas, passenger lifts serving all floors, superbly equipped residents' gymnasium, set out over 2 floors and breathtaking 360 degree views from the fabulous roof terrace, open to all residents and their guests. Views out to the town, extending to Poole Park, Sandbanks, and the Purbeck Hills.