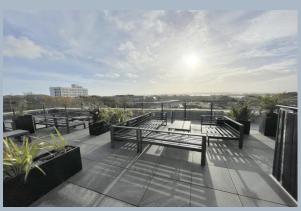

- Contemporary and tastefully decorated double bedroom second floor apartment
- Immaculately presented internally and has been a delightful place to live for the current owners
- Superb open plan kitchen/living area having a kitchen fitted in two tone units with complimentary white Quartz work tops over that extend to form a breakfast bar.
   Integrated appliances to include an induction hob, single oven, fridge/freezer and dishwasher. Storage cupboard with space and plumbing for washing machine
- Contemporary shower room with black fittings and stylish sanitaryware, bath with rain shower over and PIR sensor system, allowing lights to come on automatically, Porcelanosa wood effect tiling
- High quality laminate flooring throughout the lounge, kitchen and entrance hall
- Electric heating via slimline, modern radiators; double glazing
- Vehicle recognition entry parking permit comes with this flat and electric charging points available (subject to an extra charge)
- Pets accepted under a license
- The Cosmopolitan is a development of 80 apartments set over floors in a distinctive landmark building, across the road from Poole Park. Cosmopolitan benefits from a security entryphone system, attractive internal hallways and communal areas, passenger lifts serving all floors, superbly equipped residents' gymnasium, set out over 2 floors and breathtaking 360 degree views from the fabulous roof terrace, open to all residents and their guests. Views out to the town, extending to Poole Park, Sandbanks, and the Purbeck Hills.