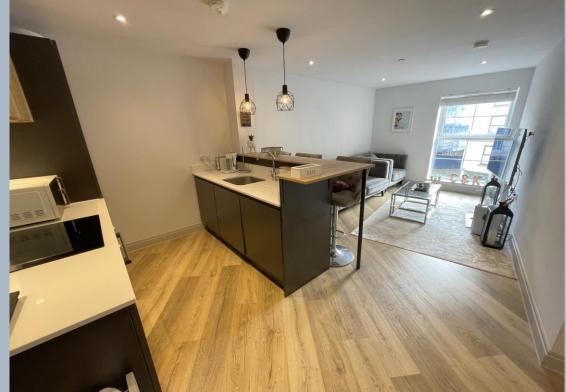

- Contemporary and tastefully decorated double bedroom second floor apartment
- Immaculately presented internally and has been a delightful place to live for the current owners
- Superb open plan kitchen/living area having a kitchen fitted in two tone units with complimentary white Quartz work tops over that extend to form a breakfast bar.
   Integrated appliances to include an induction hob, single oven, fridge/freezer and dishwasher. Storage cupboard with space and plumbing for washing machine
- Contemporary shower room with black fittings and stylish sanitaryware, bath with rain shower over and PIR sensor system, allowing lights to come on automatically, Porcelanosa wood effect tiling
- High quality laminate flooring throughout the lounge, kitchen and entrance hall
- Electric heating via slimline, modern radiators; double glazing
- Vehicle recognition entry parking permit comes with this flat and electric charging points available (subject to an extra charge)
- Pets accepted under a license
- The Cosmopolitan is a development of 80 apartments set over floors in a distinctive landmark building, across the road from Poole Park. Cosmopolitan benefits from a security entryphone system, attractive internal hallways and communal areas, passenger lifts serving all floors, superbly equipped residents' gymnasium, set out over 2 floors and breathtaking 360 degree views from the fabulous roof terrace, open to all residents and their guests. Views out to the town, extending to Poole Park, Sandbanks, and the Purbeck Hills.