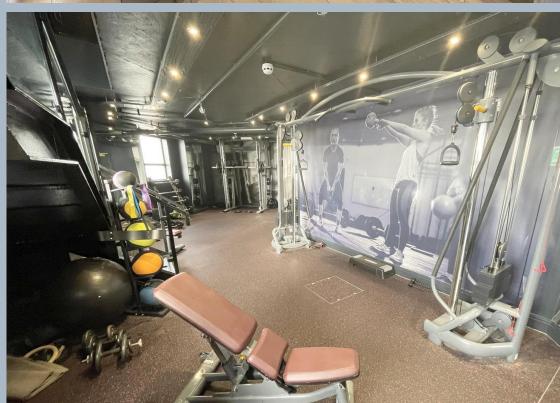

- Contemporary and tastefully decorated double bedroom second floor apartment
- Immaculately presented internally and has been a delightful place to live for the current owners
- Superb open plan kitchen/living area having a kitchen fitted in two tone units with complimentary white Quartz work tops over that extend to form a breakfast bar.
   Integrated appliances to include an induction hob, single oven, fridge/freezer and dishwasher. Storage cupboard with space and plumbing for washing machine
- Contemporary shower room with black fittings and stylish sanitaryware, bath with rain shower over and PIR sensor system, allowing lights to come on automatically, Porcelanosa wood effect tiling
- High quality laminate flooring throughout the lounge, kitchen and entrance hall
- Electric heating via slimline, modern radiators; double glazing
- Vehicle recognition entry parking permit comes with this flat and electric charging points available (subject to an extra charge)
- Pets accepted under a license
- The Cosmopolitan is a development of 80 apartments set over floors in a distinctive landmark building, across the road from Poole Park. Cosmopolitan benefits from a security entryphone system, attractive internal hallways and communal areas, passenger lifts serving all floors, superbly equipped residents' gymnasium, set out over 2 floors and breathtaking 360 degree views from the fabulous roof terrace, open to all residents and their guests. Views out to the town, extending to Poole Park, Sandbanks, and the Purbeck Hills.