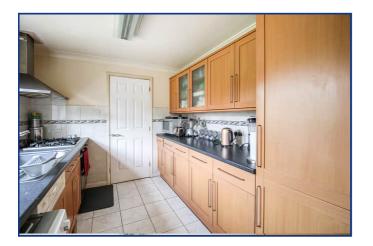

## **Ground Floor**

Porch

**Reception/Bedroom Six** 3.54m x 2.39m (11' 7" x 7' 10")

Wet Room

Living Room 6.52m x 5.87m (21' 5" x 19' 3")

**Kitchen** 2.97m x 2.59m (9' 9" x 8' 6")

•

**Dining Room** 3.5m x 2.39m (11' 6" x 7' 10")