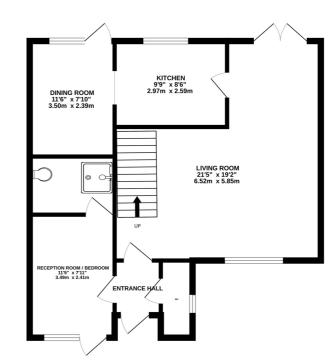

22 Bingley Grove, Woodley, Reading, Berkshire. RG5 4TT.

GROUND FLOOR

hist every attempt has been made to ensure the accuracy of the floorplan contained here, measurements if doors, windows, soms and any other items are approximate and no responsibility is taken to any eror, omission or mis-statement. This plan is for illustrative purposes only and should be used as such by any spective purchaser. The services, systems and appliances shown have not been tested and no guarantee as to their operability or efficiency can be given. Made with Nerroix 50/203

## **Ground Floor**

Porch

**Reception/Bedroom Six** 3.54m x 2.39m (11' 7" x 7' 10")

Wet Room

Living Room 6.52m x 5.87m (21' 5" x 19' 3")

**Kitchen** 2.97m x 2.59m (9' 9" x 8' 6")

•

**Dining Room** 3.5m x 2.39m (11' 6" x 7' 10")

#### Downstairs W/C

First Floor

Bedroom One 3.73m x 3.48m (12' 3" x 11' 5")

Bedroom Two 3.53m x 2.39m (11' 7" x 7' 10")

Bedroom Three 3.48m x 2.72m (11' 5" x 8' 11")

Bedroom Four 3.28m x 2.39m (10' 9" x 7' 10")