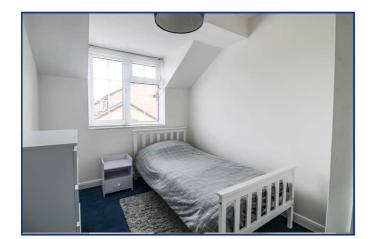

#### Downstairs W/C

First Floor

Bedroom One 3.73m x 3.48m (12' 3" x 11' 5")

Bedroom Two 3.53m x 2.39m (11' 7" x 7' 10")

Bedroom Three 3.48m x 2.72m (11' 5" x 8' 11")

Bedroom Four 3.28m x 2.39m (10' 9" x 7' 10")