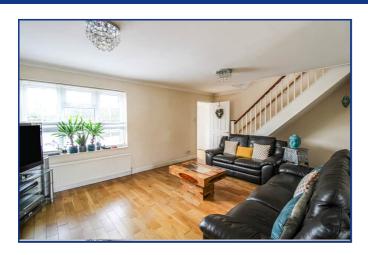

## **Ground Floor**

Porch

**Reception/Bedroom Six** 3.54m x 2.39m (11' 7" x 7' 10")

Wet Room

Living Room 6.52m x 5.87m (21' 5" x 19' 3")

**Kitchen** 2.97m x 2.59m (9' 9" x 8' 6")

•

**Dining Room** 3.5m x 2.39m (11' 6" x 7' 10")