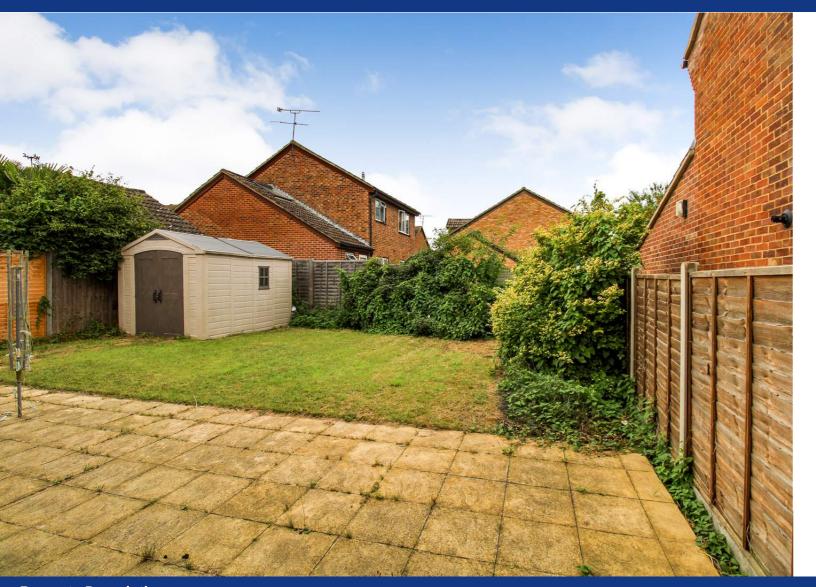

## £725,000 Freehold

- Five/Six Bedroom House
- Potential to Extend STPP
- North Woodley
- Three Reception Rooms
- Private Rear Garden
- Downstairs Bedroom/Reception Room
- Detached Family Home
- Ample Driveway Parking
- Ground Floor Wet Room

| Bedroom Five                  |
|-------------------------------|
| 2.95m x 2.26m (9' 8" x 7' 5") |
| Family Bathroom               |
| Outside                       |
| Driveway                      |
| Rear Garden                   |
| Council Tax Band              |
| F                             |
|                               |