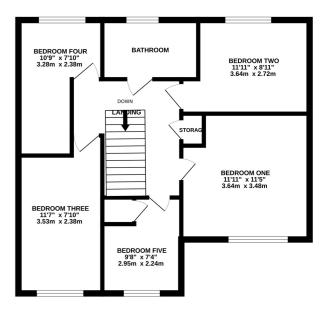

#### Downstairs W/C

First Floor

Bedroom One 3.73m x 3.48m (12' 3" x 11' 5")

Bedroom Two 3.53m x 2.39m (11' 7" x 7' 10")

Bedroom Three 3.48m x 2.72m (11' 5" x 8' 11")

Bedroom Four 3.28m x 2.39m (10' 9" x 7' 10")

| Bedroom Five                  |
|-------------------------------|
| 2.95m x 2.26m (9' 8" x 7' 5") |
| Family Bathroom               |
| Outside                       |
| Driveway                      |
| Rear Garden                   |
| Council Tax Band              |
| F                             |
|                               |

1ST FLOOR