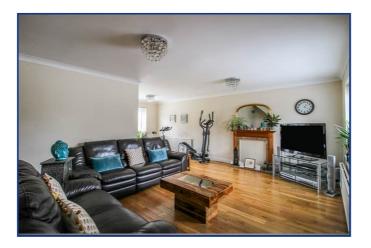

## **Ground Floor**

Porch

**Reception/Bedroom Six** 3.54m x 2.39m (11' 7" x 7' 10")

Wet Room

Living Room 6.52m x 5.87m (21' 5" x 19' 3")

**Kitchen** 2.97m x 2.59m (9' 9" x 8' 6")

•

**Dining Room** 3.5m x 2.39m (11' 6" x 7' 10")