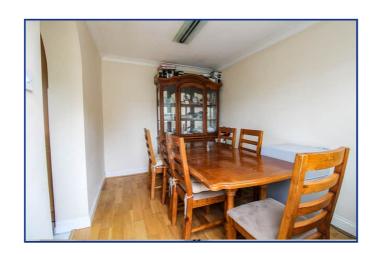

## **Ground Floor**

Porch

**Reception/Bedroom Six** 3.54m x 2.39m (11' 7" x 7' 10")

Wet Room

Living Room 6.52m x 5.87m (21' 5" x 19' 3")

**Kitchen** 2.97m x 2.59m (9' 9" x 8' 6")

•

**Dining Room** 3.5m x 2.39m (11' 6" x 7' 10")