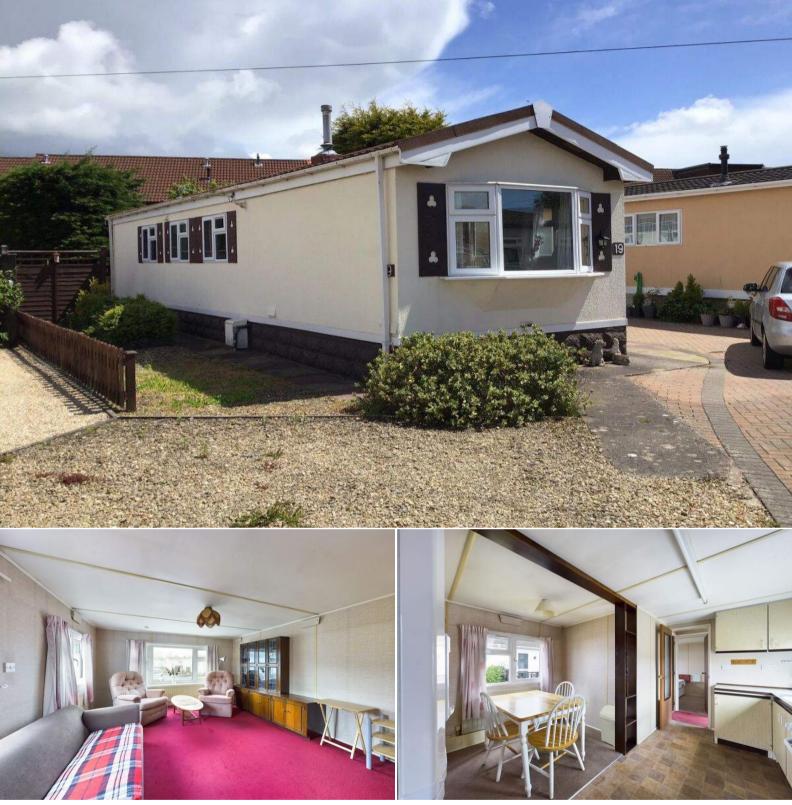

## Strode Road Clevedon

Bettermove are delighted to welcome to the market this charming two bedroom park home in Clevedon.

The property benefits from being sold with no forward chain. It is suitable for over 55s only.

The interior of this well-presented property consists of a spacious lounge, open plan kitchen/diner, two bedrooms and a shower room. There is off street parking for up to two vehicles.

Situated in the popular seaside town of Clevedon, the property is close to a range of local amenities, including shops, supermarkets, restaurants and pubs. Excellent transport links can be found from the M5, Yatton and Nailsea & Backwell rail stations.