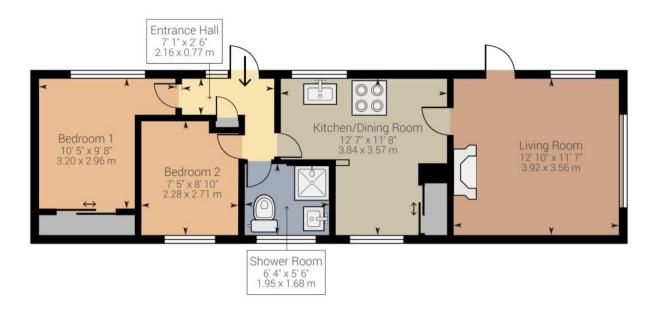

This exciting opportunity is not to be missed! All enquiries can be made through Bettermove on 0330 004 0050.

Approximate net internal area:  $503.63 \text{ ft}^2 / 46.79 \text{ m}^2$  While every attempt has been made to ensure accuracy, all measurements are approximate, not to scale. This floor plan is for illustrative purpose only and should be used as such by any prospective tenant or purchaser.