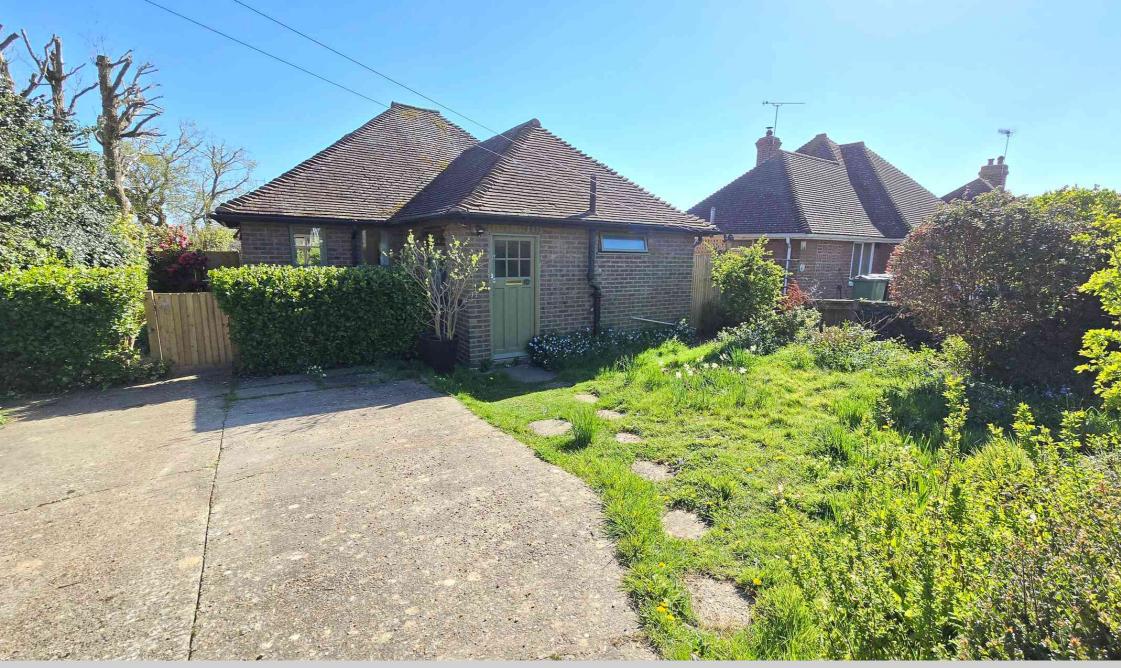

28 Pembury Grove, Bexhill-on-Sea, East Sussex, TN39 4BX

A Well Presented & Recently Refurbished Character Bungalow Set Within A Good Size South Facing Plot £369,950

- Freehold

## A Lovely Bright & Spacious Character Bungalow (An Original 'Larkin' Built

Bungalow ) \* Benefits & Accommodation Include\* A Pleasant & Bright Inner Hall \*
A 26ft Triple Aspect Through Lounge-Diner \* Two Well Presented Bedrooms \* A
Modern Newly Fitted Kitchen \* A Modern Well Presented Shower Room \*
Pleasant Neutral Decoration Throughout \* Good Size South Facing Rear Garden \*
Drive Offering Ample Parking To The Front \* Gas Fired Central Heated \* A Good
Size Plot To The Front, Side & Rear \* A Sought After & Peaceful Location \* Located
Close To Excellent Schools & Shopping & Transport Facilities \* Easy Access To The
New Link Roads \* Recently Refurbished & Redecorated In Neutral Tones \* Internal
Viewing Recommended \* Call Our Bexhill Team on 01424 224488.

- Lovely Bright & Spacious Character Bungalow
  - Recently Refurbished Throughout
  - 26ft Triple Aspect Through Lounge-Diner
    - Two Well Presented Bedrooms
    - Modern Newly Fitted Kitchen
  - Modern Well Presented Shower Room
- Mature & Well Stocked South Facing Rear Garden
  - Drive Offering Ample Parking To The Front

- Gas Fired Central Heated
- An Original 'Larkin' Built Bungalow
- A Good Size Plot To Front, Side & Rear
- Close To Excellent Schools & Shops
- Easy Access To The New Link Roads
  - Sought After & Peaceful Location
- Internal Viewing Recommended
- Call Our Bexhill Team on 01424 224488