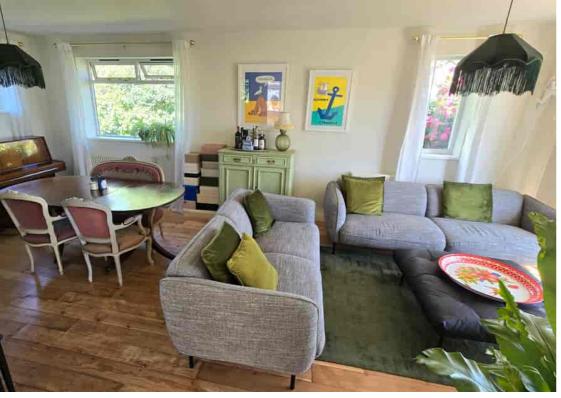

## A Lovely Bright & Spacious Character Bungalow (An Original 'Larkin' Built

Bungalow ) \* Benefits & Accommodation Include\* A Pleasant & Bright Inner Hall \*
A 26ft Triple Aspect Through Lounge-Diner \* Two Well Presented Bedrooms \* A
Modern Newly Fitted Kitchen \* A Modern Well Presented Shower Room \*
Pleasant Neutral Decoration Throughout \* Good Size South Facing Rear Garden \*
Drive Offering Ample Parking To The Front \* Gas Fired Central Heated \* A Good
Size Plot To The Front, Side & Rear \* A Sought After & Peaceful Location \* Located
Close To Excellent Schools & Shopping & Transport Facilities \* Easy Access To The
New Link Roads \* Recently Refurbished & Redecorated In Neutral Tones \* Internal
Viewing Recommended \* Call Our Bexhill Team on 01424 224488.

- Lovely Bright & Spacious Character Bungalow
  - Recently Refurbished Throughout
  - 26ft Triple Aspect Through Lounge-Diner
    - Two Well Presented Bedrooms
    - Modern Newly Fitted Kitchen
  - Modern Well Presented Shower Room
- Mature & Well Stocked South Facing Rear Garden
  - Drive Offering Ample Parking To The Front