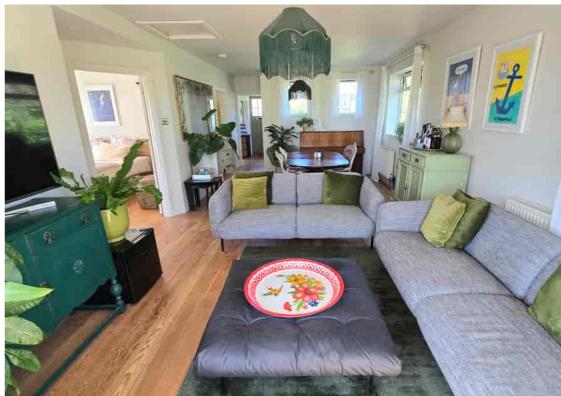

## A Lovely Bright & Spacious Character Bungalow (An Original 'Larkin' Built

Bungalow ) \* Benefits & Accommodation Include\* A Pleasant & Bright Inner Hall \*
A 26ft Triple Aspect Through Lounge-Diner \* Two Well Presented Bedrooms \* A
Modern Newly Fitted Kitchen \* A Modern Well Presented Shower Room \*
Pleasant Neutral Decoration Throughout \* Good Size South Facing Rear Garden \*
Drive Offering Ample Parking To The Front \* Gas Fired Central Heated \* A Good
Size Plot To The Front, Side & Rear \* A Sought After & Peaceful Location \* Located
Close To Excellent Schools & Shopping & Transport Facilities \* Easy Access To The
New Link Roads \* Recently Refurbished & Redecorated In Neutral Tones \* Internal
Viewing Recommended \* Call Our Bexhill Team on 01424 224488.

- Lovely Bright & Spacious Character Bungalow
  - Recently Refurbished Throughout
  - 26ft Triple Aspect Through Lounge-Diner
    - Two Well Presented Bedrooms
    - Modern Newly Fitted Kitchen
  - Modern Well Presented Shower Room
- Mature & Well Stocked South Facing Rear Garden
  - Drive Offering Ample Parking To The Front