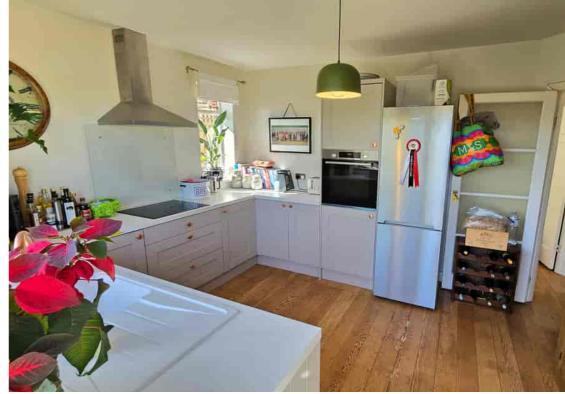

## A Lovely Bright & Spacious Character Bungalow (An Original 'Larkin' Built

Bungalow ) \* Benefits & Accommodation Include\* A Pleasant & Bright Inner Hall \*
A 26ft Triple Aspect Through Lounge-Diner \* Two Well Presented Bedrooms \* A
Modern Newly Fitted Kitchen \* A Modern Well Presented Shower Room \*
Pleasant Neutral Decoration Throughout \* Good Size South Facing Rear Garden \*
Drive Offering Ample Parking To The Front \* Gas Fired Central Heated \* A Good
Size Plot To The Front, Side & Rear \* A Sought After & Peaceful Location \* Located
Close To Excellent Schools & Shopping & Transport Facilities \* Easy Access To The
New Link Roads \* Recently Refurbished & Redecorated In Neutral Tones \* Internal
Viewing Recommended \* Call Our Bexhill Team on 01424 224488.

- Lovely Bright & Spacious Character Bungalow
  - Recently Refurbished Throughout
  - 26ft Triple Aspect Through Lounge-Diner
    - Two Well Presented Bedrooms
    - Modern Newly Fitted Kitchen
  - Modern Well Presented Shower Room
- Mature & Well Stocked South Facing Rear Garden
  - Drive Offering Ample Parking To The Front