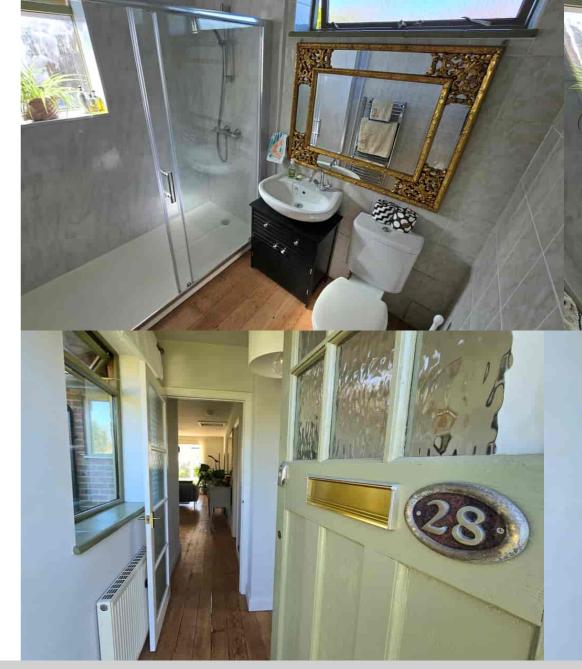

## A Lovely Bright & Spacious Character Bungalow (An Original 'Larkin' Built

Bungalow ) \* Benefits & Accommodation Include\* A Pleasant & Bright Inner Hall \*
A 26ft Triple Aspect Through Lounge-Diner \* Two Well Presented Bedrooms \* A
Modern Newly Fitted Kitchen \* A Modern Well Presented Shower Room \*
Pleasant Neutral Decoration Throughout \* Good Size South Facing Rear Garden \*
Drive Offering Ample Parking To The Front \* Gas Fired Central Heated \* A Good
Size Plot To The Front, Side & Rear \* A Sought After & Peaceful Location \* Located
Close To Excellent Schools & Shopping & Transport Facilities \* Easy Access To The
New Link Roads \* Recently Refurbished & Redecorated In Neutral Tones \* Internal
Viewing Recommended \* Call Our Bexhill Team on 01424 224488.

- Lovely Bright & Spacious Character Bungalow
  - Recently Refurbished Throughout
  - 26ft Triple Aspect Through Lounge-Diner
    - Two Well Presented Bedrooms
    - Modern Newly Fitted Kitchen
  - Modern Well Presented Shower Room
- Mature & Well Stocked South Facing Rear Garden
  - Drive Offering Ample Parking To The Front