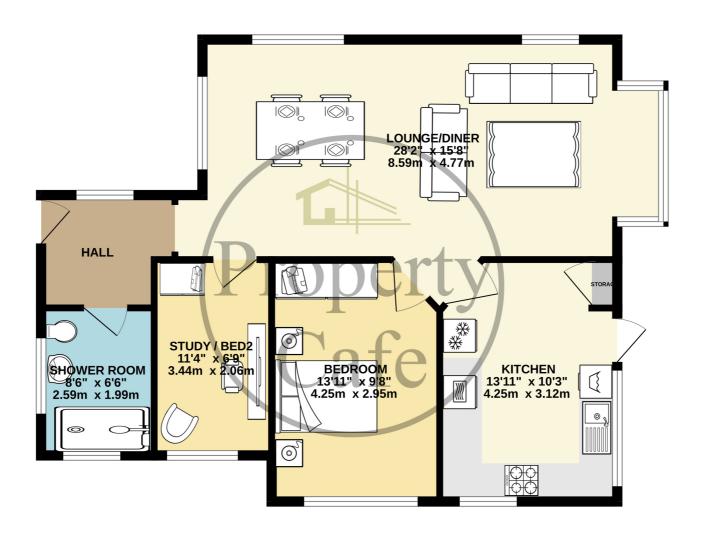

## GROUND FLOOR 787 sq.ft. (73.2 sq.m.) approx.

Whilst every attempt has been made to ensure the accuracy of the floorplan contained here, measurements of doors, windows, rooms and any other items are approximate and no responsibility is taken for any error, omission or mis-statement. This plan is for illustrative purposes only and should be used as such by any prospective purchaser. The services, systems and appliances shown have not been tested and no guarantee as to their operability or efficiency can be given.

Made with Metropix e2025

Bedrooms: 2 Receptions: 1

Council Tax: Band D

**Council Tax:** Rate 2552.34 **Parking Types:** Driveway.

**Heating Sources:** Double Glazing. Gas Central.

**Electricity Supply:** Mains Supply.