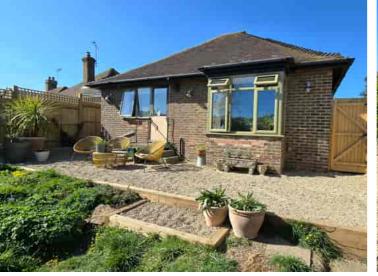

## A Lovely Bright & Spacious Character Bungalow (An Original 'Larkin' Built

Bungalow ) \* Benefits & Accommodation Include\* A Pleasant & Bright Inner Hall \*
A 26ft Triple Aspect Through Lounge-Diner \* Two Well Presented Bedrooms \* A
Modern Newly Fitted Kitchen \* A Modern Well Presented Shower Room \*
Pleasant Neutral Decoration Throughout \* Good Size South Facing Rear Garden \*
Drive Offering Ample Parking To The Front \* Gas Fired Central Heated \* A Good
Size Plot To The Front, Side & Rear \* A Sought After & Peaceful Location \* Located
Close To Excellent Schools & Shopping & Transport Facilities \* Easy Access To The
New Link Roads \* Recently Refurbished & Redecorated In Neutral Tones \* Internal
Viewing Recommended \* Call Our Bexhill Team on 01424 224488.

- Lovely Bright & Spacious Character Bungalow
  - Recently Refurbished Throughout
  - 26ft Triple Aspect Through Lounge-Diner
    - Two Well Presented Bedrooms
    - Modern Newly Fitted Kitchen
  - Modern Well Presented Shower Room
- Mature & Well Stocked South Facing Rear Garden
  - Drive Offering Ample Parking To The Front