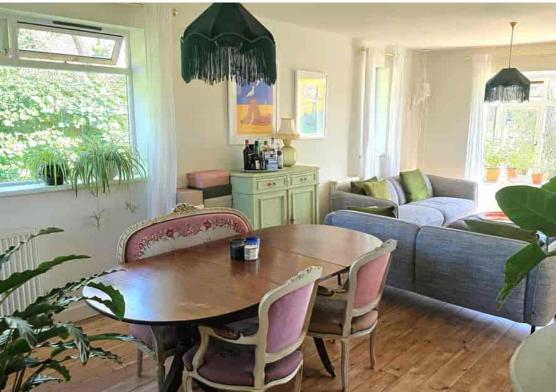

## A Lovely Bright & Spacious Character Bungalow (An Original 'Larkin' Built

Bungalow ) \* Benefits & Accommodation Include\* A Pleasant & Bright Inner Hall \*
A 26ft Triple Aspect Through Lounge-Diner \* Two Well Presented Bedrooms \* A
Modern Newly Fitted Kitchen \* A Modern Well Presented Shower Room \*
Pleasant Neutral Decoration Throughout \* Good Size South Facing Rear Garden \*
Drive Offering Ample Parking To The Front \* Gas Fired Central Heated \* A Good
Size Plot To The Front, Side & Rear \* A Sought After & Peaceful Location \* Located
Close To Excellent Schools & Shopping & Transport Facilities \* Easy Access To The
New Link Roads \* Recently Refurbished & Redecorated In Neutral Tones \* Internal
Viewing Recommended \* Call Our Bexhill Team on 01424 224488.

- Lovely Bright & Spacious Character Bungalow
  - Recently Refurbished Throughout
  - 26ft Triple Aspect Through Lounge-Diner
    - Two Well Presented Bedrooms
    - Modern Newly Fitted Kitchen
  - Modern Well Presented Shower Room
- Mature & Well Stocked South Facing Rear Garden
  - Drive Offering Ample Parking To The Front