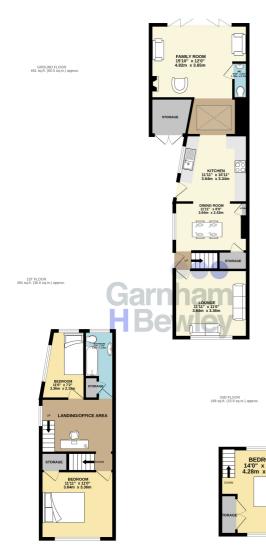

## Accommodation

#### Ground Floor

Lounge 11' 11" x 11' 0" (3.63m x 3.35m)

**Dining Room** 11' 11" x 8' 0" (3.63m x 2.44m)

**Kitchen** 11' 11" x 10' 11" (3.63m x 3.33m)

Family Room 15' 10" x 12' 0" (4.83m x 3.66m)

**Downstairs WC** 

First Floor

Bedroom 11' 11" x 11' 0" (3.63m x 3.35m)

Landing / Office Area

Bedroom

**Bathroom** 11' 0" x 4' 9" (3.35m x 1.45m)

Second Floor

**Bedroom** 14' 0" x 11' 11" (4.27m x 3.63m)

Outside

**Rear Garden** 

Storage

**Driveway Parking** 

TOTAL FLOOR AREA : 1213 sq.ft. (112.7 sq.m.) approx.

Whilst every attempt has been made to ensure the accuracy of the floorplan contained here, measurements of doors, windows, nooms and any other items are approximate and no responsibility is taken for any error, omission or mis-statement. This plan is for illustrative purposes only and should be used as such by any prospective purchaser. The services, systems and appliances shown have not been tested and no guarantee as to their operability or efficiency can be given. Made with Metropix ©2025