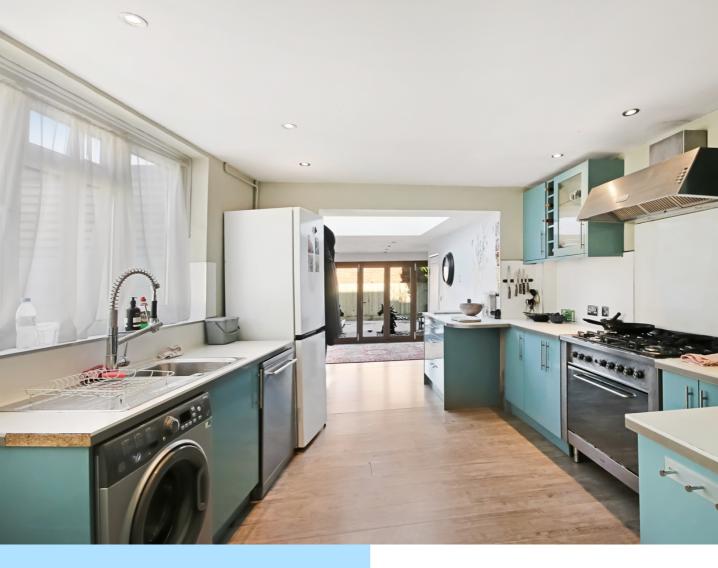

As you step inside, you are welcomed by a welcoming entrance hallway, which leads you to two well-proportioned reception rooms. The front reception room provides a cozy, welcoming space for family relaxation, while the rear family room offers a larger, more open area that connects directly to the garden through French doors, creating a seamless flow between indoor and outdoor living. This space is perfect for entertaining, casual dining, or simply enjoying the views of the private garden. The heart of the home is the contemporary open-plan kitchen/diner, which provides an excellent space for everyday family living. The kitchen is well-equipped with modern fittings, and the adjoining dining area offers ample room for family meals, with plenty of natural light pouring in through large windows.