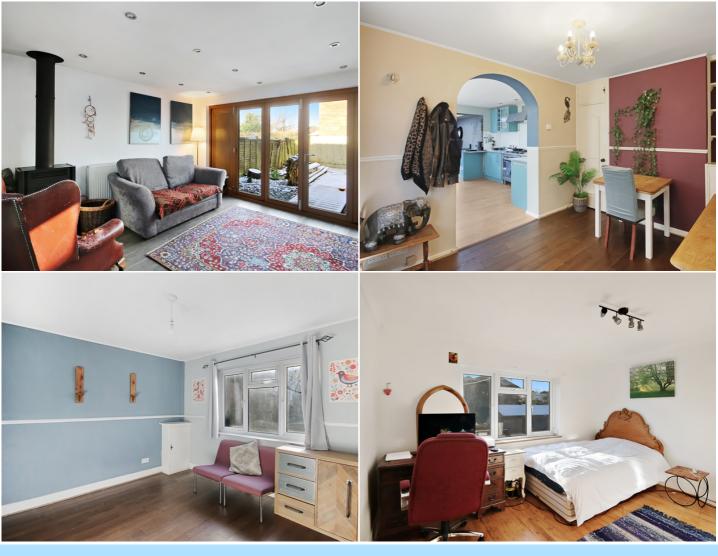

As you step inside, you are welcomed by a welcoming entrance hallway, which leads you to two well-proportioned reception rooms. The front reception room provides a cozy, welcoming space for family relaxation, while the rear family room offers a larger, more open area that connects directly to the garden through French doors, creating a seamless flow between indoor and outdoor living. This space is perfect for entertaining, casual dining, or simply enjoying the views of the private garden. The heart of the home is the contemporary open-plan kitchen/diner, which provides an excellent space for everyday family living. The kitchen is well-equipped with modern fittings, and the adjoining dining area offers ample room for family meals, with plenty of natural light pouring in through large windows.

Upstairs, the property offers two well-proportioned bedrooms. The master bedroom and third bedroom are both comfortable sizes, while the second bedroom which is a located in the loft conversion, is a versatile space, ideal for a child's room, study, or guest accommodation. The family bathroom is conveniently located on the first floor, fitted with a modern suite.