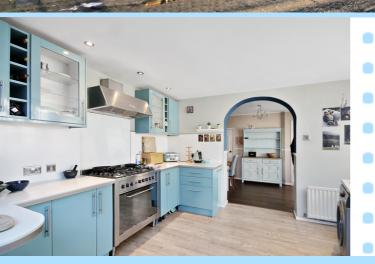

As you step inside, you are welcomed by a welcoming entrance hallway, which leads you to two well-proportioned reception rooms. The front reception room provides a cozy, welcoming space for family relaxation, while the rear family room offers a larger, more open area that connects directly to the garden through French doors, creating a seamless flow between indoor and outdoor living. This space is perfect for entertaining, casual dining, or simply enjoying the views of the private garden. The heart of the home is the contemporary open-plan kitchen/diner, which provides an excellent space for everyday family living. The kitchen is well-equipped with modern fittings, and the adjoining dining area offers ample room for family meals, with plenty of natural light pouring in through large windows.