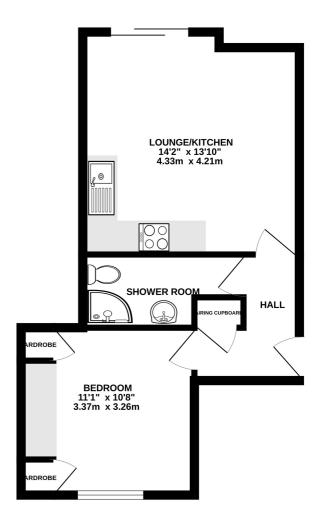

# **Description**

Being sold with no forward chain is this one bedroom first floor apartment with allocated parking within walking distance to local amenities and bus services. This will be an ideal first time buyer property or for investors. Facilities include an open plan lounge/kitchen area with a range of fitted units and worksurfaces. French doors with Juliet balcony, good size bedroom and a modern fitted shower room. Further benefits are telephone entry system and outside storage area. Located in a perfect area for commuters as this property is within walking distance to Chatham town centre with direct links into London and the Kent coast. The M2 motorway is also easily accessible.

#### **Key Features**

- First floor one bedroom apartment
- No Chain
- Open plan lounge / kitchen area
- Modern fitted kitchen shower room
- Allocated parking
- Close to local ameneties
- Leasehold
- Perfect for first time buyers / investors