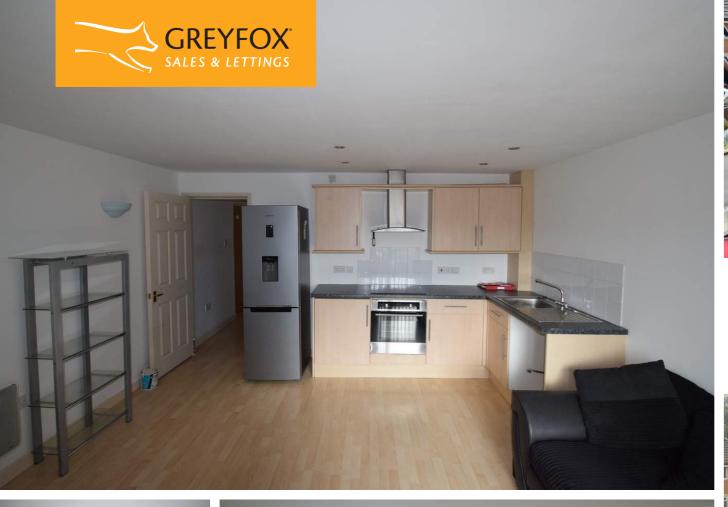

# **Description**

Being sold with no forward chain is this one bedroom first floor apartment with allocated parking within walking distance to local amenities and bus services. This will be an ideal first time buyer property or for investors. Facilities include an open plan lounge/kitchen area with a range of fitted units and worksurfaces. French doors with Juliet balcony, good size bedroom and a modern fitted shower room. Further benefits are telephone entry system and outside storage area. Located in a perfect area for commuters as this property is within walking distance to Chatham town centre with direct links into London and the Kent coast. The M2 motorway is also easily accessible.