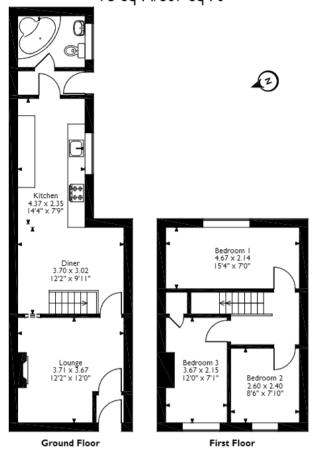

## Haycroft Street, Grimsby Approximate Gross Internal Area 75 Sq M/807 Sq Ft

lease note that the location of doors, windows and other Items are approximate and this floorplan is to be used for illustrative