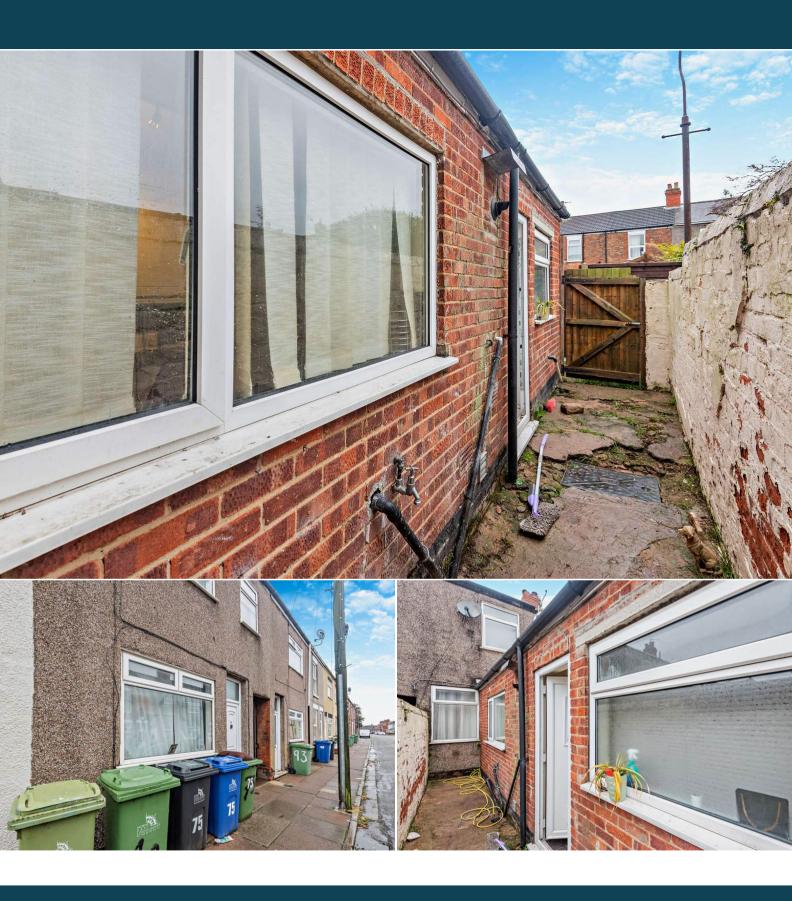

## Haycroft Street Grimsby

Bettermove are proud to present this 3 bedroom terraced house in the sought after area of Grimsby available with no forward chain.

The property benefits from double glazing, gas central heating throughout and has ample on street parking available nearby. The council tax band is A.

The property is tenanted and will be sold with tenants in situ for immediate investment - rental yields can be obtained through Bettermove.

The interior of this well presented property comprises a spacious living room, the fitted kitchen with dining room and the family bathroom on the ground floor. The first floor consists of three bedrooms and the family bathroom. The exterior boasts a private rear yard.

Located in the popular town of Grimsby, the property is close to a range of amenities, including shops, supermarkets, restaurants and pubs. Excellent transport connections can be found from Grimsby Train Stations, the A16 and many local bus routes.