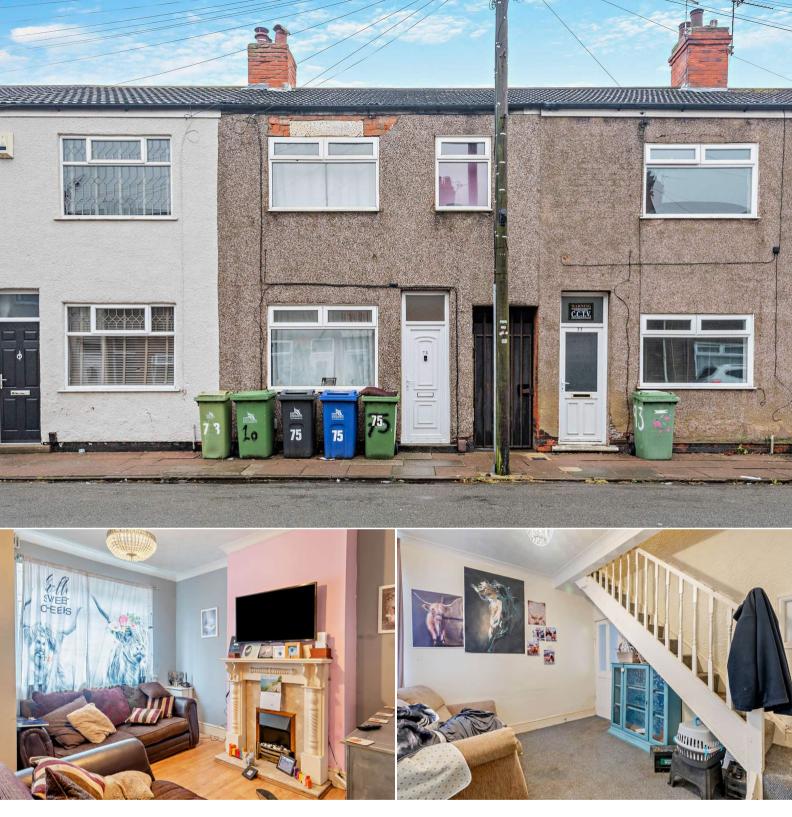

## Haycroft Street Grimsby

Bettermove are proud to present this 3 bedroom terraced house in the sought after area of Grimsby available with no forward chain.

The property benefits from double glazing, gas central heating throughout and has ample on street parking available nearby. The council tax band is A.

The property is tenanted and will be sold with tenants in situ for immediate investment - rental yields can be obtained through Bettermove.

The interior of this well presented property comprises a spacious living room, the fitted kitchen with dining room and the family bathroom on the ground floor. The first floor consists of three bedrooms and the family bathroom. The exterior boasts a private rear yard.

Located in the popular town of Grimsby, the property is close to a range of amenities, including shops, supermarkets, restaurants and pubs. Excellent transport connections can be found from Grimsby Train Stations, the A16 and many local bus routes.