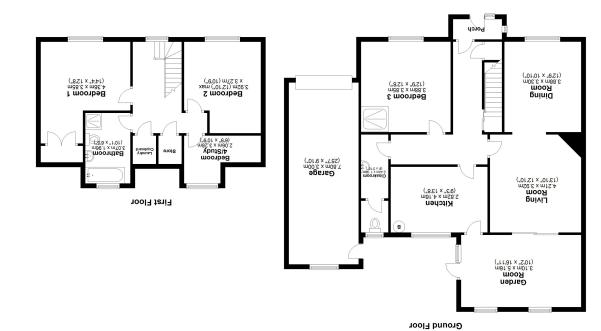

Porch

Half glazed door to Entrance Hall.

Entrance Hall

Built in storage cupboard. Glazed door to Kitchen. Doors to Living Room, Kitchen, Cloakroom & Bedroom.

Living Room

12'  $10"\times13'\ 10"$  (3.91m  $\times$  4.22m) Brick fireplace. Radiator. Two wall lights. Double glazed sliding door to Garden Room. Opening to Dining Room.

Garden Room

16' 11"  $\times$  10' 2" (5.16m  $\times$  3.10m) Two double glazed windows to rear. Radiator. Tiled floor. Glazed door to Kitchen. Double glazed door to patio and garden.

Dining Room

12' 9"  $\times$  10' 10" (3.89m  $\times$  3.30m) Double glazed window to front. Radiator. Tiled floor. Two wall lights.

Kitchen

13' 8" x 9' 3" (4.17m x 2.82m) Double glazed window to rear. Fitted with a range of wall and base units with worksurface over and incorporating stainless steel sink and drainer unit. Tiled splashbacks. Space for electric oven, washing machine and fridge/freezer. Tiled floor. Worcester gas boiler. Radiator.

Cloakroom

8' 0" x 3' 10" (2.44m x 1.17m) Tiled floor.

Toilet

4' 6" x 3' 10" (1.37m x 1.17m) W.C.

Ground Floor Bedroom

12' 9"  $\times$  12' 8" (3.86m  $\times$  3.86m) Double glazed window to front. Radiator. Shower Cubicle.

First Floor Landing

12' 8"  $\times$  6' 3" (3.86m  $\times$  1.91m) Double glazed window to front. Radiator. Access to loft space. Door to Laundry Cupboard. Door to Storage Cupboard. Doors to Bedrooms & Bathroom.

 $\mathsf{Bedroom}\ \mathsf{I}$ 

14' 4"  $\times$  12' 8" max (4.37m  $\times$  3.86m) Double glazed window to front. Built in wardrobe. Radiator. Two wall lights.

Bedroom 2

10' 9"  $\times$  12' 10" max (3.28m  $\times$  3.89m) Double glazed window to front. Radiator.

Bedroom 3/Study

10' 9"  $\times$  6' 9" narrowing to 3' 10" (3.28m  $\times$  2.06m) Double glazed window to rear. Radiator.

Bathroom

10' I"  $\times$  6' 5" (3.07m  $\times$  1.96m) Double glazed window to rear. Fitted with a panelled bath with shower attachment, shower cubicle, wash handbasin and w.c.