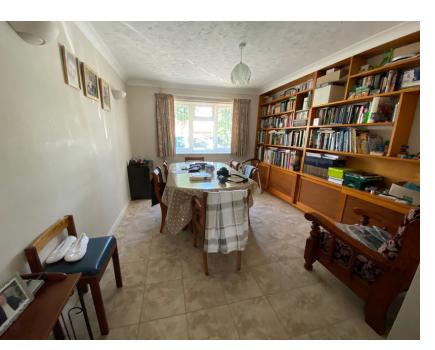

Garden Room

16' 11"  $\times$  10' 2" (5.16m  $\times$  3.10m) Two double glazed windows to rear. Radiator. Tiled floor. Glazed door to Kitchen. Double glazed door to patio and garden.

Dining Room

12' 9"  $\times$  10' 10" (3.89m  $\times$  3.30m) Double glazed window to front. Radiator. Tiled floor. Two wall lights.

Kitchen

13' 8" x 9' 3" (4.17m x 2.82m) Double glazed window to rear. Fitted with a range of wall and base units with worksurface over and incorporating stainless steel sink and drainer unit. Tiled splashbacks. Space for electric oven, washing machine and fridge/freezer. Tiled floor. Worcester gas boiler. Radiator.