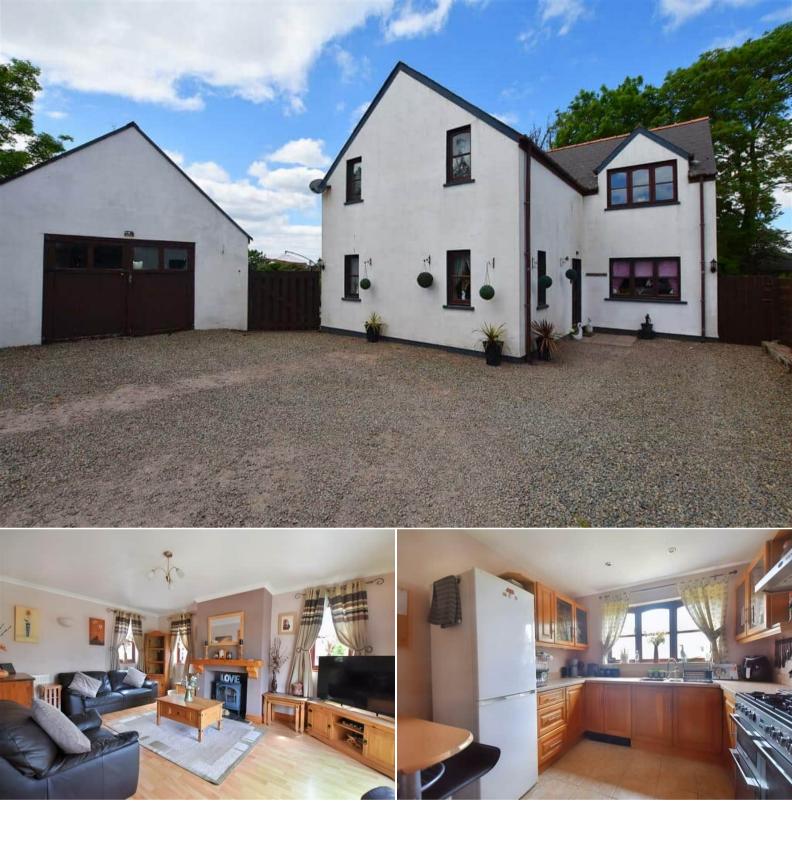

## Pembroke

Bettermove are proud to present this 5 bedroom detached house in Pembroke.

The property benefits from double glazing, gas central heating throughout and has off street parking available via the driveway and garage.

The council tax band is E.

The interior of this beautifully presented property comprises a spacious living room, dining room, utility room, a bedroom with an en-suite bathroom and fitted kitchen on the ground floor. The first floor consists of 4 bedrooms and the family bathroom. The exterior boasts a private rear garden, perfect for enjoying the summer months.

Located in the popular town of Pembroke, the property is close to a range of amenities, including shops, supermarkets, restaurants and pubs. Excellent transport connections can be found from the B4320 and many local bus routes.