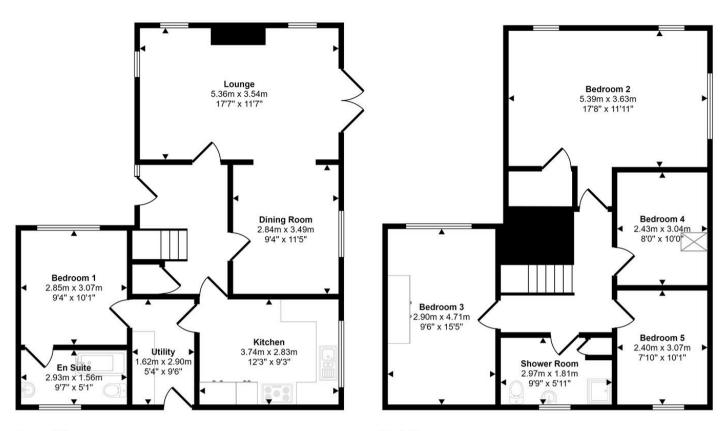

## Approx Gross Internal Area 139 sq m / 1498 sq ft

Ground Floor Approx 70 sq m / 754 sq ft

First Floor Approx 69 sq m / 744 sq ft

This floorplan is only for illustrative purposes and is not to scale. Measurements of rooms, doors, windows, and any items are approximate and no responsibility is taken for any error, omission or mis-statement. Icons of items such as bathroom suites are representations only and may not look like the real items. Made with Made Snappy 360.