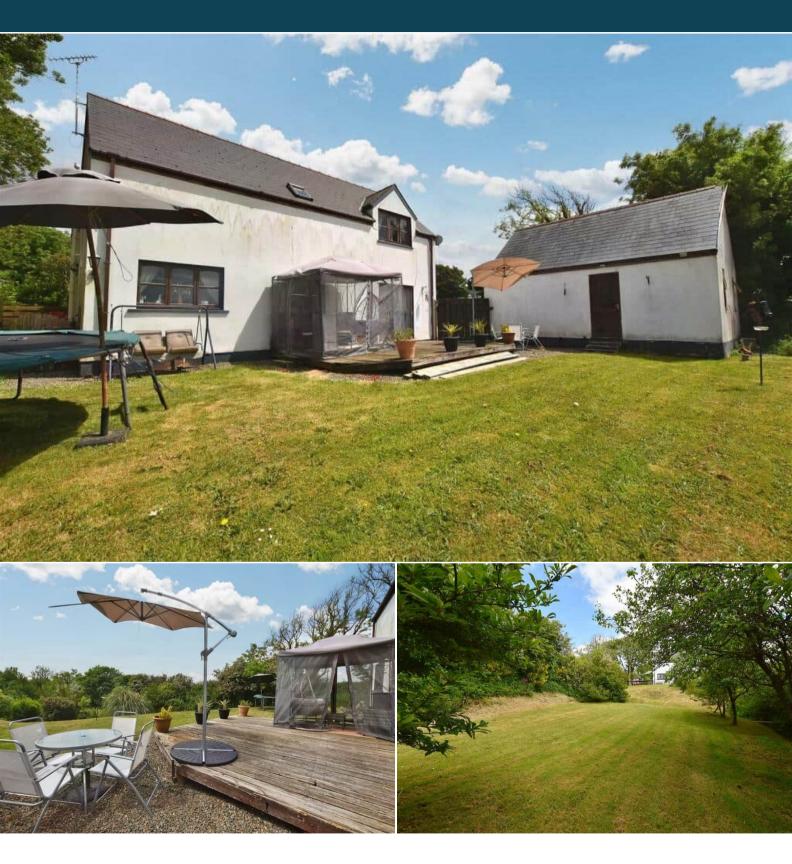

## Pembroke

Bettermove are proud to present this 5 bedroom detached house in Pembroke.

The property benefits from double glazing, gas central heating throughout and has off street parking available via the driveway and garage.

The council tax band is E.

The interior of this beautifully presented property comprises a spacious living room, dining room, utility room, a bedroom with an en-suite bathroom and fitted kitchen on the ground floor. The first floor consists of 4 bedrooms and the family bathroom. The exterior boasts a private rear garden, perfect for enjoying the summer months.