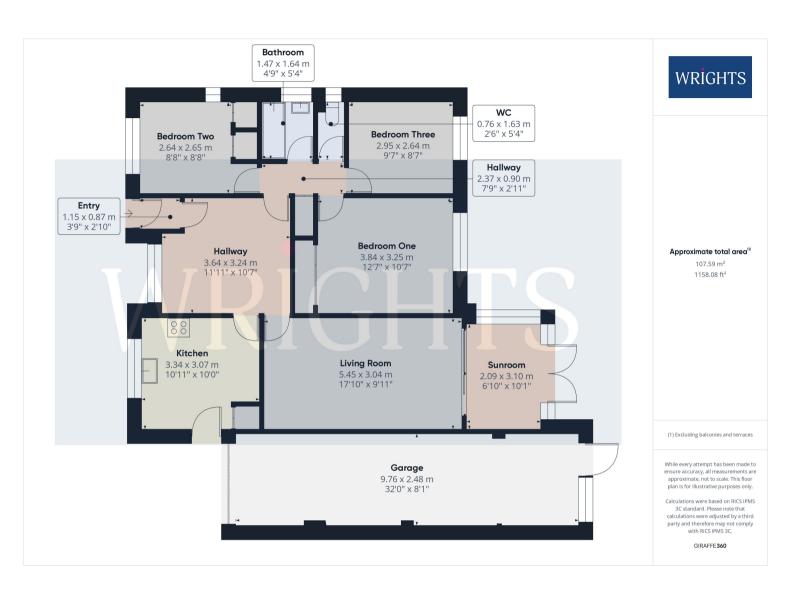

## WELCOME TO BIRCHALL WOOD

Upon arrival, you'll be greeted by a charming, tree-lined approach that sets the tone for this delightful home. You can park on your private driveway and appreciate the beauty of the detached residence, elegantly set behind a lush hedgerow. Step through the front door into the welcoming entrance lobby, which leads to the first reception room. To one side of this space, you will find the inviting living area, while the other side accommodates the comfortable bedrooms and a well-appointed bathroom. The kitchen features a front-facing aspect, providing natural light and a range of storage solutions for your convenience. A practical door connects this space to the driveway and garage area, enhancing accessibility. The living room is impressively spacious, seamlessly flowing into the sunny conservatory. This serene space offers a wonderful view of the carefully tended gardens, making it the perfect spot to relax and enjoy the natural surroundings.

#### **CONTINUED**

A welcoming inner hallway provides easy access to the bedrooms and bathroom. The principal bedroom features a tranquil rear aspect and comes equipped with fitted cupboards for added storage. Bedroom three also benefits from a rear-facing view, creating a peaceful retreat. Bedroom two overlooks the front of the property and similarly includes fitted cupboards for your convenience. The bathroom and W/C are thoughtfully separated, offering the potential to be combined into a spacious, luxurious suite if desired. The grounds surrounding the property are mature and impeccably maintained, featuring gated side access for added convenience. The tandem garage is impressively spacious, with a remote-operated door for easy entry. Additionally, a pedestrian door leads directly to the garden, enhancing accessibility. The garage is equipped with both power and light, providing practical functionality for various needs.