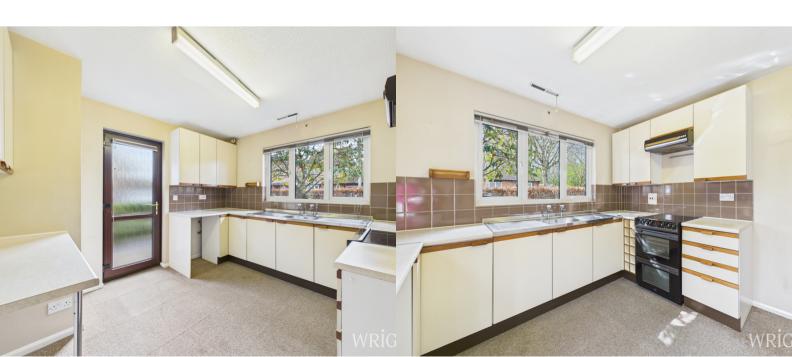

## WELCOME TO BIRCHALL WOOD

Upon arrival, you'll be greeted by a charming, tree-lined approach that sets the tone for this delightful home. You can park on your private driveway and appreciate the beauty of the detached residence, elegantly set behind a lush hedgerow. Step through the front door into the welcoming entrance lobby, which leads to the first reception room. To one side of this space, you will find the inviting living area, while the other side accommodates the comfortable bedrooms and a well-appointed bathroom. The kitchen features a front-facing aspect, providing natural light and a range of storage solutions for your convenience. A practical door connects this space to the driveway and garage area, enhancing accessibility. The living room is impressively spacious, seamlessly flowing into the sunny conservatory. This serene space offers a wonderful view of the carefully tended gardens, making it the perfect spot to relax and enjoy the natural surroundings.